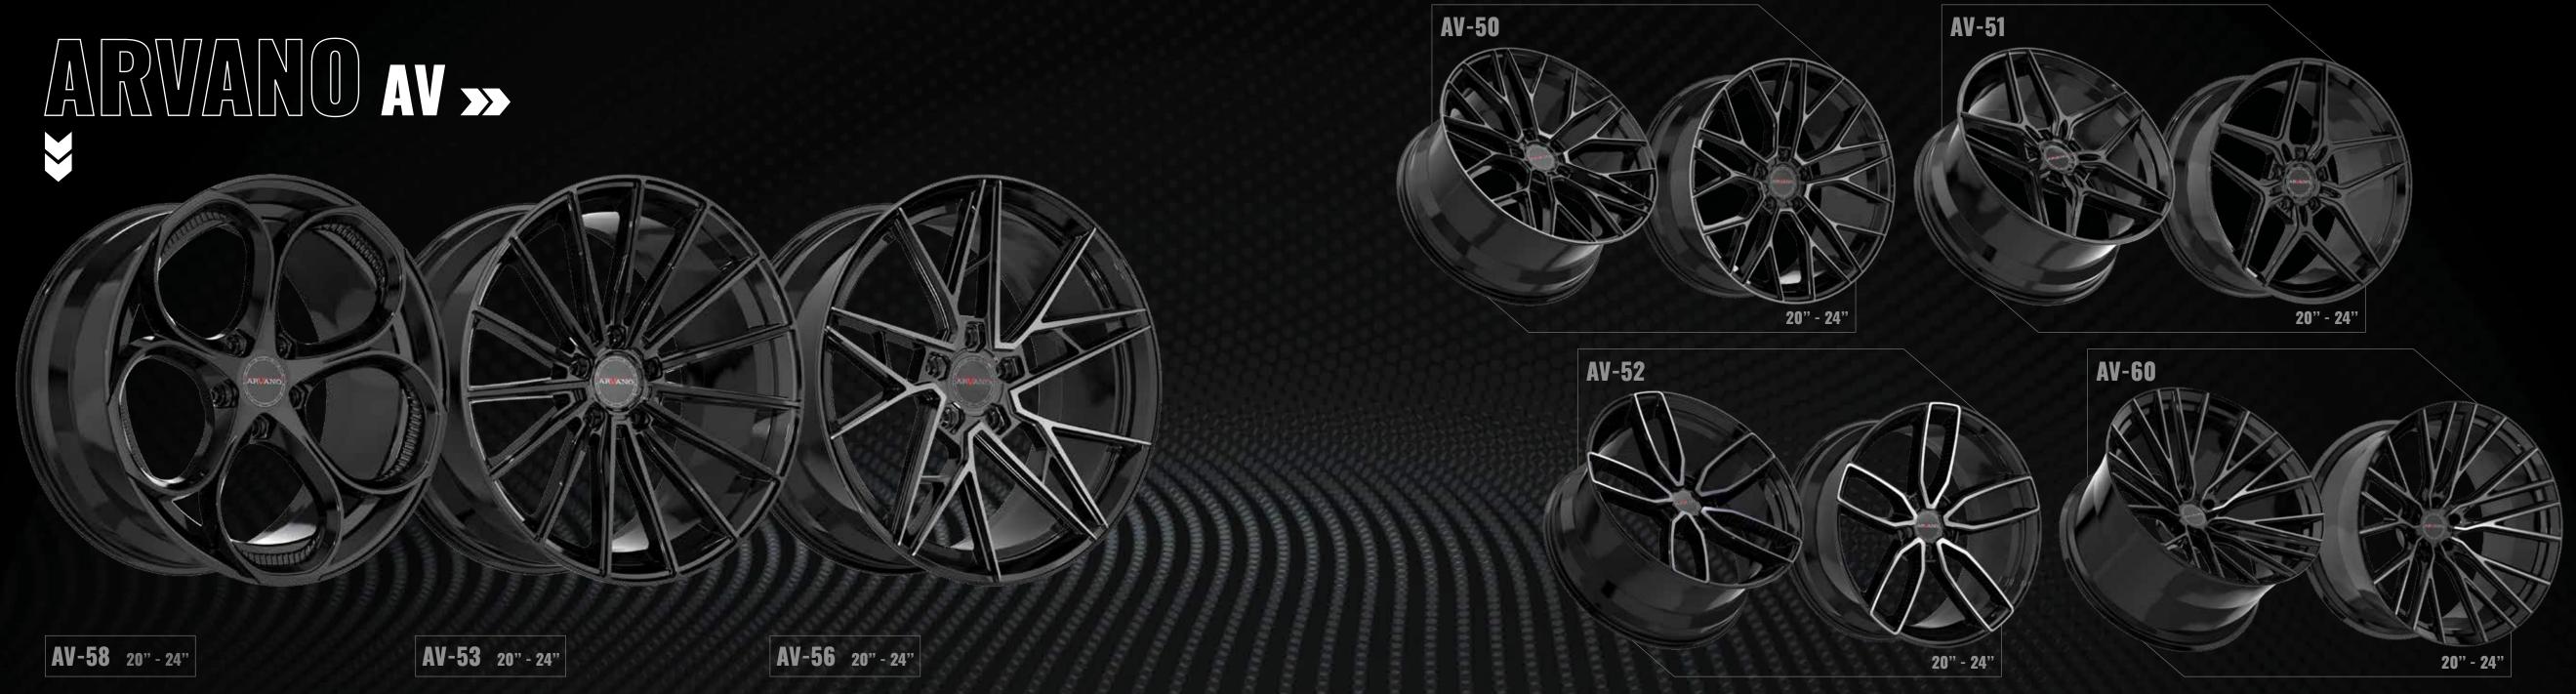

Dually Series uses the same styling as a traditional dually wheel but levels-up a notch by offering larger sizes, custom designs, and the addition of an adaptor.



**AMANI FORGED SMOKED** 

## **CUSTOM** MADE WHEELS.





FLAT, CONCAVE, AXL





FLAT, CONCAVE, AXL



## NEW WIRE WHEELS FOR 2023.









## REDEFINING STYLE.



AMANIFORGED.COM TO VIEW FULL AMANI & AMANI OFF-ROAD RANGE.



## XF OFF-ROAD XF-239 XF-235 XF-237 XF-232 20" - 26" 20" - 26"











## XF-299 BUALLY



MORE WHEELS. MORE POWER.



#### XF OFF-ROAD







XFOFFROAD.COM TO VIEW FULL RANGE













#### **VORTEK**



#### VRP-502







VRP-504



20" - 24"



#### VORTEK















VRT-601









17" - 24"

## WHEELS TO ADVANCE OFF-ROAD.







VORTEKOFFROAD.COM TO VIEW FULL RANGE





ARVANO

ARVANO



## ART >>>













ARVANO

#### ARVANO





## WHEELS FOR THE JDM & TUNER MARKETS



Spec-1 Racing wheels' futuristic designs have brought cutting-edge technology to the wheel industry.



the art, simulated 3-piece wheels with



Spec-1 Trak wheels are track inspired & designed in smaller diameters and wider



The Spec-1 Luxury series utilises unique designs for larger luxury coupes & sedans, while still maintaining a sporty look.

SPEC1WHEELS.COM TO VIEW FULL RANGE







CLV-55

3" - 26"

18" - 2

## CLV-44

## NEXT LEVEL DESIGN

CAVALLOWHEELS.COM TO VIEW FULL RANGE

" - 26"





#### **OE REVOLUTION**



D-37

## TOUR WHEEL.















EWWFL.COM TO VIEW FULL RANGE



22" - 26"



#### AZARA











# AZARA GOLD SERIES





## AVAILABLE IN 9 STYLES

AZARAWHEELS.COM TO VIE