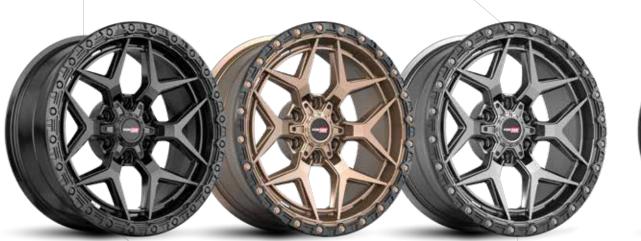

#### VORTEK

VRT-601

17" - 24"

## WHEELS TO ADVANCE OFF-ROAD.

VORTEKOFFROAD.COM TO VIEW FULL RANGE

ARVANO

ARVANO