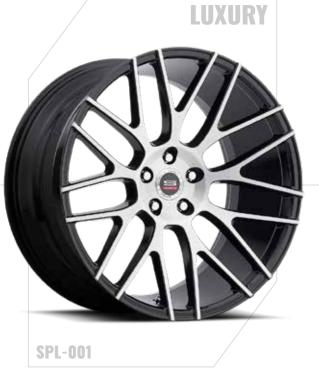

The Spec-1 Luxury series utilises unique designs for larger luxury coupes & sedans, while still maintaining a sporty look.

SPEC1WHEELS.COM TO VIEW FULL RANGE

CLV-55

3" - 26"

18" - 2