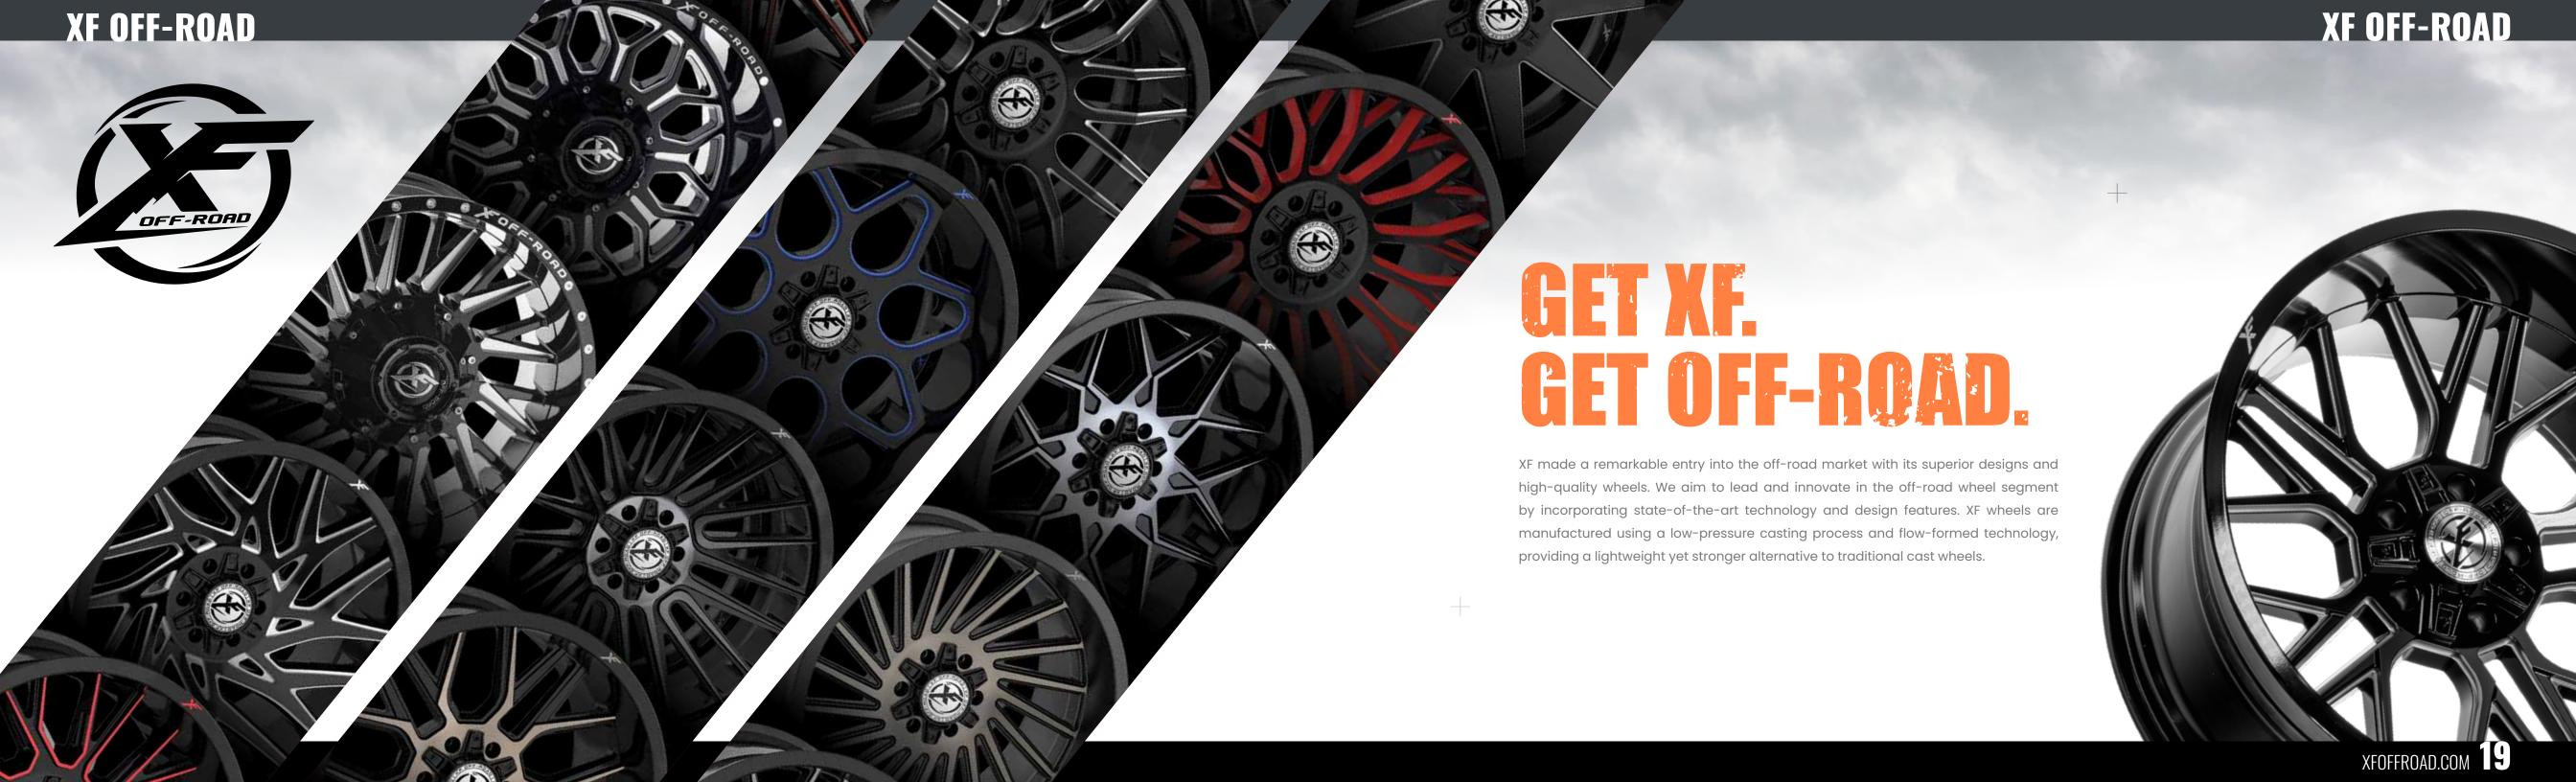

the wheel.



The AXL Series speaks to the high-end forged market. This series The Off-Road Series is a one-piece wheel, built using an Americanmade mono-block forging, available in sizes 22-30". The Off-Road Series takes some of our hottest designs from the Original Forged custom finishes. Our dually wheels are built to directly bolt on without Series, turning them into a mono-block - work of art.



The Dually Series uses the same styling as a traditional dually wheel but levels-up a notch by offering larger sizes, custom designs, and the addition of an adaptor.



**AMANI FORGED SMOKED** 

## **CUSTOM** MADE WHEELS.





FLAT, CONCAVE, AXL





FLAT, CONCAVE, AXL



## NEW WIRE WHEELS FOR 2023.









## REDEFINING STYLE.



AMANIFORGED.COM TO VIEW FULL AMANI & AMANI OFF-ROAD RANGE.



## XF OFF-ROAD XF-239 XF-235 XF-237 XF-232 20" - 26" 20" - 26"











## XF-299 BUALLY



MORE WHEELS. MORE POWER.



#### XF OFF-ROAD







XFOFFROAD.COM TO VIEW FULL RANGE













#### **VORTEK**



#### VRP-502







VRP-504



20" - 24"



#### VORTEK















VRT-601









17" - 24"

## WHEELS TO ADVANCE OFF-ROAD.







VORTEKOFFROAD.COM TO VIEW FULL RANGE





ARVANO

ARVANO



## ART >>>













ARVANO

#### ARVANO





## WHEELS FOR THE JDM & TUNER MARKETS



Spec-1 Racing wheels' futuristic designs have brought cutting-edge technology to the wheel industry.



the art, simulated 3-piece wheels with



Spec-1 Trak wheels are track inspired & designed in smaller diameters and wider



The Spec-1 Luxury series utilises unique designs for larger luxury coup