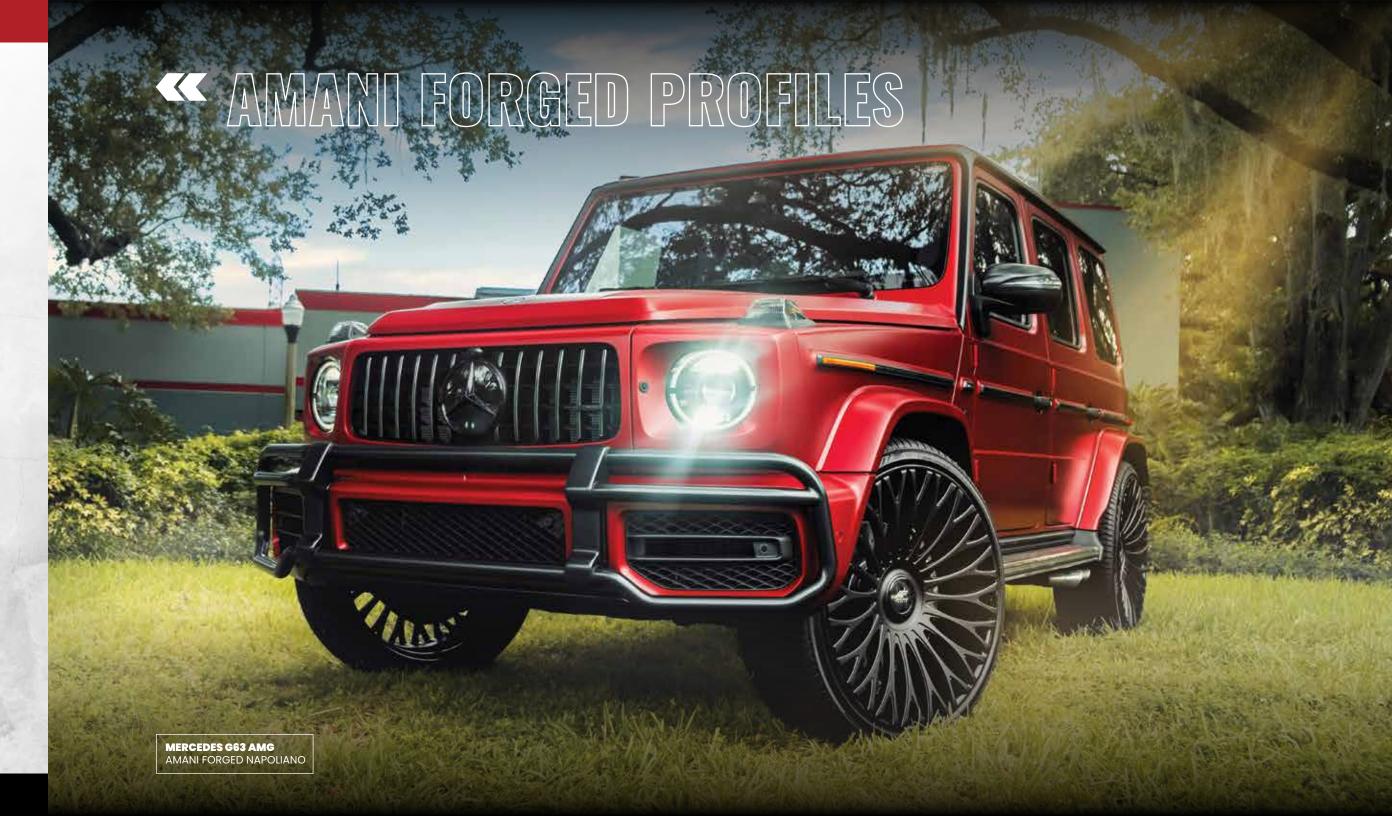

#### **AMANI FORGED**

The Original Series utilizes a standard, convex style forging to allow The Round Series Dolor sit amet, consectetur adipiscing elit. Aliquam for maximum lip size and brake clearance. Our Original Forging is a dolor cursus, sollicitudin magna ullamcorper, rhoncus augue. almost a completely flat faced, which allows for fine detail. This is our most commonly used forging, the profile most people go with.

utilizes a special forging that extends the face of the wheel out, sitting on the edge of the lip - for a unique, modern, and luxurious look.

The Concave Series offers multiple styles and concavity profiles. Our traditional-style concave wheel utilizes forgings with a leg that pushes the face of the wheel out, sitting the leg of the forging on the lip of the wheel.