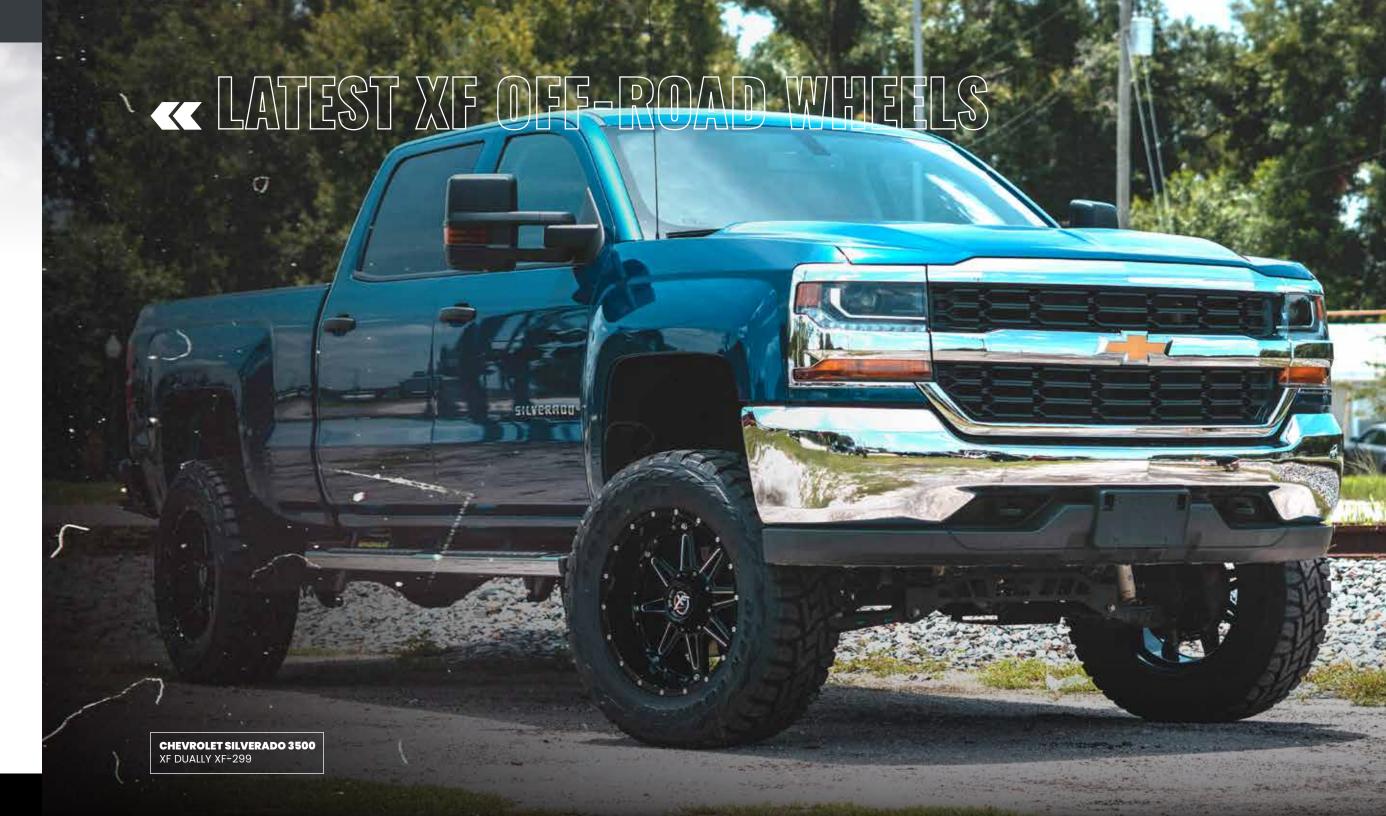

This series The Off-Road Series is a one-piece wheel, built using an Americanmade mono-block forging, available in sizes 22-30". The Off-Road Series takes some of our hottest designs from the Original Forged custom finishes. Our dually wheels are built to directly bolt on without Series, turning them into a mono-block - work of art.



The Dually Series uses the same styling as a traditional dually wheel but levels-up a notch by offering larger sizes, custom designs, and the addition of an adaptor.



**AMANI FORGED SMOKED** 

## **CUSTOM** MADE WHEELS.





FLAT, CONCAVE, AXL





FLAT, CONCAVE, AXL



## NEW WIRE WHEELS FOR 2023.









## REDEFINING STYLE.



AMANIFORGED.COM TO VIEW FULL AMANI & AMANI OFF-ROAD RANGE.



## XF OFF-ROAD XF-239 XF-235 XF-237 XF-232 20" - 26" 20" - 26"











## XF-299 BUALLY



MORE WHEELS. MORE POWER.



#### XF OFF-ROAD







XFOFFROAD.COM TO VIEW FULL RANGE













#### **VORTEK**



#### VRP-502







VRP-504



20" - 24"



#### VORTEK















VRT-601









17" - 24"

## WHEELS TO ADVANCE OFF-ROAD.







VORTEKOFFROAD.COM TO VIEW FULL RANGE





ARVANO

ARVANO



## ART >>>













ARVANO

#### ARVANO





## WHEELS FOR THE JDM & TUNER MARKETS



Spec-1 Racing wheels' futuristic designs have brought cutting-edge technology to the wheel industry.



the art, simulated 3-piece wheels with



Spec-1 Trak wheels are track inspired & designed in smaller diameters and wider



The Spec-1 Luxury series utilises unique designs for larger luxury coupes & sedans, while still maintaining a sporty look.

SPEC1WHEELS.C