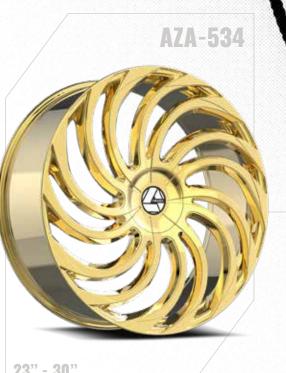

#### AZARA

# AZARA GOLD SERIES

## AVAILABLE IN 9 STYLES

AZARAWHEELS.COM TO VIEW FULL RANGE

**ELITE TIRES** 

Elite specializes in providing a wide range of tire brands to meet the diverse needs of our customers. We carry the most reputable and trusted brands, including Lexani, Fullway, Fullrun, Haida, Venom Power, Perelli, Achilles, Lionhart, RBP, and Cosmo Tires, all of which are known for their durability, reliability, and exceptional performance. Our goal is to offer a one-stop shop for all your tire needs, and we take pride in our ability to deliver top-quality products at competitive prices.