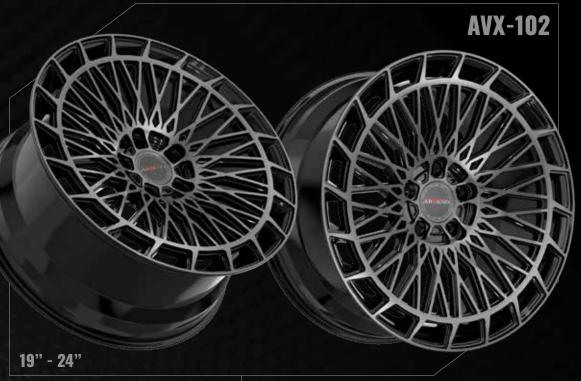

same styling as a traditional dually wheel but levels-up a notch by offering larger sizes, custom designs, and the addition of an adaptor.



**AMANI FORGED SMOKED** 

## **CUSTOM** MADE WHEELS.





FLAT, CONCAVE, AXL





FLAT, CONCAVE, AXL



## NEW WIRE WHEELS FOR 2023.









## REDEFINING STYLE.



AMANIFORGED.COM TO VIEW FULL AMANI & AMANI OFF-ROAD RANGE.



## XF OFF-ROAD XF-239 XF-235 XF-237 XF-232 20" - 26" 20" - 26"











## XF-299 BUALLY



MORE WHEELS. MORE POWER.



#### XF OFF-ROAD







XFOFFROAD.COM TO VIEW FULL RANGE













#### **VORTEK**



#### VRP-502







VRP-504



20" - 24"



#### VORTEK















VRT-601









17" - 24"

## WHEELS TO ADVANCE OFF-ROAD.







VORTEKOFFROAD.COM TO VIEW FULL RANGE





ARVANO

ARVANO



## ART >>>













ARVANO

#### ARVANO





## WHEELS FOR THE JDM & TUNER MARKETS



Spec-1 Racing wheels' futuristic designs have brought cutting-edge technology to the wheel industry.



the art, simulated 3-piece wheels with



Spec-1 Trak wheels are track inspired & designed in smaller diameters and wider



The Spec-1 Luxury series utilises unique designs for larger luxury coupes & sedans, while still maintaining a sporty look.

SPEC1WHEELS.COM TO VIEW FULL RANGE







CLV-55

3" - 26"

18" - 2

## CLV-44

## NEXT LEVEL DESIGN

CAVALLOWHEELS.COM TO VIEW FULL RANGE

" - 26"





#### **OE REVOLUTION**



D-37

## TOUR WHEEL.















EWWFL.COM TO VIEW FULL RANGE



22" - 26"



#### AZARA











# AZARA GOLD SERIES





## AVAILABLE IN 9 STYLES

AZARAWHEELS.COM TO VIEW FULL RANGE