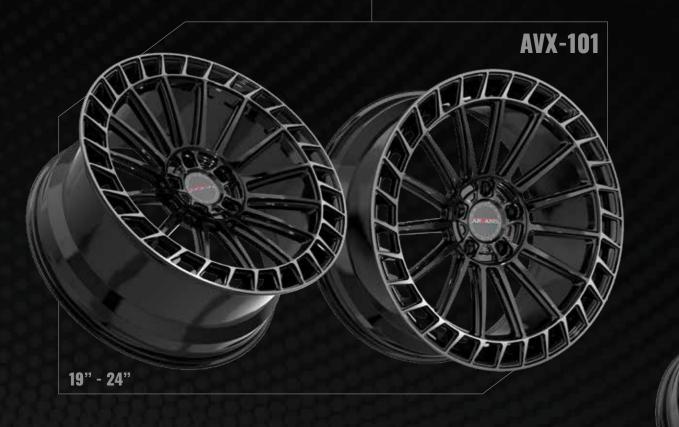

the same styling as a traditional dually wheel but levels-up a notch by offering larger sizes, custom designs, and the addition of an adaptor.



**AMANI FORGED SMOKED** 

## **CUSTOM** MADE WHEELS.





FLAT, CONCAVE, AXL





FLAT, CONCAVE, AXL



## NEW WIRE WHEELS FOR 2023.









## REDEFINING STYLE.



AMANIFORGED.COM TO VIEW FULL AMANI & AMANI OFF-ROAD RANGE.



## XF OFF-ROAD XF-239 XF-235 XF-237 XF-232 20" - 26" 20" - 26"











## XF-299 BUALLY



MORE WHEELS. MORE POWER.



#### XF OFF-ROAD







XFOFFROAD.COM TO VIEW FULL RANGE













#### **VORTEK**



#### VRP-502







VRP-504



20" - 24"



#### VORTEK















VRT-601









17" - 24"

## WHEELS TO ADVANCE OFF-ROAD.







VORTEKOFFROAD.COM TO VIEW FULL RANGE





ARVANO

ARVANO



## ART >>>













ARVANO

#### ARVANO





## WHEELS FOR THE JDM & TUNER MARKETS



Spec-1 Racing wheels' futuristic designs have brought cutting-edge technology to the wheel industry.



the art, simulated 3-piece wheels with



Spec-1 Trak wheels are track inspired & designed in smaller diameters and wider



The Spec-1 Luxury series utilises unique designs for larger luxury coupes & sedans, while still maintaining a sporty look.

SPEC1WHEELS.COM TO VIEW FULL RANGE







CLV-55

3" - 26"

18" - 2

## CLV-44

## NEXT LEVEL DESIGN

CAVALLOWHEELS.COM TO VIEW FULL RANGE

" - 26"





#### **OE REVOLUTION**



D-37

## TOUR WHEEL.















EWWFL.COM TO VIEW FULL RANGE



22" - 26"



#### AZARA











# AZARA GOLD SERIES





## AVAILABLE IN 9 STYLES

AZARAWHEELS.COM TO VIEW FULL RANGE