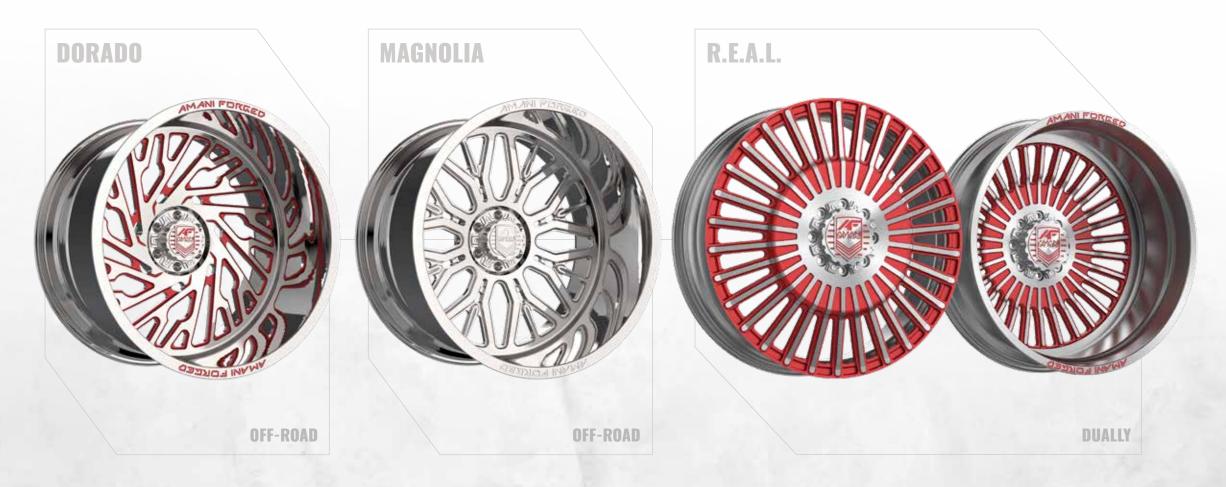

The AXL Series speaks to the high-end forged market. This series The Off-Road Series is a one-piece wheel, built using an Americanmade mono-block forging, available in sizes 22-30". The Off-Road Series takes some of our hottest designs from the Original Forged custom finishes. Our dually wheels are built to directly bolt on without Series, turning them into a mono-block - work of art.

The Dually Series uses the same styling as a traditional dually wheel but levels-up a notch by offering larger sizes, custom designs, and the addition of an adaptor.

**AMANI FORGED SMOKED** 