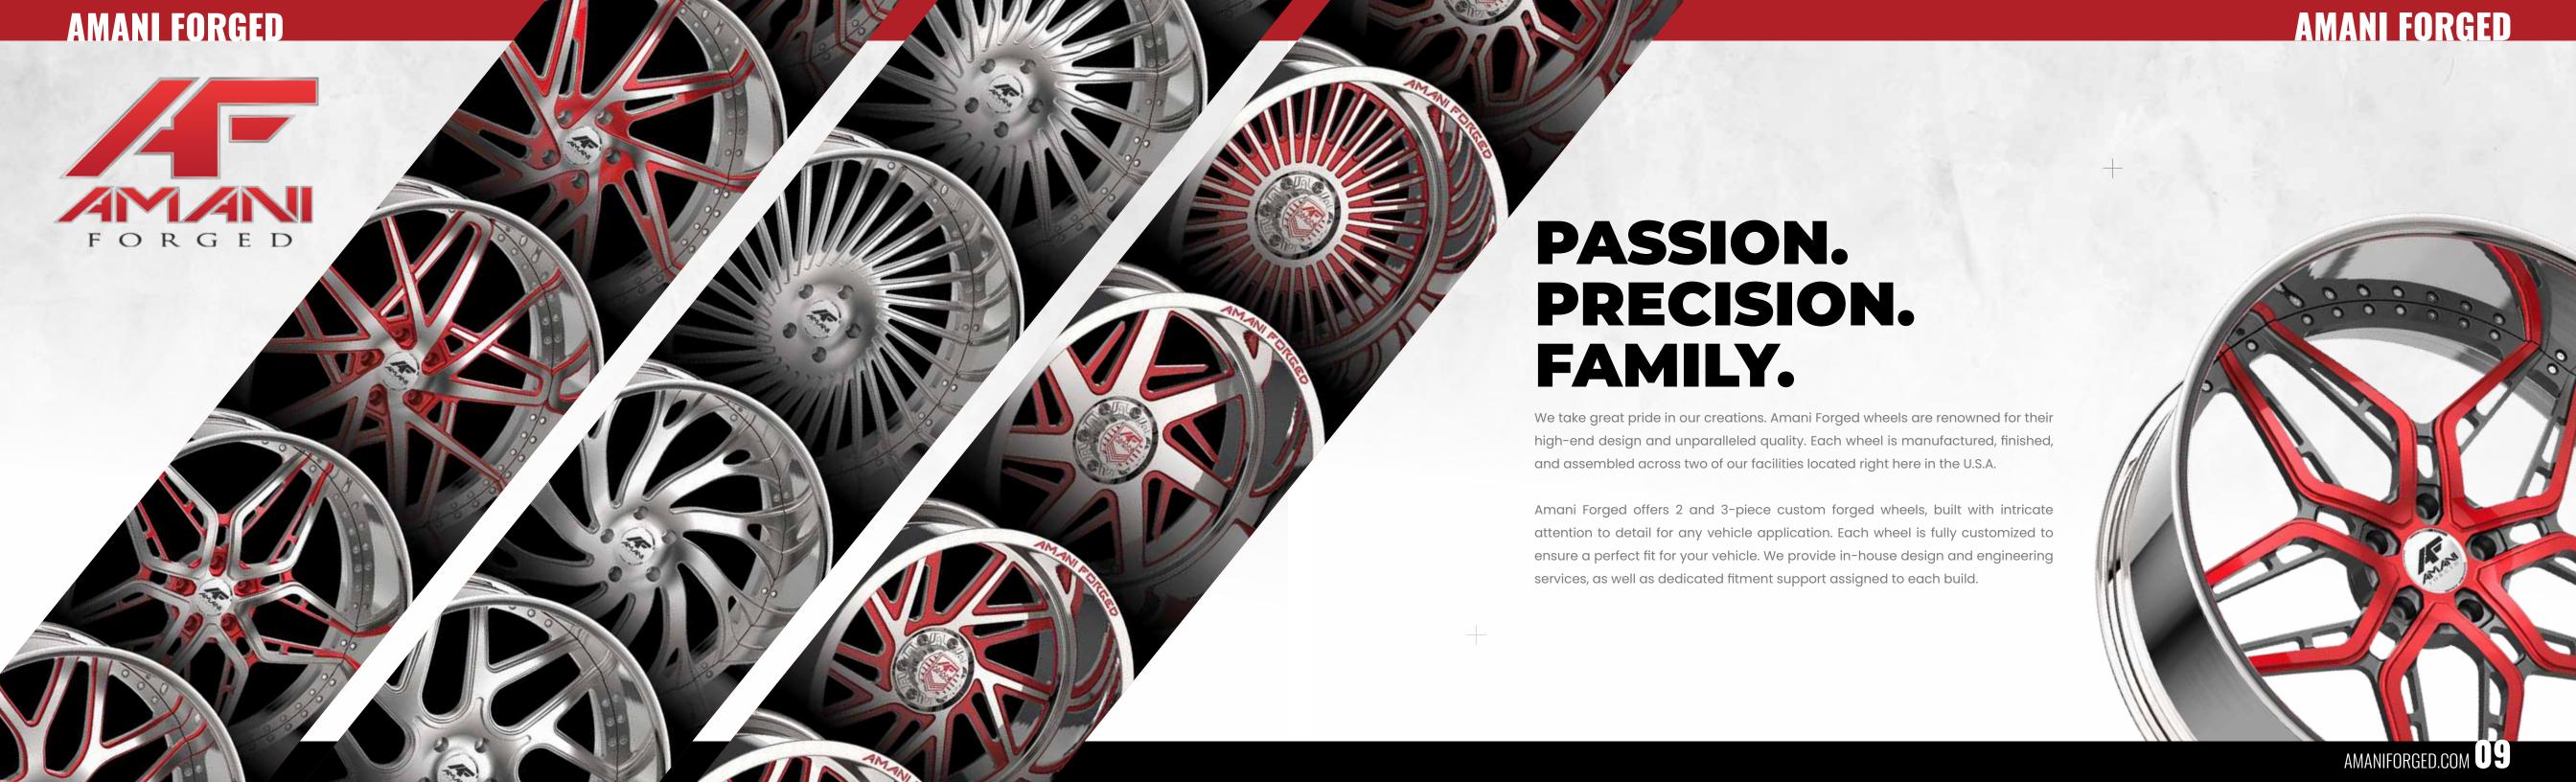

#### **AMANI FORGED**

The Original Series utilizes a standard, convex style forging to allow The Round Series Dolor sit amet, consectetur adipiscing elit. Aliquam for maximum lip size and brake clearance. Our Original Forging is a dolor cursus, sollicitudin magna ullamcorper, rhoncus augue. almost a completely flat faced, which allows for fine detail. This is our most commonly used forging, the profile most people go with.

utilizes a special forging that extends the face of the wheel out, sitting on the edge of the lip - for a unique, modern, and luxurious look.

The Concave Series offers multiple styles and concavity profiles. Our traditional-style concave wheel utilizes forgings with a leg that pushes the face of the wheel out, sitting the leg of the forging on the lip of the wheel.

The AXL Series speaks to the high-end forged market. This series The Off-Road Series is a one-piece wheel, built using an Americanmade mono-block forging, available in sizes 22-30". The Off-Road Series takes some of our hottest designs from the Original Forged custom finishes. Our dually wheels are built to directly bolt on without Series, turning them into a mono-block - work of art.

The Dually Series uses the same styling as a traditional dually wheel but levels-up a notch by offering larger sizes, custom designs, and the addition of an adaptor.

**AMANI FORGED SMOKED** 