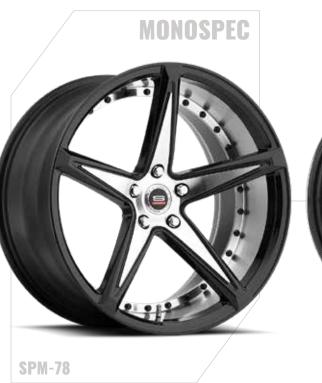

## WHEELS FOR THE JDM & TUNER MARKETS

Spec-1 Racing wheels' futuristic designs have brought cutting-edge technology to the wheel industry.

the art, simulated 3-piece wheels with

Spec-1 Trak wheels are track inspired & designed in smaller diameters and wider