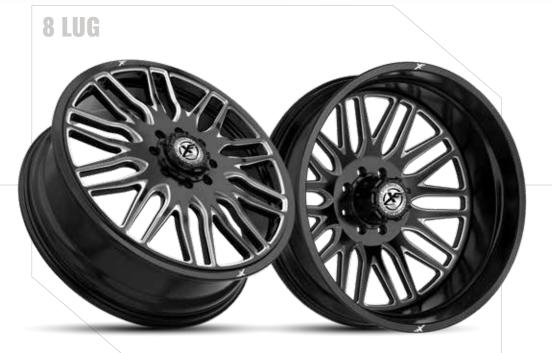

made mono-block forging, available in sizes 22-30". The Off-Road Series takes some of our hottest designs from the Original Forged custom finishes. Our dually wheels are built to directly bolt on without Series, turning them into a mono-block - work of art.



The Dually Series uses the same styling as a traditional dually wheel but levels-up a notch by offering larger sizes, custom designs, and the addition of an adaptor.



**AMANI FORGED SMOKED** 

## **CUSTOM** MADE WHEELS.





FLAT, CONCAVE, AXL





FLAT, CONCAVE, AXL



## NEW WIRE WHEELS FOR 2023.









## REDEFINING STYLE.



AMANIFORGED.COM TO VIEW FULL AMANI & AMANI OFF-ROAD RANGE.



## XF OFF-ROAD XF-239 XF-235 XF-237 XF-232 20" - 26" 20" - 26"











## XF-299 BUALLY



MORE WHEELS. MORE POWER.



#### XF OFF-ROAD







XFOFFROAD.COM TO VIEW FULL RANGE













#### **VORTEK**



#### VRP-502







VRP-504



20" - 24"



#### VORTEK















VRT-601









17" - 24"

## WHEELS TO ADVANCE OFF-ROAD.







VORTEKOFFROAD.COM TO VIEW FULL RANGE





ARVANO

ARVANO



## ART >>>













ARVANO

#### ARVANO





## WHEELS FOR THE JDM & TUNER MARKETS



Spec-1 Racing wheels' futuristic designs have brought cutting-edge technology to the wheel industry.



the art, simulated 3-piece wheels with



Spec-1 Trak wheels are track inspired & designed in smaller diameters and wider



The Spec-1 Luxury series utilises unique designs for larger luxury coupes & sedans, while still maintaining a sporty look.

SPEC1WHEELS.COM TO VIEW FULL RANGE







CLV-55

3" - 26"

18" - 2

## CLV-44

## NEXT LEV