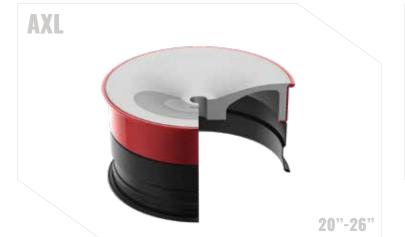

The AXL Series speaks to the high-end forged market. This series The Off-Road Series is a one-piece wheel, built using an Americanmade mono-block forging, available in sizes 22-30". The Off-Road Series takes some of our hottest designs from the Original Forged custom finishes. Our dually wheels are built to directly bolt on without Series, turning them into a mono-block - work of art.