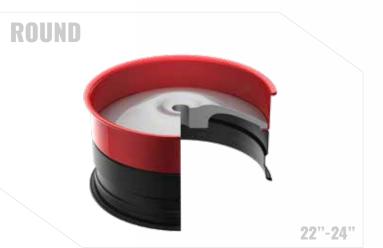

#### **AMANI FORGED**

The Original Series utilizes a standard, convex style forging to allow The Round Series Dolor sit amet, consectetur adipiscing elit. Aliquam for maximum lip size and brake clearance. Our Original Forging is a dolor cursus, sollicitudin magna ullamcorper, rhoncus augue. almost a completely flat faced, which allows for fine detail. This is our most commonly used forging, the profile most people go with.