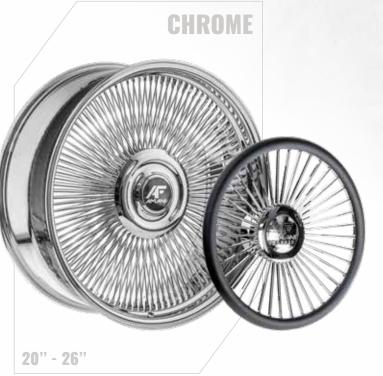

a leg that pushes the face of the wheel out, sitting the leg of the forging on the lip of the wheel.



The AXL Series speaks to the high-end forged market. This series The Off-Road Series is a one-piece wheel, built using an Americanmade mono-block forging, available in sizes 22-30". The Off-Road Series takes some of our hottest designs from the Original Forged custom finishes. Our dually wheels are built to directly bolt on without Series, turning them into a mono-block - work of art.



The Dually Series uses the same styling as a traditional dually wheel but levels-up a notch by offering larger sizes, custom designs, and the addition of an adaptor.



**AMANI FORGED SMOKED** 

## **CUSTOM** MADE WHEELS.





FLAT, CONCAVE, AXL





FLAT, CONCAVE, AXL



## NEW WIRE WHEELS FOR 2023.









## REDEFINING STYLE.



AMANIFORGED.COM TO VIEW FULL AMANI & AMANI OFF-ROAD RANGE.



## XF OFF-ROAD XF-239 XF-235 XF-237 XF-232 20" - 26" 20" - 26"











## XF-299 BUALLY



MORE WHEELS. MORE POWER.



#### XF OFF-ROAD







XFOFFROAD.COM TO VIEW FULL RANGE













#### **VORTEK**



#### VRP-502







VRP-504



20" - 24"



#### VORTEK















VRT-601









17" - 24"

## WHEELS TO ADVANCE OFF-ROAD.







VORTEKOFFROAD.COM TO VIEW FULL RANGE





ARVANO

ARVANO



## ART >>>













ARVANO

#### ARVANO





## WHEELS FOR THE JDM & TUNER MARKETS



Spec-1 Racing wheels' futuristic designs have brought cutting-edge technology to the wheel industry.



the art, simulated 3-piece wheels with



Spec-1 Trak wheels are track inspired & designed in smaller diam