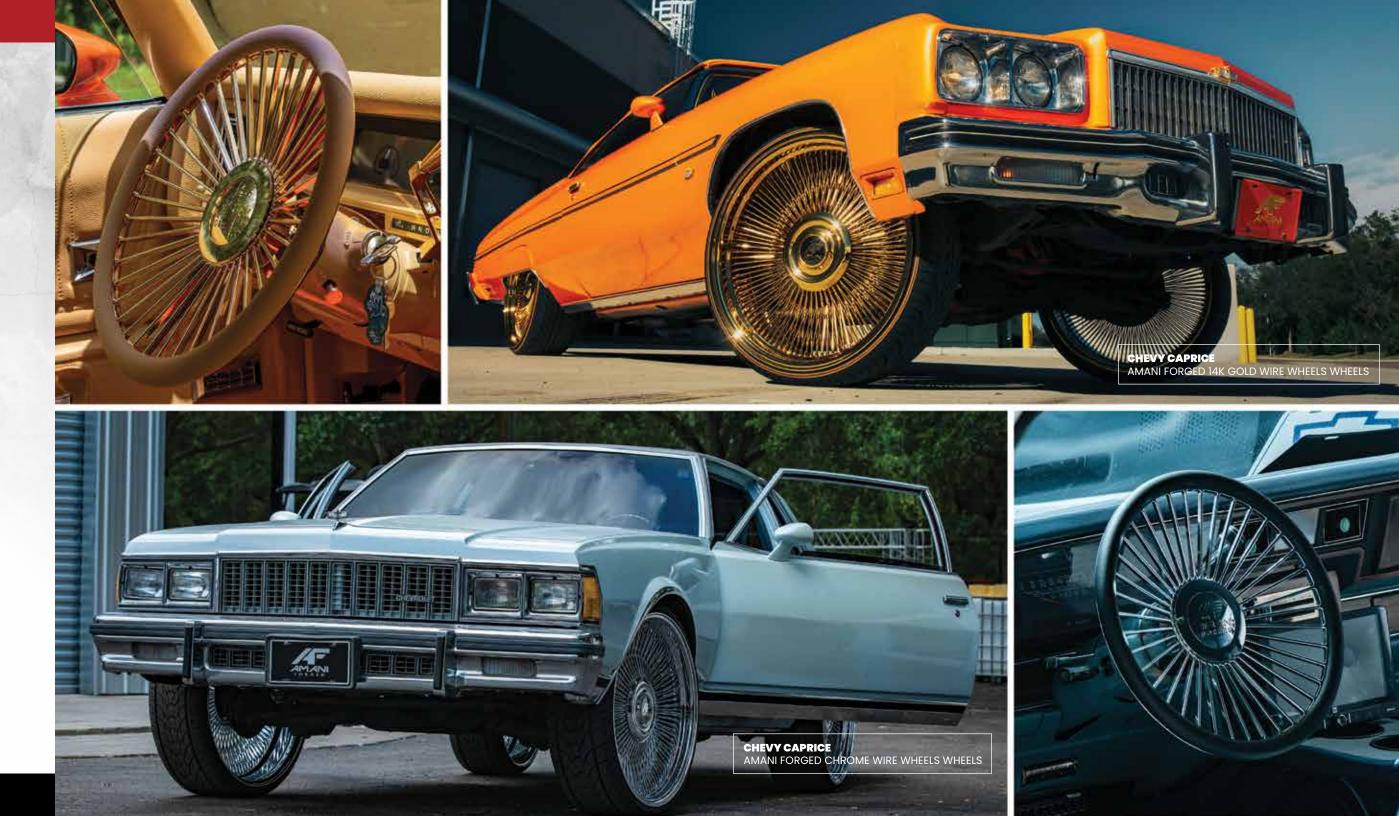

#### **AMANI FORGED**

The Original Series utilizes a standard, convex style forging to allow The Round Series Dolor sit amet, consectetur adipiscing elit. Aliquam for maximum lip size and brake clearance. Our Original Forging is a dolor cursus, sollicitudin magna ullamcorper, rhoncus augue. almost a completely flat faced, which allows for fine detail. This is our most commonly used forging, the profile most people go with.

utilizes a special forging that extends the face of the wheel out, sitting on the edge of the lip - for a unique, modern, and luxurious look.

The Concave Series offers multiple styles and concavity profiles. Our traditional-style concave wheel utilizes forgings with a leg that pushes the face of the wheel out, sitting the leg of the forging on the lip of the wheel.

The AXL Series speaks to the high-end forged market. This series The Off-Road Series is a one-piece wheel, built using an Americanmade mono-block forging, available in sizes 22-30". The Off-Road Series takes some of our hottest designs from the Original Forged custom finishes. Our dually wheels are built to directly bolt on without Series, turning them into a mono-block - work of art.

The Dually Series uses the same styling as a traditional dually wheel but levels-up a notch by offering larger sizes, custom designs, and the addition of an adaptor.

**AMANI FORGED SMOKED** 