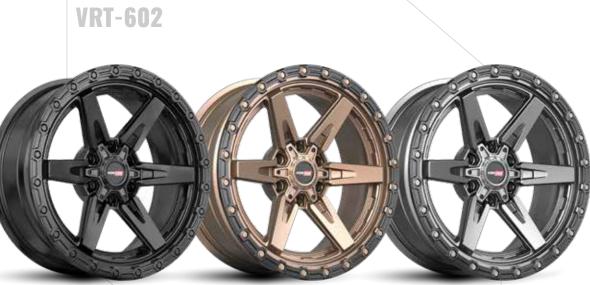

#### VORTEK

VRT-601

17" - 24"

## WHEELS TO ADVANCE OFF-ROAD.

VORTEKOFFROAD.COM TO VIEW FULL RANGE

ARVANO

ARVANO