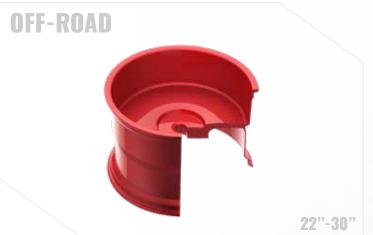

The AXL Series speaks to the high-end forged market. This series The Off-Road Series is a one-piece wheel, built using an Americanmade mono-block forging, available in sizes 22-30". The Off-Road Series takes some of our hottest designs from the Original Forged custom finishes. Our dually wheels are built to directly bolt on without Series, turning them into a mono-block - work of art.