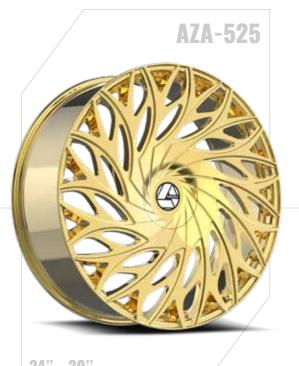

# AZARA GOLD SERIES

## AVAILABLE IN 9 STYLES

AZARAWHEELS.COM TO VIEW FULL RANGE

**ELITE TIRES** 

Elite specializes in providing a wide range of tire brands to meet the diverse needs of our customers. We carry the most reputable and trusted brands, including Lexani, Fullway, Fullrun, Haida, Venom Power, Perelli, Achilles, Lionhart, RBP, and Cosmo Tires, all of which are known for their durability, reliability, and exceptional performance. Our goal is to offer a one-stop shop for all your tire needs, and we take pride in our ability to deliver top-quality products at competitive prices.