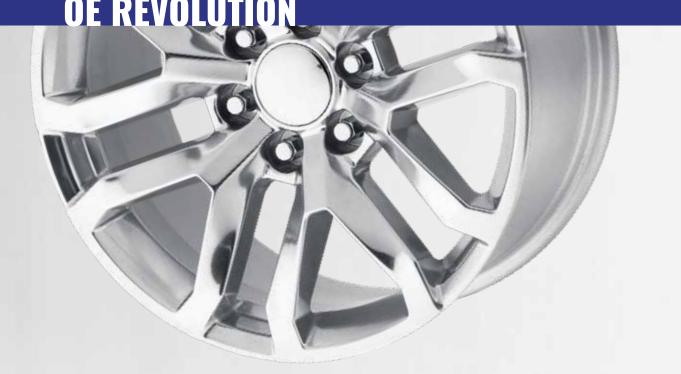

#### **OE REVOLUTION**

D-37

## TOUR WHEEL.

EWWFL.COM TO VIEW FULL RANGE

22" - 26"