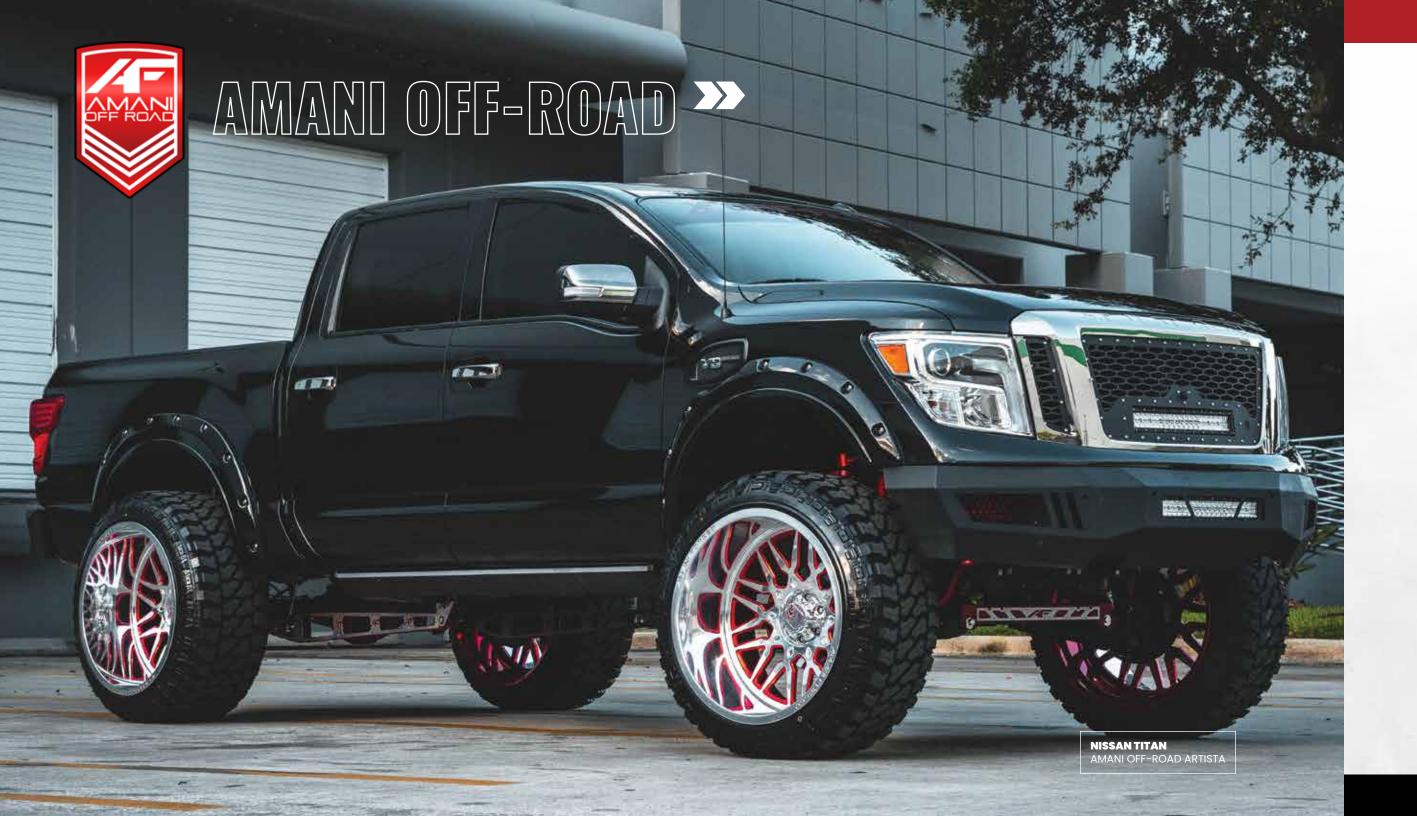

The AXL Series speaks to the high-end forged market. This series The Off-Road Series is a one-piece wheel, built using an Americanmade mono-block forging, available in sizes 22-30". The Off-Road Series takes some of our hottest designs from the Original Forged custom finishes. Our dually wheels are built to directly bolt on without Series, turning them into a mono-block - work of art.