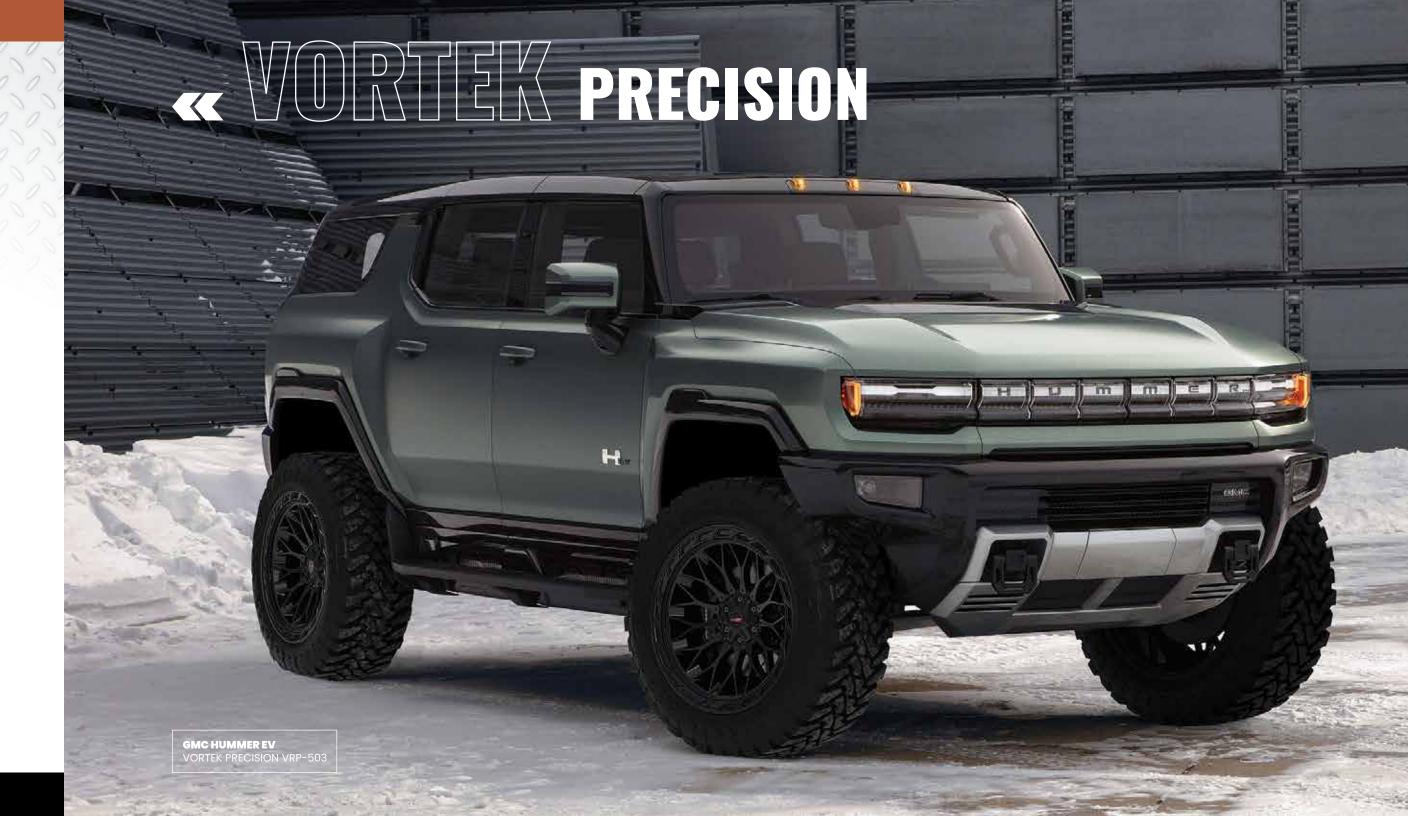

the Original Forged custom finishes. Our dually wheels are built to directly bolt on without Series, turning them into a mono-block - work of art.



The Dually Series uses the same styling as a traditional dually wheel but levels-up a notch by offering larger sizes, custom designs, and the addition of an adaptor.



**AMANI FORGED SMOKED** 

## **CUSTOM** MADE WHEELS.





FLAT, CONCAVE, AXL





FLAT, CONCAVE, AXL



## NEW WIRE WHEELS FOR 2023.









## REDEFINING STYLE.



AMANIFORGED.COM TO VIEW FULL AMANI & AMANI OFF-ROAD RANGE.



## XF OFF-ROAD XF-239 XF-235 XF-237 XF-232 20" - 26" 20" - 26"











## XF-299 BUALLY



MORE WHEELS. MORE POWER.



#### XF OFF-ROAD







XFOFFROAD.COM TO VIEW FULL RANGE













#### **VORTEK**



#### VRP-502







VRP-504



20" - 24"



#### VORTEK















VRT-601









17" - 24"

## WHEELS TO ADVANCE OFF-ROAD.







VORTEKOFFROAD.COM TO VIEW FULL RANGE





ARVANO

ARVANO



## ART >>>













ARVANO

#### ARVANO





## WHEELS FOR THE JDM & TUNER MARKETS



Spec-1 Racing wheels' futuristic designs have brought cutting-edge technology to the wheel industry.



the art, simulated 3-piece wheels with



Spec-1 Trak wheels are track inspired & designed in smaller diameters and wider



The Spec-1 Luxury series utilises unique designs for larger luxury coupes & sedans, while still maintaining a sporty look.

SPEC1WHEELS.COM TO VIEW FULL RANGE







CLV-55

3" - 26"

18" - 2

## CLV-44

## NEXT LEVEL DESIGN

CAVALLOWHEELS.COM TO VIEW FULL RANGE

" - 26"





#### **OE REVOLUTION**



D-37

## TOUR WHEEL.