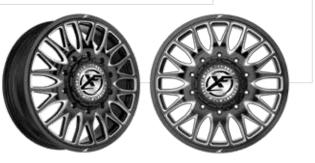

sizes 22-30". The Off-Road Series takes some of our hottest designs from the Original Forged custom finishes. Our dually wheels are built to directly bolt on without Series, turning them into a mono-block - work of art.



The Dually Series uses the same styling as a traditional dually wheel but levels-up a notch by offering larger sizes, custom designs, and the addition of an adaptor.



**AMANI FORGED SMOKED** 

## **CUSTOM** MADE WHEELS.





FLAT, CONCAVE, AXL





FLAT, CONCAVE, AXL



## NEW WIRE WHEELS FOR 2023.









## REDEFINING STYLE.



AMANIFORGED.COM TO VIEW FULL AMANI & AMANI OFF-ROAD RANGE.



## XF OFF-ROAD XF-239 XF-235 XF-237 XF-232 20" - 26" 20" - 26"











## XF-299 BUALLY



MORE WHEELS. MORE POWER.



#### XF OFF-ROAD







XFOFFROAD.COM TO VIEW FULL RANGE













#### **VORTEK**



#### VRP-502







VRP-504



20" - 24"



#### VORTEK















VRT-601









17" - 24"

## WHEELS TO ADVANCE OFF-ROAD.







VORTEKOFFROAD.COM TO VIEW FULL RANGE





ARVANO

ARVANO



## ART >>>













ARVANO

#### ARVANO





## WHEELS FOR THE JDM & TUNER MARKETS



Spec-1 Racing wheels' futuristic designs have brought cutting-edge technology to the wheel industry.



the art, simulated 3-piece wheels with



Spec-1 Trak wheels are track inspired & designed in smaller diameters and wider



The Spec-1 Luxury series utilises unique designs for larger luxury coupes & sedans, while still maintaining a sporty look.

SPEC1WHEELS.COM TO VIEW FULL RANGE







CLV-55

3" - 26"

18" - 2

## CLV-44

## NEXT LEVEL DESIGN

CAVALLOWHEELS.COM TO VIEW F