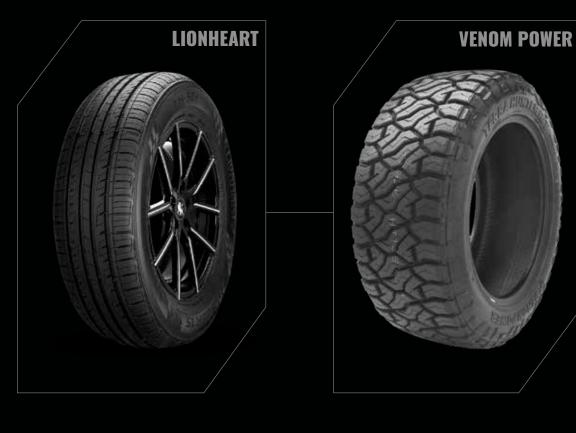

## AVAILABLE IN 9 STYLES

AZARAWHEELS.COM TO VIEW FULL RANGE

**ELITE TIRES** 

Elite specializes in providing a wide range of tire brands to meet the diverse needs of our customers. We carry the most reputable and trusted brands, including Lexani, Fullway, Fullrun, Haida, Venom Power, Perelli, Achilles, Lionhart, RBP, and Cosmo Tires, all of which are known for their durability, reliability, and exceptional performance. Our goal is to offer a one-stop shop for all your tire needs, and we take pride in our ability to deliver top-quality products at competitive prices.

We understand that each customer has unique preferences and requirements, and that's why we offer a vast selection of tire brands, styles, and sizes to cater to every need. Whether you need tires for your car, truck, SUV, or commercial vehicle, we have got you covered. Our team of experts is always available to provide personalized recommendations and help you find the perfect tire brand that fits your vehicle's specifications and driving style.

We are committed to providing exceptional customer service, and our knowledgeable staff is always ready to assist you with any questions or concerns you may have. We also offer convenient online ordering and fast delivery services to ensure that you receive your tires as quickly as possible. With our wide range of tire brands, competitive prices, and excellent customer service, we are confident that you will find the perfect set of tires to suit your needs and budget.