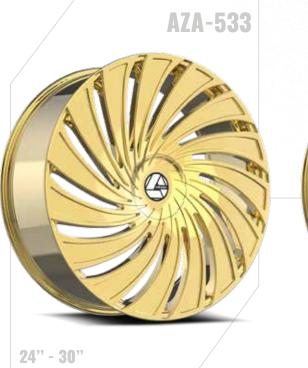

# AZARA GOLD SERIES

## AVAILABLE IN 9 STYLES

AZARAWHEELS.COM TO VIEW FULL RANGE

**ELITE TIRES** 

Elite specializes in providing a wide range of tire brands to meet the diverse needs of our customers. We carry the most reputable and trusted brands, including Lexani, Fullway, Fullrun, Haida, Venom Power, Perelli, Achilles, Lionhart, RBP, and Cosmo Tires, all of which are known for their durability, reliability, and exceptional performance. Our goal is to offer a one-stop shop for all your tire needs, and we take pride in our ability to deliver top-quality products at competitive prices.