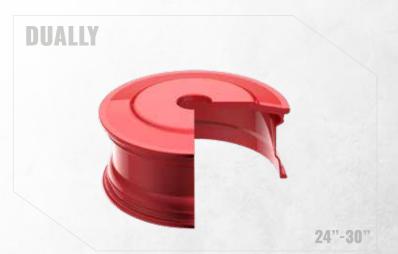

The Dually Series uses the same styling as a traditional dually wheel but levels-up a notch by offering larger sizes, custom designs, and the addition of an adaptor.

**AMANI FORGED SMOKED** 