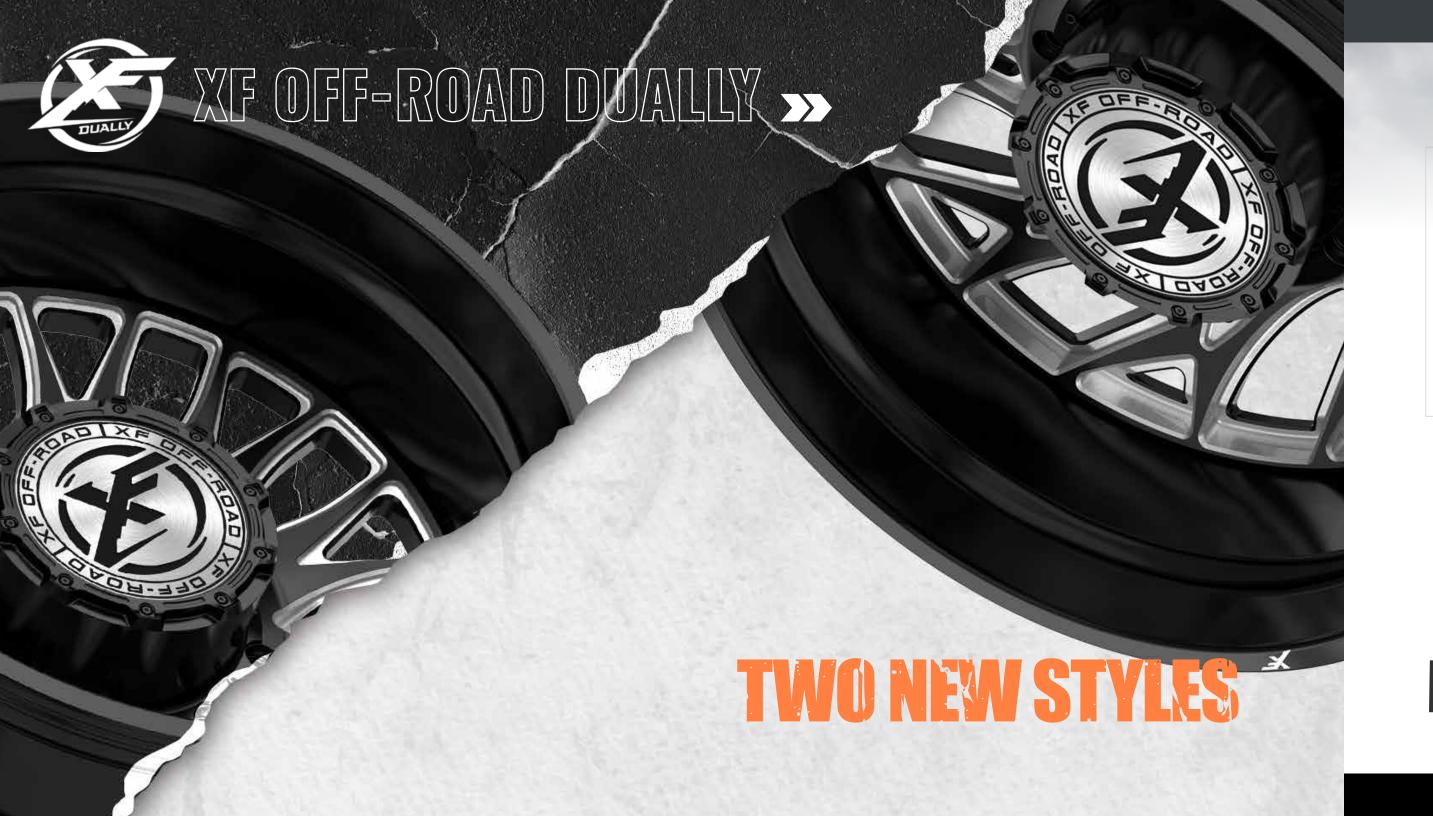

his series The Off-Road Series is a one-piece wheel, built using an Americanmade mono-block forging, available in sizes 22-30". The Off-Road Series takes some of our hottest designs from the Original Forged custom finishes. Our dually wheels are built to directly bolt on without Series, turning them into a mono-block - work of art.



The Dually Series uses the same styling as a traditional dually wheel but levels-up a notch by offering larger sizes, custom designs, and the addition of an adaptor.



**AMANI FORGED SMOKED** 

## **CUSTOM** MADE WHEELS.





FLAT, CONCAVE, AXL





FLAT, CONCAVE, AXL



## NEW WIRE WHEELS FOR 2023.









## REDEFINING STYLE.



AMANIFORGED.COM TO VIEW FULL AMANI & AMANI OFF-ROAD RANGE.



## XF OFF-ROAD XF-239 XF-235 XF-237 XF-232 20" - 26" 20" - 26"











## XF-299 BUALLY



MORE WHEELS. MORE POWER.



#### XF OFF-ROAD







XFOFFROAD.COM TO VIEW FULL RANGE













#### **VORTEK**



#### VRP-502







VRP-504



20" - 24"



#### VORTEK















VRT-601









17" - 24"

## WHEELS TO ADVANCE OFF-ROAD.







VORTEKOFFROAD.COM TO VIEW FULL RANGE





ARVANO

ARVANO



## ART >>>













ARVANO

#### ARVANO





## WHEELS FOR THE JDM & TUNER MARKETS



Spec-1 Racing wheels' futuristic designs have brought cutting-edge technology to the wheel industry.



the art, simulated 3-piece wheels with



Spec-1 Trak wheels are track inspired & designed in smaller diameters and wider



The Spec-1 Luxury series utilises unique designs for larger luxury coupes & sedans, while still maintaining a sporty look.

SPEC1WHEELS.COM