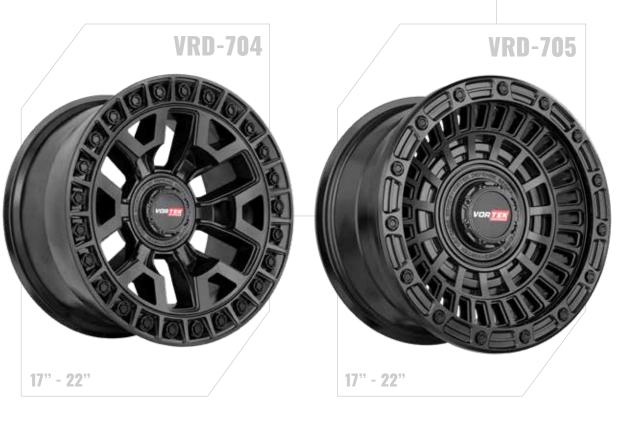

#### VRP-502

VRP-504

20" - 24"

#### VORTEK

VRT-601

17" - 24"

## WHEELS TO ADVANCE OFF-ROAD.

VORTEKOFFROAD.COM TO VIEW FULL RANGE

ARVANO

ARVANO