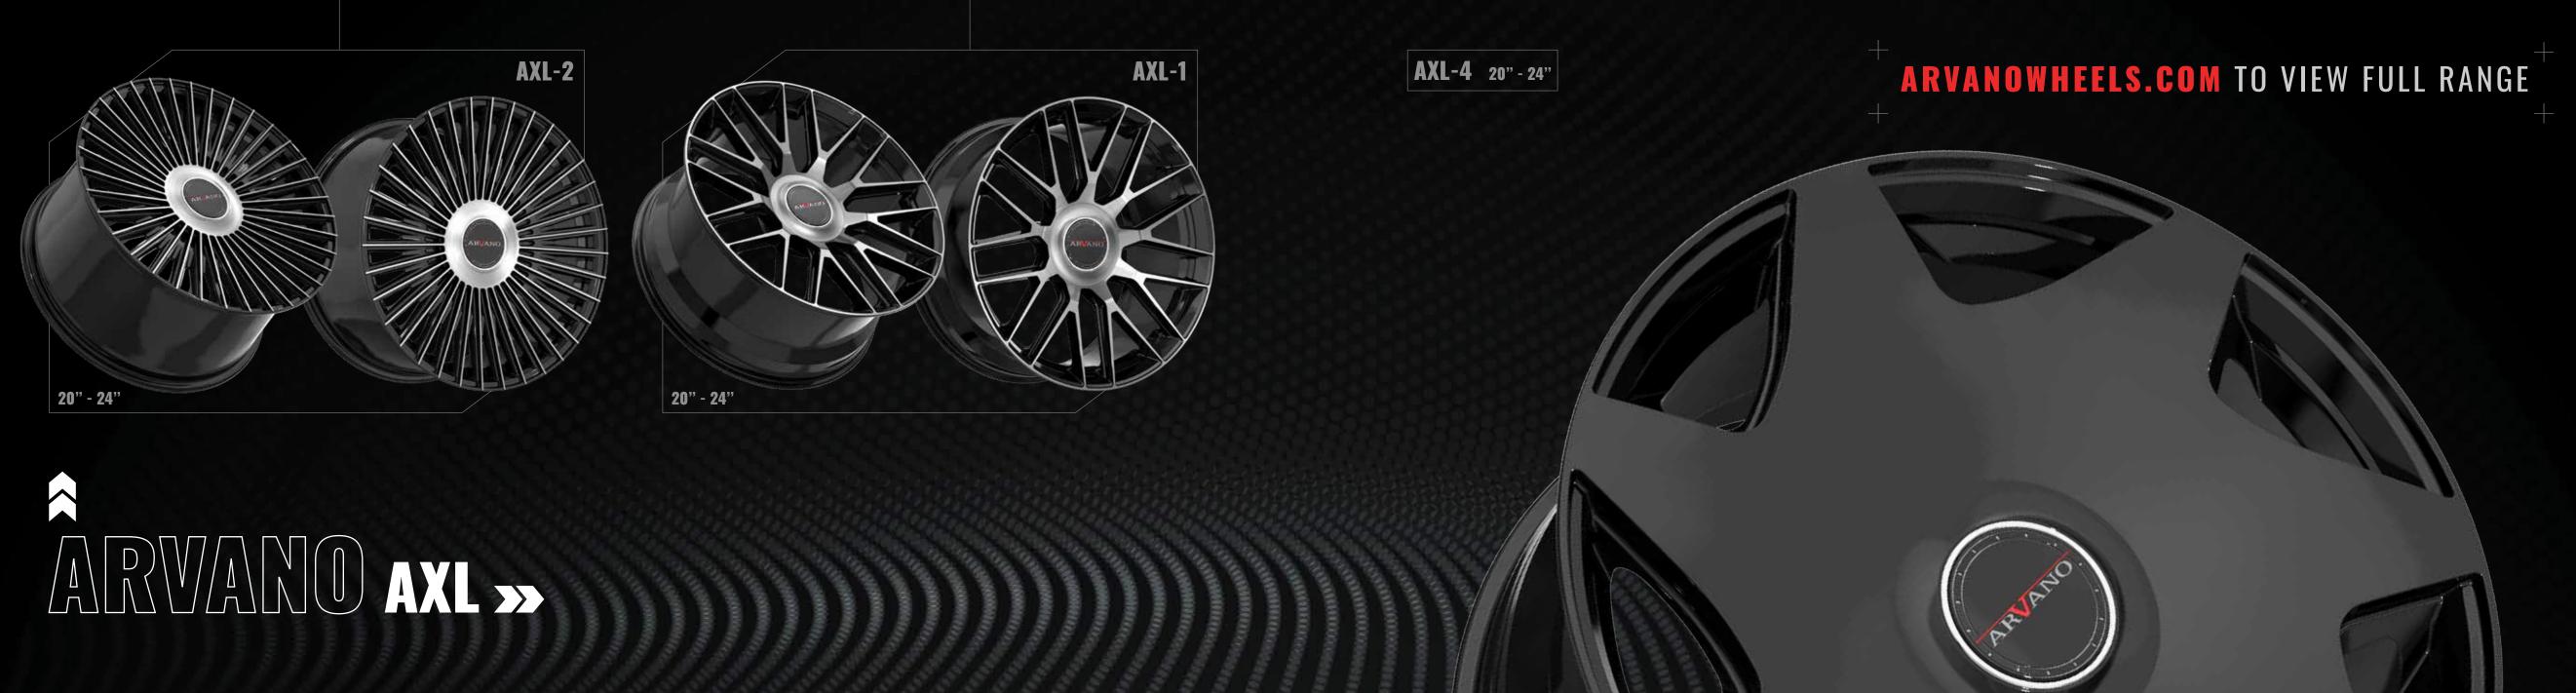

The AXL Series speaks to the high-end forged market. This series The Off-Road Series is a one-piece wheel, built using an Americanmade mono-block forging, available in sizes 22-30". The Off-Road Series takes some of our hottest designs from the Original Forged custom finishes. Our dually wheels are built to directly bolt on without Series, turning them into a mono-block - work of art.

## WHEELS TO ADVANCE OFF-ROAD.

VORTEKOFFROAD.COM TO VIEW FULL RANGE

ARVANO

ARVANO