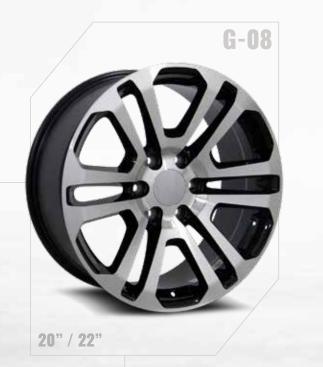

#### **OE REVOLUTION**

D-37

## TOUR WHEEL.

EWWFL.COM TO VIEW FULL RANGE

22" - 26"