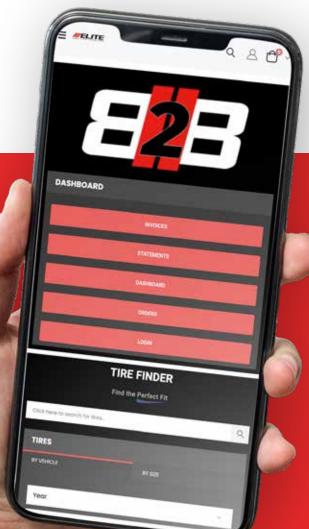

## SHOP ONLINE THE ELITE B2B

## JOIN THE ELITE B2B PORTAL TO EARN ELITE BUCKS AND SAVE MONEY ON FUTURE ORDERS.

Check live inventory and place orders on both desktop and mobile devices using the **Elite B2B Portal** 24/7. Additionally, you can earn points with the **Elite Bucks Reward System**. We offer telephone, email, and online support connecting you directly with a qualified sales representative in real time.