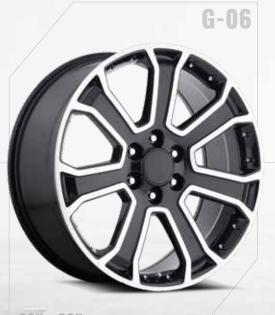

#### **OE REVOLUTION**

D-37

## TOUR WHEEL.

EWWFL.COM TO VIEW FULL RANGE

22" - 26"