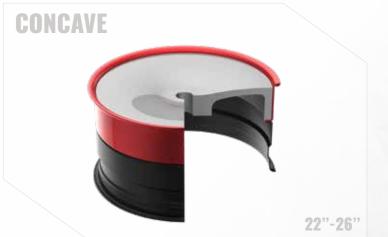

utilizes a special forging that extends the face of the wheel out, sitting on the edge of the lip - for a unique, modern, and luxurious look.

The Concave Series offers multiple styles and concavity profiles. Our traditional-style concave wheel utilizes forgings with a leg that pushes the face of the wheel out, sitting the leg of the forging on the lip of the wheel.