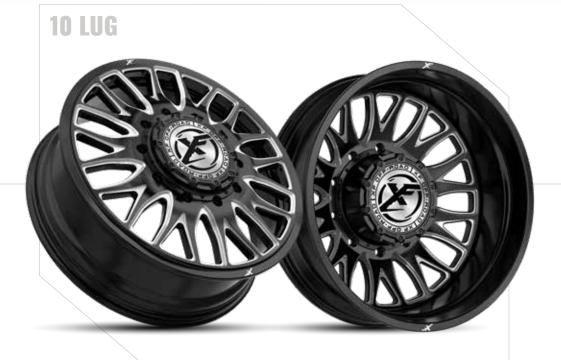

de mono-block forging, available in sizes 22-30". The Off-Road Series takes some of our hottest designs from the Original Forged custom finishes. Our dually wheels are built to directly bolt on without Series, turning them into a mono-block - work of art.



The Dually Series uses the same styling as a traditional dually wheel but levels-up a notch by offering larger sizes, custom designs, and the addition of an adaptor.



**AMANI FORGED SMOKED** 

## **CUSTOM** MADE WHEELS.





FLAT, CONCAVE, AXL





FLAT, CONCAVE, AXL



## NEW WIRE WHEELS FOR 2023.









## REDEFINING STYLE.



AMANIFORGED.COM TO VIEW FULL AMANI & AMANI OFF-ROAD RANGE.



## XF OFF-ROAD XF-239 XF-235 XF-237 XF-232 20" - 26" 20" - 26"











## XF-299 BUALLY



MORE WHEELS. MORE POWER.



#### XF OFF-ROAD







XFOFFROAD.COM TO VIEW FULL RANGE













#### **VORTEK**



#### VRP-502







VRP-504



20" - 24"



#### VORTEK















VRT-601









17" - 24"

## WHEELS TO ADVANCE OFF-ROAD.







VORTEKOFFROAD.COM TO VIEW FULL RANGE





ARVANO

ARVANO



## ART >>>













ARVANO

#### ARVANO





## WHEELS FOR THE JDM & TUNER MARKETS



Spec-1 Racing wheels' futuristic designs have brought cutting-edge technology to the wheel industry.



the art, simulated 3-piece wheels with



Spec-1 Trak wheels are track inspired & designed in smaller diameters and wider



The Spec-1 Luxury series utilises unique designs for larger luxury coupes & sedans, while still maintaining a sporty look.

SPEC1WHEELS.COM TO VIEW FULL RANGE







CLV-55

3" - 26"

18" - 2

## CLV-44

## NEXT LEVEL