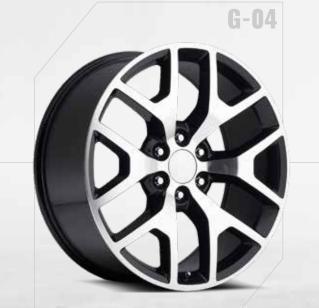

#### **OE REVOLUTION**

D-37

## TOUR WHEEL.

EWWFL.COM TO VIEW FULL RANGE

22" - 26"