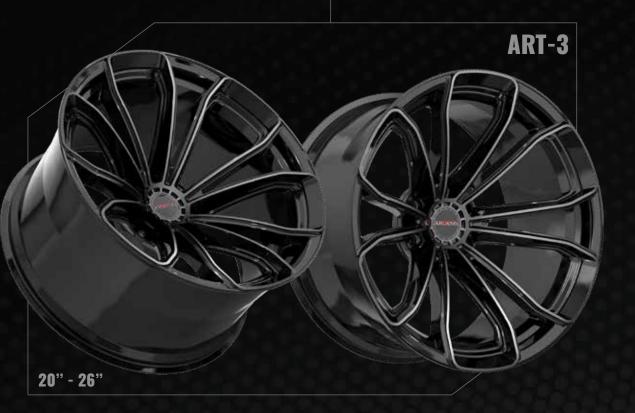

s the same styling as a traditional dually wheel but levels-up a notch by offering larger sizes, custom designs, and the addition of an adaptor.



**AMANI FORGED SMOKED** 

## **CUSTOM** MADE WHEELS.





FLAT, CONCAVE, AXL





FLAT, CONCAVE, AXL



## NEW WIRE WHEELS FOR 2023.









## REDEFINING STYLE.



AMANIFORGED.COM TO VIEW FULL AMANI & AMANI OFF-ROAD RANGE.



## XF OFF-ROAD XF-239 XF-235 XF-237 XF-232 20" - 26" 20" - 26"











## XF-299 BUALLY



MORE WHEELS. MORE POWER.



#### XF OFF-ROAD







XFOFFROAD.COM TO VIEW FULL RANGE













#### **VORTEK**



#### VRP-502







VRP-504



20" - 24"



#### VORTEK















VRT-601









17" - 24"

## WHEELS TO ADVANCE OFF-ROAD.







VORTEKOFFROAD.COM TO VIEW FULL RANGE





ARVANO

ARVANO



## ART >>>













ARVANO

#### ARVANO





## WHEELS FOR THE JDM & TUNER MARKETS



Spec-1 Racing wheels' futuristic designs have brought cutting-edge technology to the wheel industry.



the art, simulated 3-piece wheels with



Spec-1 Trak wheels are track inspired & designed in smaller diameters and wider



The Spec-1 Luxury series utilises unique designs for larger luxury coupes & sedans, while still maintaining a sporty look.

SPEC1WHEELS.COM TO VIEW FULL RANGE







CLV-55

3" - 26"

18" - 2

## CLV-44

## NEXT LEVEL DESIGN

CAVALLOWHEELS.COM TO VIEW FULL RANGE

" - 26"





#### **OE REVOLUTION**



D-37

## TOUR WHEEL.















EWWFL.COM TO VIEW FULL RANGE



22" - 26"



#### AZARA











# AZARA GOLD SERIES





## AVAILABLE IN 9 STYLES

AZARAWHEELS.COM TO VIEW FULL RANGE