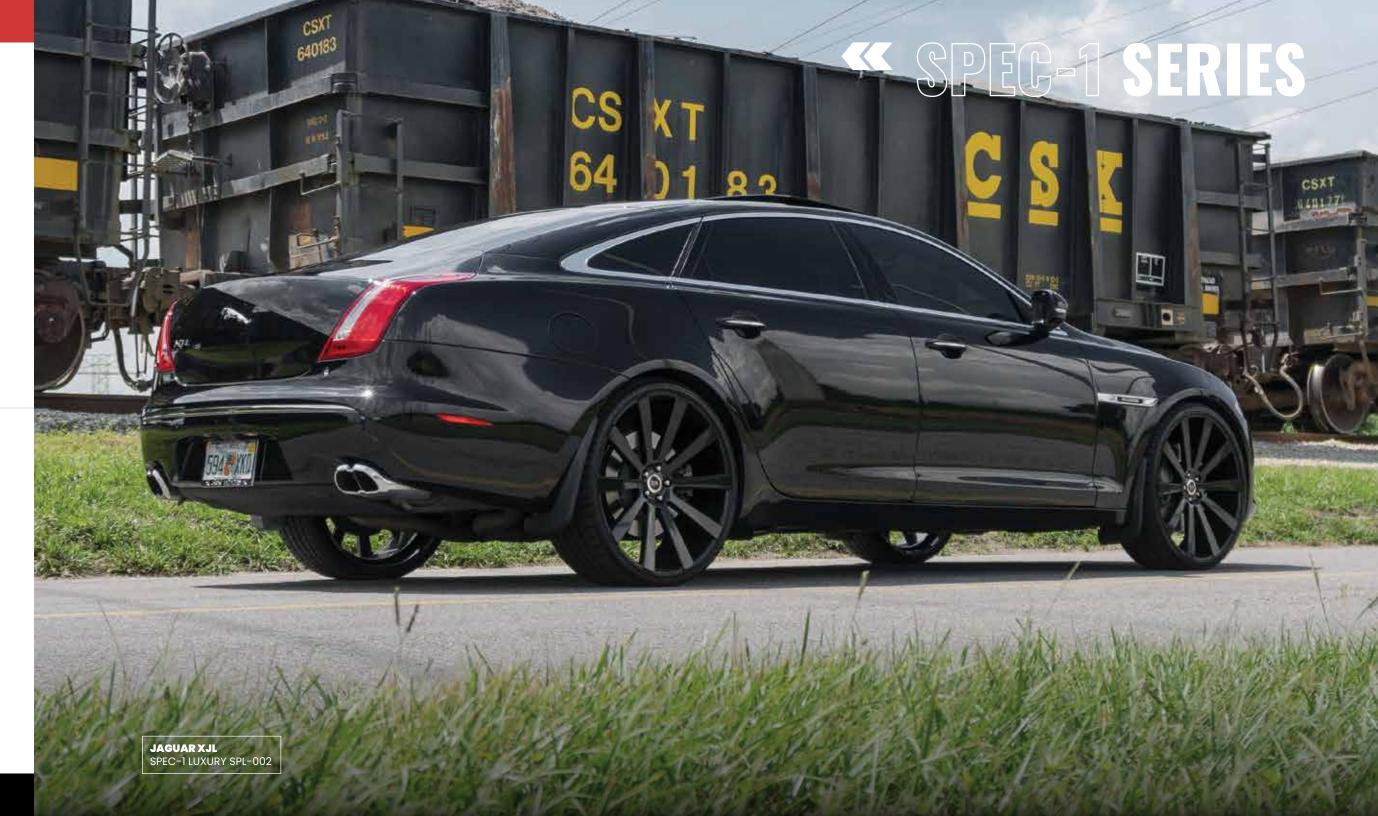

## WHEELS FOR THE JDM & TUNER MARKETS

Spec-1 Racing wheels' futuristic designs have brought cutting-edge technology to the wheel industry.

the art, simulated 3-piece wheels with

Spec-1 Trak wheels are track inspired & designed in smaller diameters and wider

The Spec-1 Luxury series utilises unique designs for larger luxury coupes & sedans, while still maintaining a sporty look.

SPEC1WHEELS.COM TO VIEW FULL RANGE

CLV-55

3" - 26"

18" - 2