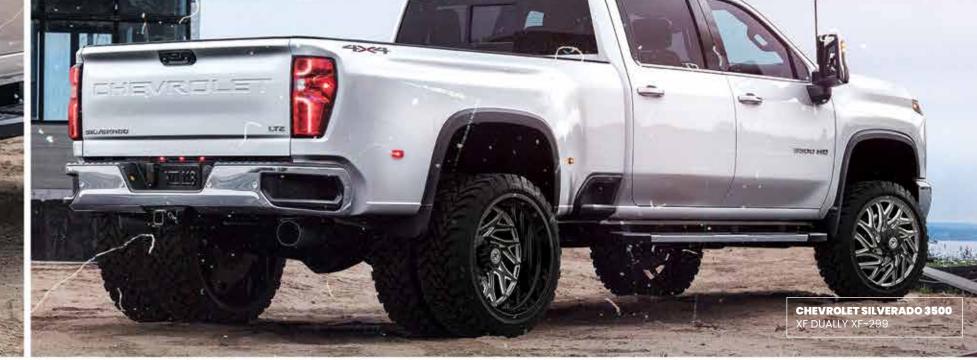

s 22-30". The Off-Road Series takes some of our hottest designs from the Original Forged custom finishes. Our dually wheels are built to directly bolt on without Series, turning them into a mono-block - work of art.



The Dually Series uses the same styling as a traditional dually wheel but levels-up a notch by offering larger sizes, custom designs, and the addition of an adaptor.



**AMANI FORGED SMOKED** 

## **CUSTOM** MADE WHEELS.





FLAT, CONCAVE, AXL





FLAT, CONCAVE, AXL



## NEW WIRE WHEELS FOR 2023.









## REDEFINING STYLE.



AMANIFORGED.COM TO VIEW FULL AMANI & AMANI OFF-ROAD RANGE.



## XF OFF-ROAD XF-239 XF-235 XF-237 XF-232 20" - 26" 20" - 26"











## XF-299 BUALLY



MORE WHEELS. MORE POWER.



#### XF OFF-ROAD







XFOFFROAD.COM TO VIEW FULL RANGE













#### **VORTEK**



#### VRP-502







VRP-504



20" - 24"



#### VORTEK















VRT-601









17" - 24"

## WHEELS TO ADVANCE OFF-ROAD.







VORTEKOFFROAD.COM TO VIEW FULL RANGE





ARVANO

ARVANO



## ART >>>













ARVANO

#### ARVANO





## WHEELS FOR THE JDM & TUNER MARKETS



Spec-1 Racing wheels' futuristic designs have brought cutting-edge technology to the wheel industry.



the art, simulated 3-piece wheels with



Spec-1 Trak wheels are track inspired & designed in smaller diameters and wider



The Spec-1 Luxury series utilises unique designs for larger luxury coupes & sedans, while still maintaining a sporty look.

SPEC1WHEELS.COM TO VIEW FULL RANGE







CLV-55

3" - 26"

18" - 2

## CLV-44

## NEXT LEVEL DESIGN

CAVALLOWHEELS.COM TO VIEW FULL