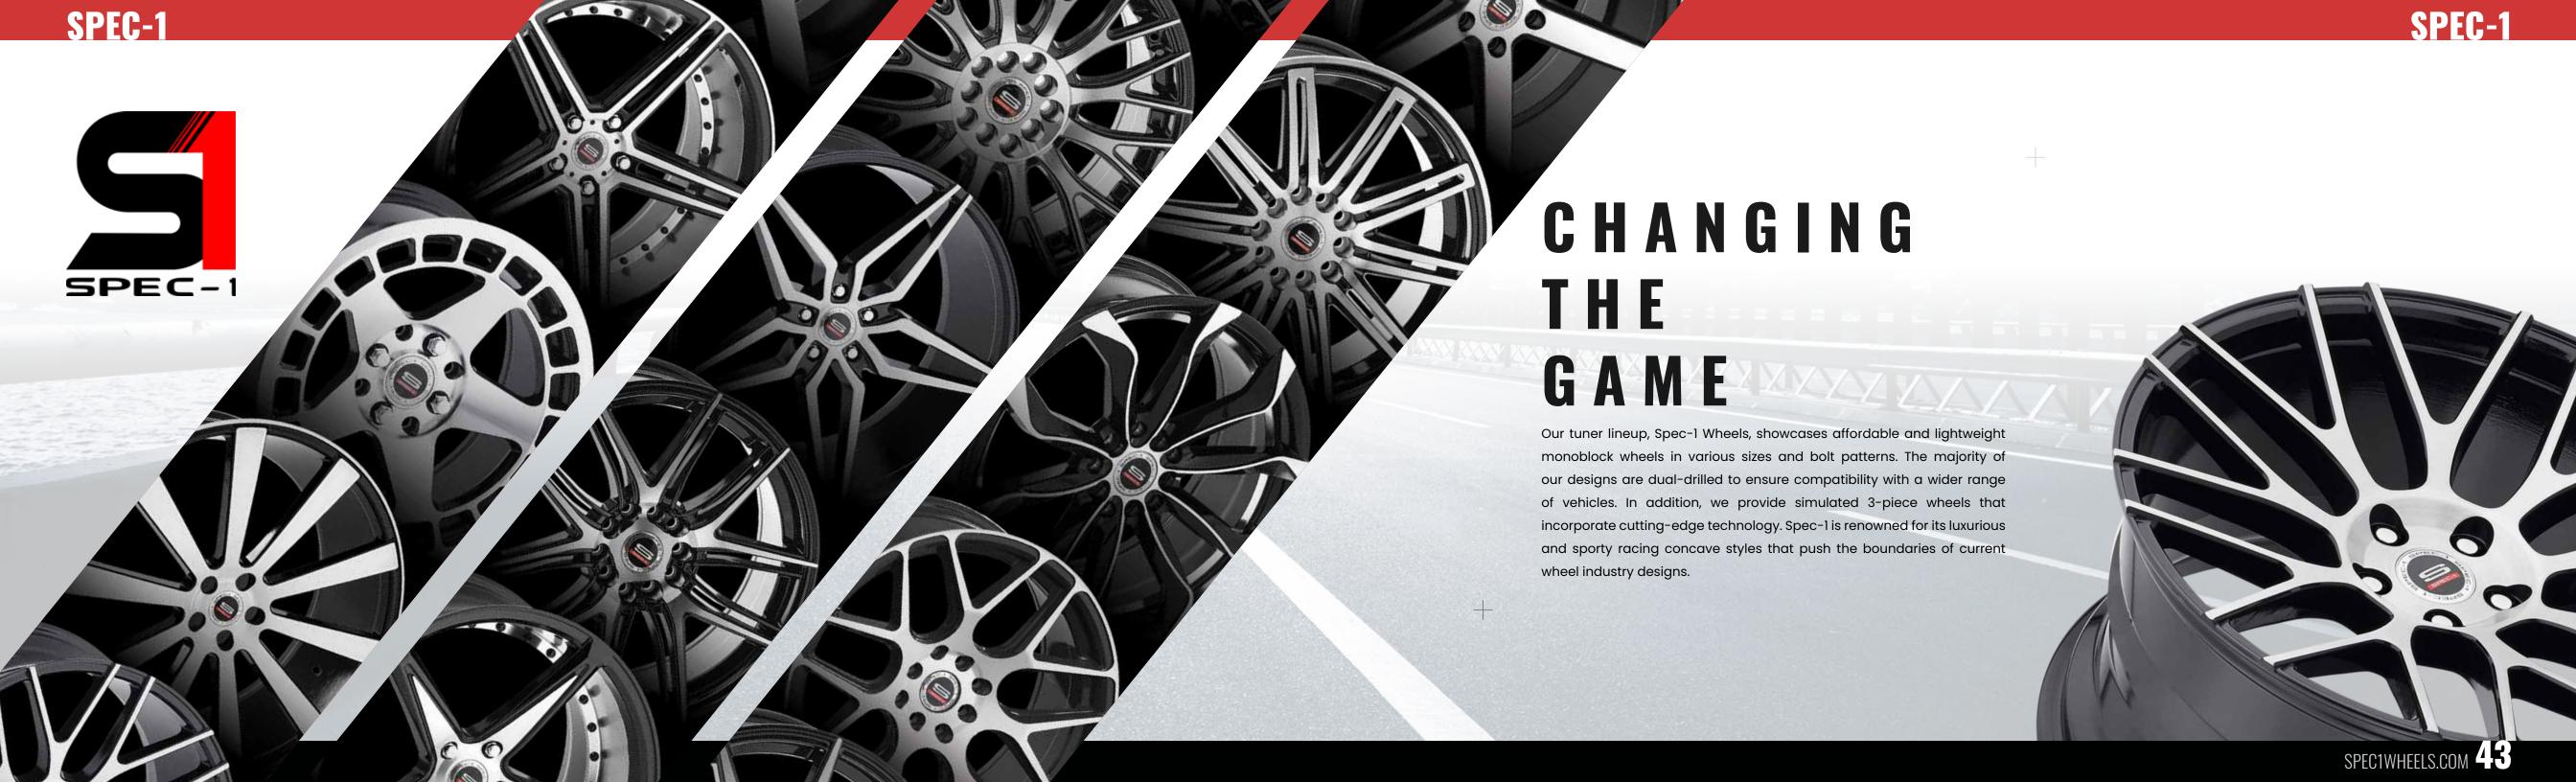

## WHEELS FOR THE JDM & TUNER MARKETS

Spec-1 Racing wheels' futuristic designs have brought cutting-edge technology to the wheel industry.

the art, simulated 3-piece wheels with

Spec-1 Trak wheels are track inspired & designed in smaller diameters and wider

The Spec-1 Luxury series utilises unique designs for larger luxury coupes & sedans, while still maintaining a sporty look.

SPEC1WHEELS.COM TO VIEW FULL RANGE

CLV-55

3" - 26"

18" - 2