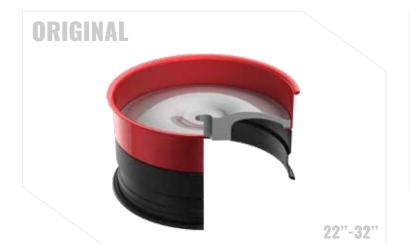

#### **AMANI FORGED**

The Original Series utilizes a standard, convex style forging to allow The Round Series Dolor sit amet, consectetur adipiscing elit. Aliquam for maximum lip size and brake clearance. Our Original Forging is a dolor cursus, sollicitudin magna ullamcorper, rhoncus augue. almost a completely flat faced, which allows for fine detail. This is our most commonly used forging, the profile most people go with.