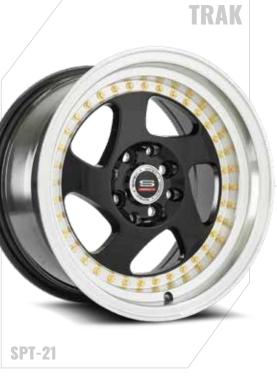

## WHEELS FOR THE JDM & TUNER MARKETS

Spec-1 Racing wheels' futuristic designs have brought cutting-edge technology to the wheel industry.

the art, simulated 3-piece wheels with

Spec-1 Trak wheels are track inspired & designed in smaller diameters and wider