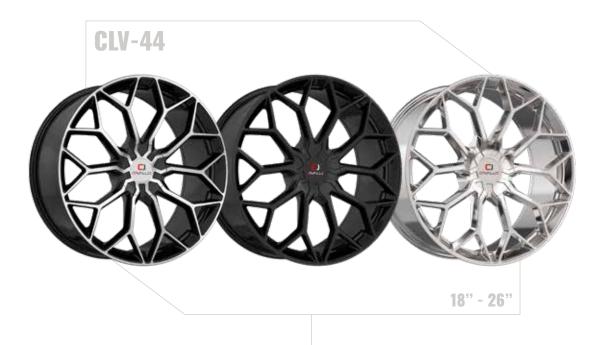

## THE LEADER

Cavallo Wheels aims to be the industry leader in luxury aftermarket wheels. With a wide range of designs and finishes, Cavallo Wheels elevates the appearance of any vehicle. Our commitment to quality, innovation, and durability is unmatched, guaranteeing nothing but the best. We continuously push the boundaries of wheel design with unique and exceptional styles that embody power, luxury, strength, and beauty. As the benchmark brand in the industry, we strive to provide the highest quality products in the marketplace. Our passion and dedication to excellence extend to every product we offer.

## GAVALLO LATEST WHEELS >>>

BMW 7451 CAVALLO CLV-10

## NEXT LEVEL DESIGN

CAVALLOWHEELS.COM TO VIEW FULL RANGE