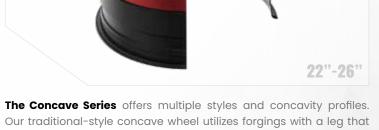

Our traditional-style concave wheel utilizes forgings with a leg that pushes the face of the wheel out, sitting the leg of the forging on the lip of the wheel.

DUALLY 24"-30"

The AXL Series speaks to the high-end forged market. This series utilizes a special forging that extends the face of the wheel out, sitting on the edge of the lip - for a unique, modern, and luxurious look.