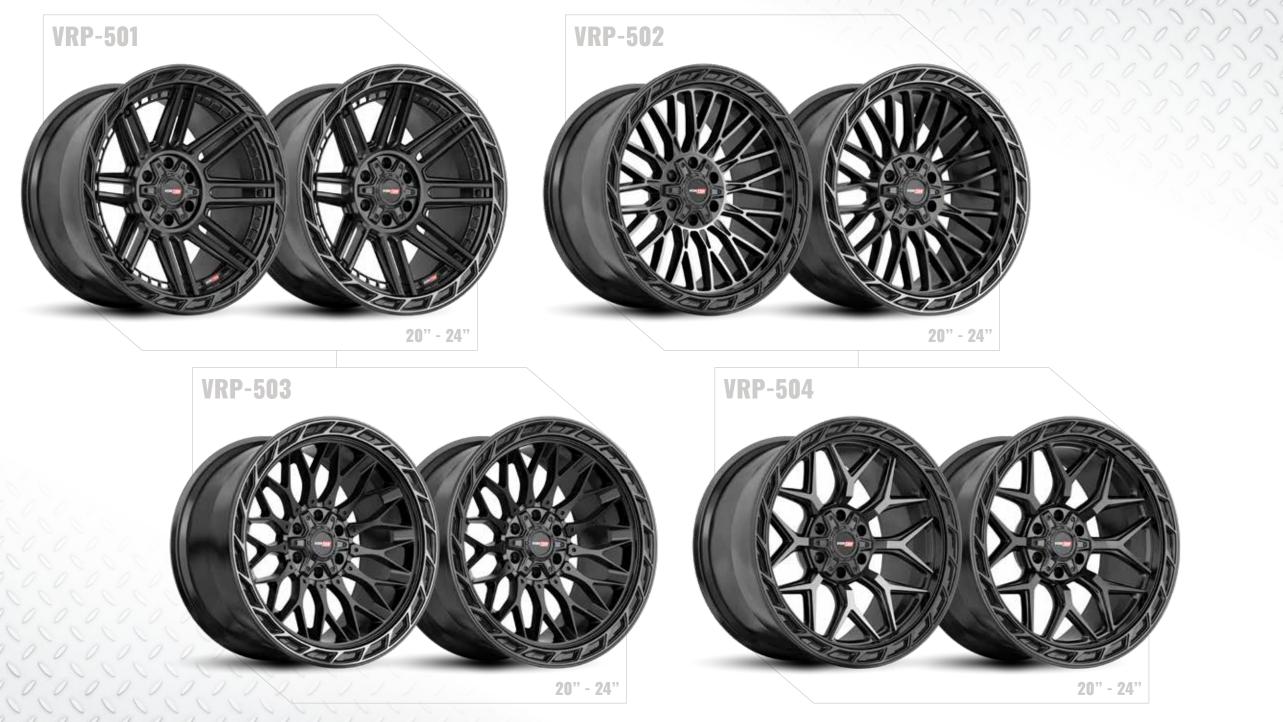

# **« WORTEK PRECISION**

H

Di

117

CERNIC:

11

1.1

m

GMC HUMMER EV VORTEK PRECISION VRP-503

## WHEELS TO ADVANCE OFF-ROAD.

17" - 22"

#### **VORTEKOFFROAD.COM** TO VIEW FULL RANGE