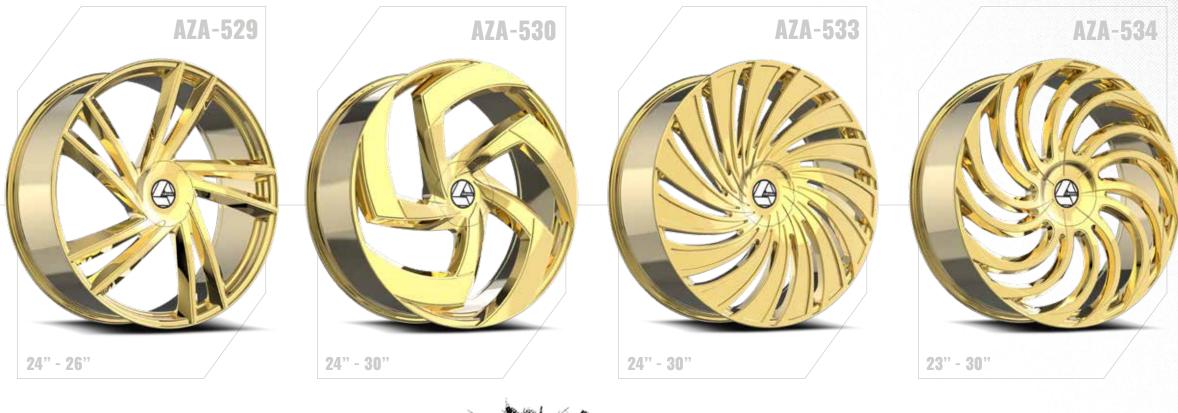

## KING OF BIG WHEELS

Since 2017, Azara has strived to be at the forefront of innovation by using advanced alloys and state-of-the-art manufacturing processes to bring large sizes to the one-piece wheel market.

Azara Wheels takes pride in offering over 50 different wheel styles in multiple finishes and sizes ranging from 18x8 to 32x10. We continue to lead the industry with the highest quality and most unique wheel designs available in the market today, defined as the **KING OF BIG WHEELS**.

### LIMITED EDITION >>> GOLD SERIES

#### AVAILABLE IN 9 STYLES AZARAWHEELS.COM TO VIEW FULL RANGE