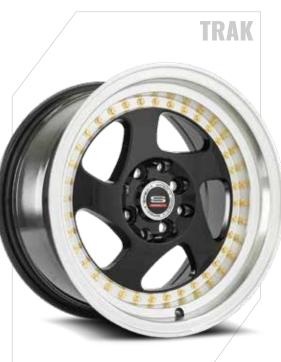

**SPT-21** 

Spec-1 Trak wheels are track inspired & designed in smaller diameters and wider sizes.

The Spec-1 Luxury series utilises unique designs for larger luxury coupes & sedans, while still maintaining a sporty look.