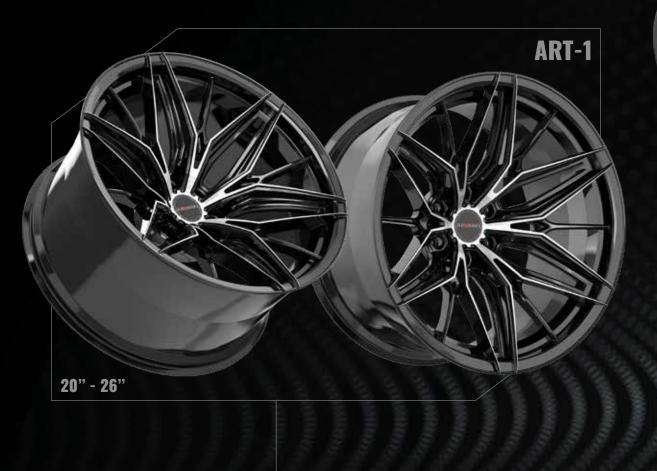

EK DEFENSE VRD-703



ARVANO

#### LUXURY CONCAVE Wheels

Arvano Luxury Concave provides high-end, one-piece flow-formed wheels with modern and distinctive designs. All the wheels are meticulously designed and engineered in the United States. Arvano offers four series that cater to various segments of the luxury concave wheel market, simplifying the process for customers to find the perfect fit and look for their luxury vehicles.

Arvano stands out with its state-of-the-art designs, customized unique finishes, and exceptionally exotic fitments to suit any luxury high-end vehicle. With over twenty distinct finishes available throughout the entire brand, Arvano Luxury Concave truly sets itself apart from its competitors.





**36** ARVANOWHEELS.COM



arvanowheels.com 37

# ARVARO ART >>>













# RVARO AXL >>





**SPEC-1** 

43

SPEC1WHEELS.COM

## C H A N G I N G T H E G A M E

Our tuner lineup, Spec-1 Wheels, showcases affordable and lightweight monoblock wheels in various sizes and bolt patterns. The majority of our designs are dual-drilled to ensure compatibility with a wider range of vehicles. In addition, we provide simulated 3-piece wheels that incorporate cutting-edge technology. Spec-1 is renowned for its luxurious and sporty racing concave styles that push the boundaries of current wheel industry designs.

## **WHEELS FOR THE JDM & TUNER MARKETS**



**SP-56** 

Spec-1 Racing wheels' futuristic designs have brought cutting-edge technology to the wheel industry.



The Spec-1 Monospec series; state of the art, simulated 3-piece wheels with interchangeable r