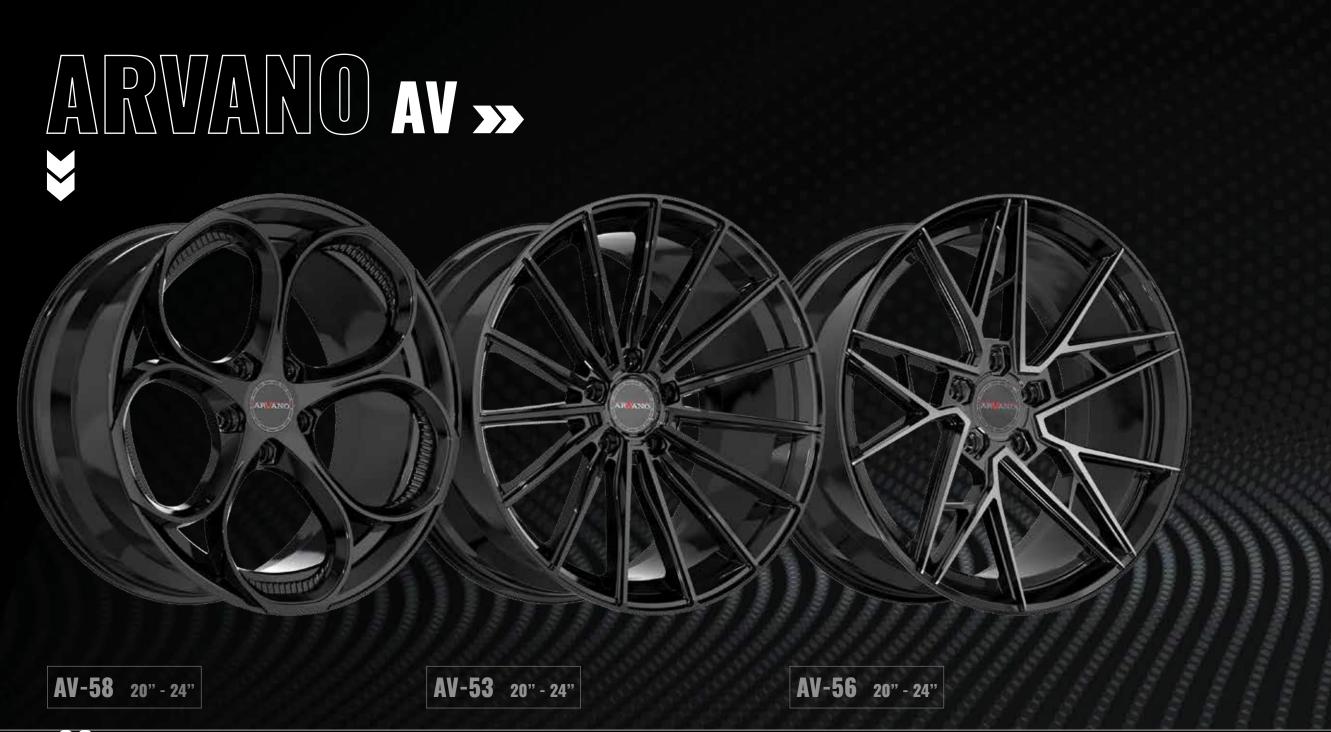

#### LUXURY CONCAVE Wheels

Arvano Luxury Concave provides high-end, one-piece flow-formed wheels with modern and distinctive designs. All the wheels are meticulously designed and engineered in the United States. Arvano offers four series that cater to various segments of the luxury concave wheel market, simplifying the process for customers to find the perfect fit and look for their luxury vehicles.

Arvano stands out with its state-of-the-art designs, customized unique finishes, and exceptionally exotic fitments to suit any luxury high-end vehicle. With over twenty distinct finishes available throughout the entire brand, Arvano Luxury Concave truly sets itself apart from its competitors.

**36** ARVANOWHEELS.COM

arvanowheels.com 37