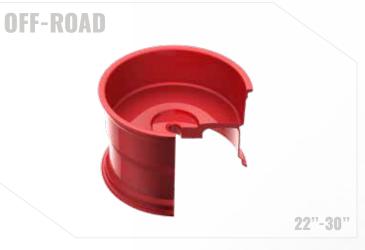

The Off-Road Series is a one-piece wheel, built using an Americanmade mono-block forging, available in sizes 22-30". The Off-Road Series takes some of our hottest designs from the Original Forged Series, turning them into a mono-block - work of art.