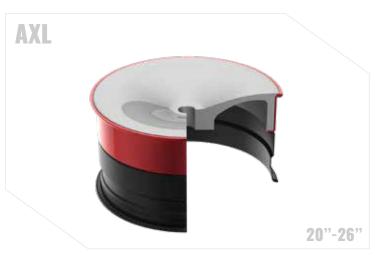

Our traditional-style concave wheel utilizes forgings with a leg that pushes the face of the wheel out, sitting the leg of the forging on the lip of the wheel.

DUALLY 24"-30"

The AXL Series speaks to the high-end forged market. This series utilizes a special forging that extends the face of the wheel out, sitting on the edge of the lip - for a unique, modern, and luxurious look.