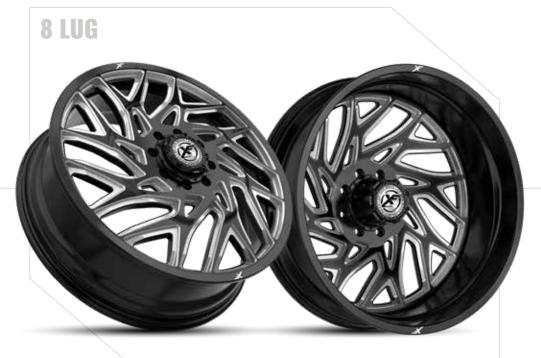

### **XF OFF-ROAD**

## GET XF. GET OFF-RØAD.

XF made a remarkable entry into the off-road market with its superior designs and high-quality wheels. We aim to lead and innovate in the off-road wheel segment by incorporating state-of-the-art technology and design features. XF wheels are manufactured using a low-pressure casting process and flow-formed technology, providing a lightweight yet stronger alternative to traditional cast wheels.