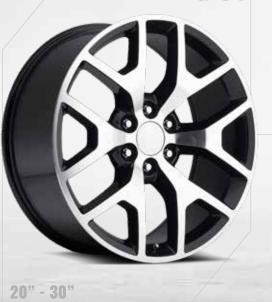

olution offers the perfect OEM-styled wheel upgrade for your ride. Our wheels are designed to enhance the overall look of your vehicle while maintaining a factory-like appearance. We offer a wide range of fitments and sizes, ensuring compatibility with various makes and models. Our wheels are manufactured with better offsets, giving your car a more aggressive stance without compromising its handling. In addition, our finishes options allow you to choose from a wide range of designs to personalize your wheels and vehicle. Our products are built with the highest quality materials, ensuring long-lasting durability and reliability. Our team of experts is dedicated to providing excellent customer service and support throughout your purchase.



#### OE REVOLUTION

## YOUR STYLE.

D-37

G-04











#### **OE REVOLUTION**





7





## KING OF BIG WHEELS

Since 2017, Azara has strived to be at the forefront of innovation by using advanced alloys and state-of-the-art manufacturing processes to bring large sizes to the one-piece wheel market.

Azara Wheels takes pride in offering over 50 different wheel styles in multiple finishes and sizes ranging from 18x8 to 32x10. We continue to lead the industry with the highest quality and most unique wheel designs available in the market today, defined as the **KING OF BIG WHEELS**.



#### AZARA





## **« AZARA LATEST WHEELS**

**DODGE CHALLENGER** AZARA AZA-508



### LIMITED EDITION >>> GOLD SERIES









#### AVAILABLE IN 9 STYLES AZARAWHEELS.COM TO VIEW FULL RANGE







#### **ELITE TIRES**

Elite specializes in providing a wid