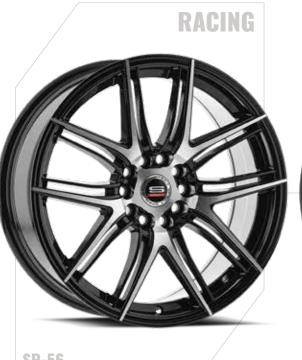

## **WHEELS FOR THE JDM & TUNER MARKETS**

**SP-56** 

Spec-1 Racing wheels' futuristic designs have brought cutting-edge technology to the wheel industry.

The Spec-1 Monospec series; state of the art, simulated 3-piece wheels with interchangeable rivets.