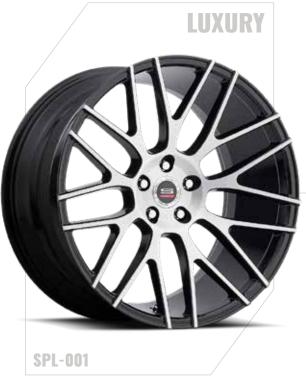

## C H A N G I N G T H E G A M E

Our tuner lineup, Spec-1 Wheels, showcases affordable and lightweight monoblock wheels in various sizes and bolt patterns. The majority of our designs are dual-drilled to ensure compatibility with a wider range of vehicles. In addition, we provide simulated 3-piece wheels that incorporate cutting-edge technology. Spec-1 is renowned for its luxurious and sporty racing concave styles that push the boundaries of current wheel industry designs.

## **WHEELS FOR THE JDM & TUNER MARKETS**

**SP-56** 

Spec-1 Racing wheels' futuristic designs have brought cutting-edge technology to the wheel industry.

The Spec-1 Monospec series; state of the art, simulated 3-piece wheels with interchangeable rivets.

**SPT-21** 

Spec-1 Trak wheels are track inspired & designed in smaller diameters and wider sizes.

The Spec-1 Luxury series utilises unique designs for larger luxury coupes & sedans, while still maintaining a sporty look.

#### **SPEC1WHEELS.COM** TO VIEW FULL RANGE