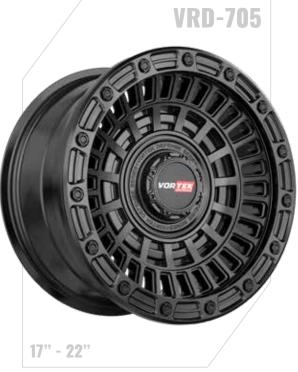

#### VORTEK

SION OFF-ROAD WHEELS. PRECISION OFF-SION OFF-ROAD WHEELS. PRECISION OFF-ROAD WHEELS. HEELS. PRECISION OFF-ROAD WHEELS. PRECISION OFF-ECISION OFF-ROAD WHEELS. PRECISION OFF-TRAILBLAZING OFF-ROAD WHEELS

Vortek wheels embody sharp industrial designs that are tailored for true off-road enthusiasts. The off-road line is comprised of four distinct series: Defense, Precision, Titan, and Trailhawk – each meticulously crafted to meet the demands of the avid off-roader. Vortek's designs capture the very essence of offroading, featuring exposed beadlocks, diamond cuts, sharp lines, and concave wheels that set the design apart from other brands – elevating as the top choice for adventurous trailblazers. Vortek wheels are cast and manufactured in the USA, specially designed for all types of adventures and terrains. Drive harder and blaze the trail with Vortek Off-road Wheels, think rugged – with detail.

#### VORTEK

## WHEELS TO ADVANCE OFF-ROAD.

17" - 22"

#### **VORTEKOFFROAD.COM** TO VIEW FULL RANGE