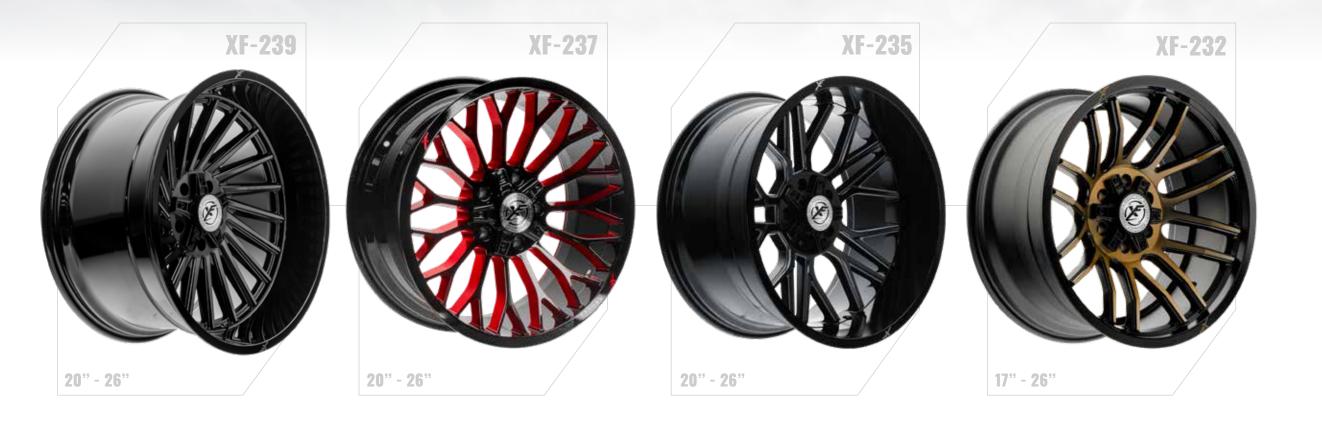

### **XF OFF-ROAD**

## GET XF. GET OFF-RØAD.

XF made a remarkable entry into the off-road market with its superior designs and high-quality wheels. We aim to lead and innovate in the off-road wheel segment by incorporating state-of-the-art technology and design features. XF wheels are manufactured using a low-pressure casting process and flow-formed technology, providing a lightweight yet stronger alternative to traditional cast wheels.

#### **XFOFFROAD.COM** TO VIEW FULL RANGE +