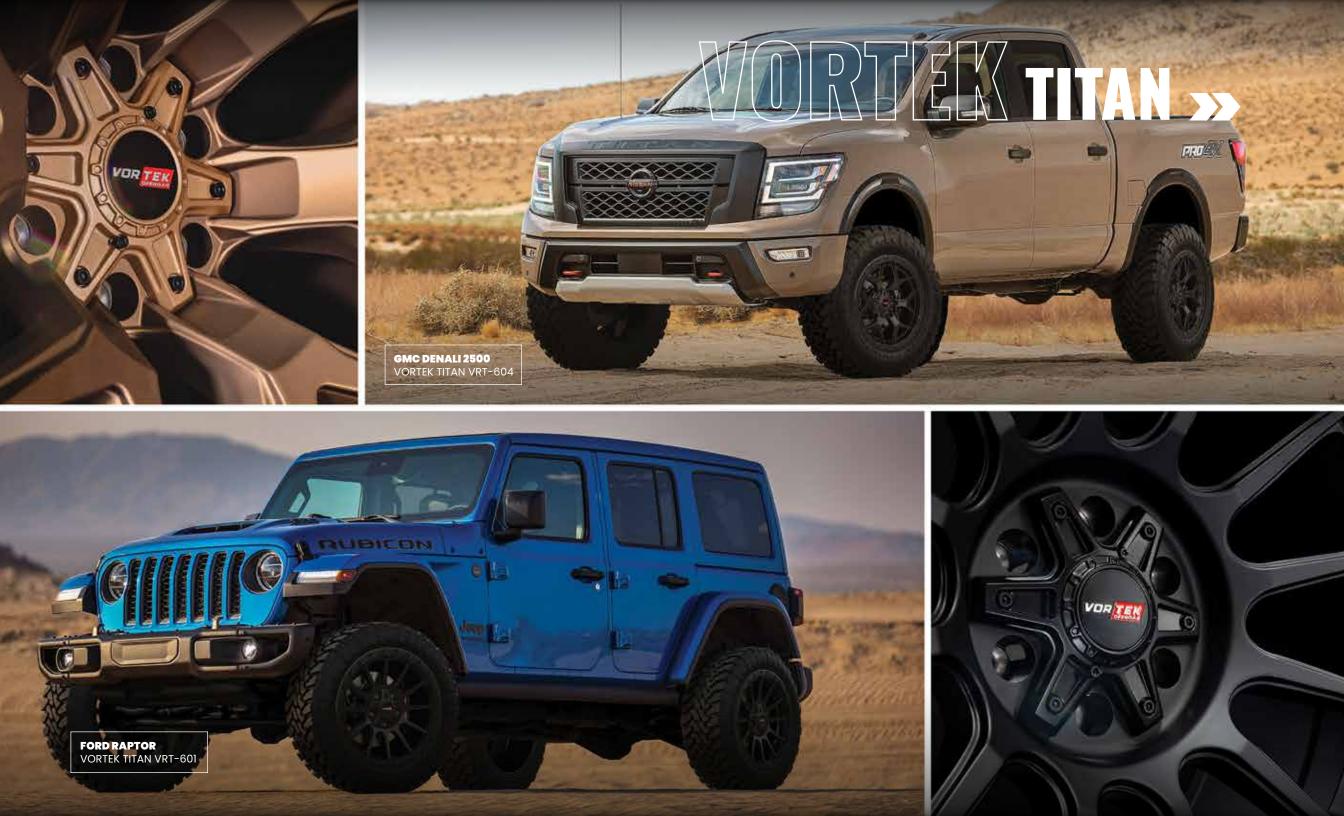

harp industrial designs that are tailored for true off-road enthusiasts. The off-road line is comprised of four distinct series: Defense, Precision, Titan, and Trailhawk – each meticulously crafted to meet the demands of the avid off-roader. Vortek's designs capture the very essence of offroading, featuring exposed beadlocks, diamond cuts, sharp lines, and concave wheels that set the design apart from other brands – elevating as the top choice for adventurous trailblazers. Vortek wheels are cast and manufactured in the USA, specially designed for all types of adventures and terrains. Drive harder and blaze the trail with Vortek Off-road Wheels, think rugged – with detail.



#### VORTEK





# **« WORTEK PRECISION**

H

Di

117

CERNIC:

11

1.1

m

GMC HUMMER EV VORTEK PRECISION VRP-503



#### VORTEK



#### VORTEK

## WHEELS TO ADVANCE OFF-ROAD.





17" - 22"



#### **VORTEKOFFROAD.COM** TO VIEW FULL RANGE



# « VORTER DEFENSE

PALA

•3) [e

E-DUD-

C.

TREMER

FORD F-250 VORTEK DEFENSE VRD-703



ARVANO

#### LUXURY CONCAVE Wheels

Arvano Luxury Concave provides high-end, one-piece flow-formed wheels with modern and distinctive designs. All the wheels are meticulously designed and engineered in the United States. Arvano offers four series that cater to various segments of the luxury concave wheel market, simplifying the process for customers to find the perfect fit and look for their luxury vehicles.

Arvano stands out with its state-of-the-art designs, customized unique finishes, and exceptionally exotic fitments to suit any luxury high-end vehicle. With over twenty