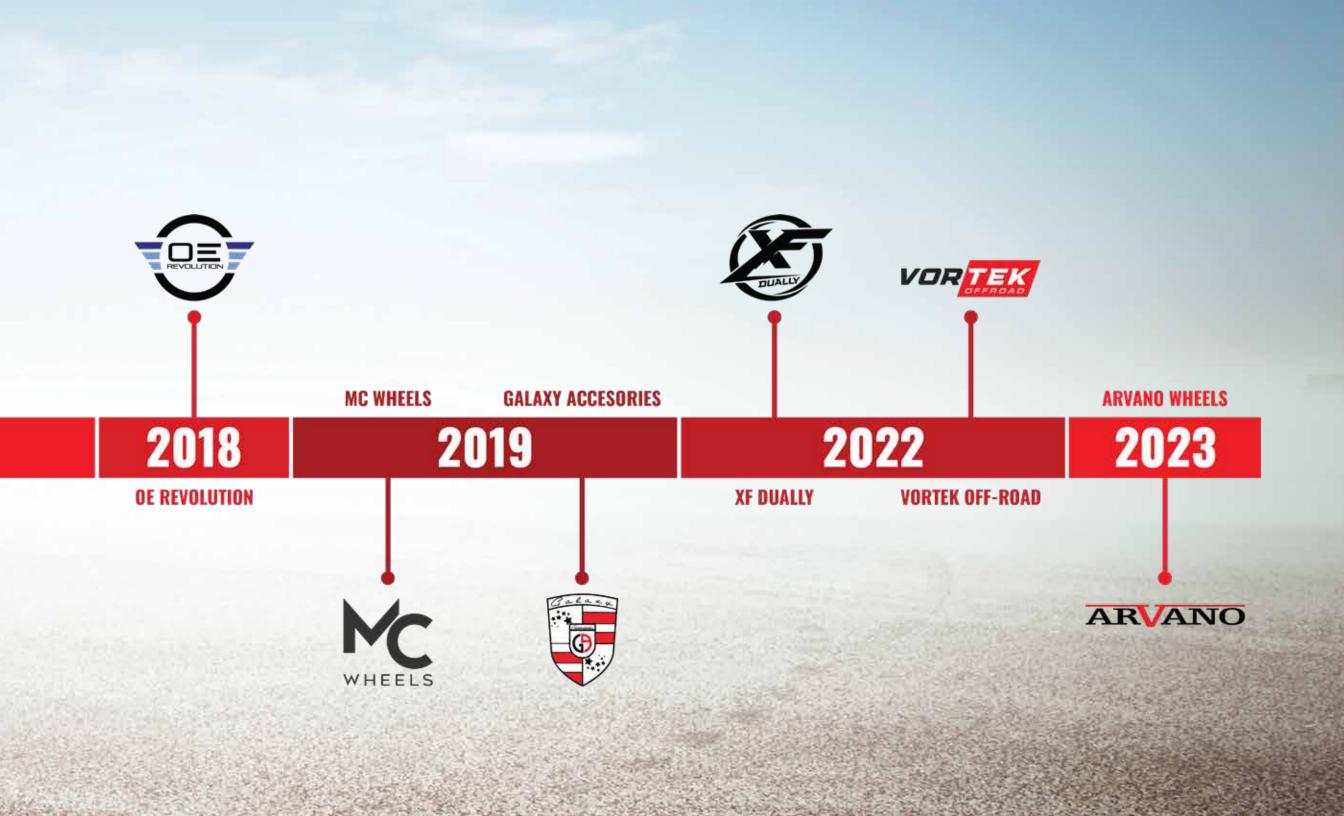

#### WELCOME AND THANK YOU FOR JOINING THE ELITE FAMILY!

**Elite Wheel Warehouse** was founded in 2010 as a wheel and tire distribution center serving the local area. Since then, we have become the largest wheel and tire distributor in the southeastern United States.

In the past 10+ years, Elite has launched 11 aftermarket automotive brands, catering to multiple markets. We strive to lead and innovate in our industry, fueled by teamwork, integrity, and family values. We are truly grateful for your support, without which we could not have achieved this success.