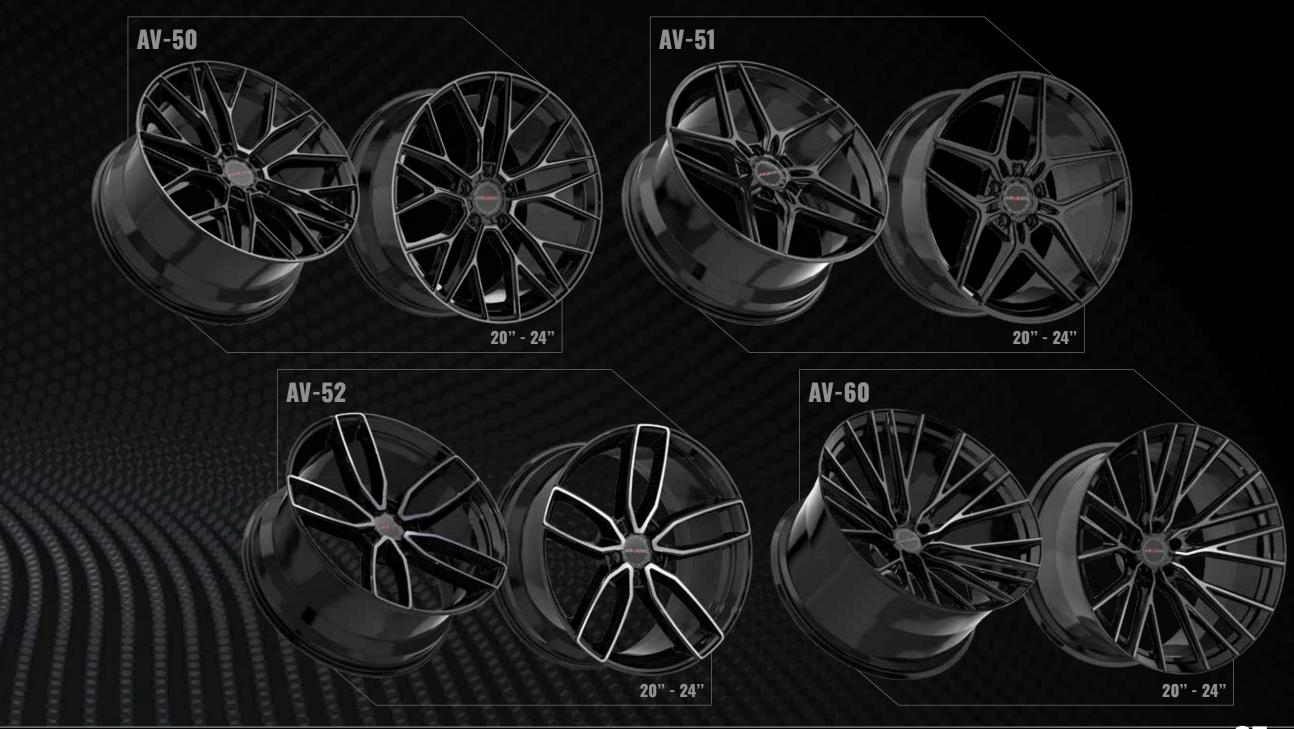

#### LUXURY CONCAVE Wheels

Arvano Luxury Concave provides high-end, one-piece flow-formed wheels with modern and distinctive designs. All the wheels are meticulously designed and engineered in the United States. Arvano offers four series that cater to various segments of the luxury concave wheel market, simplifying the process for customers to find the perfect fit and look for their luxury vehicles.

Arvano stands out with its state-of-the-art designs, customized unique finishes, and exceptionally exotic fitments to suit any luxury high-end vehicle. With over twenty distinct finishes available throughout the entire brand, Arvano Luxury Concave truly sets itself apart from its competitors.