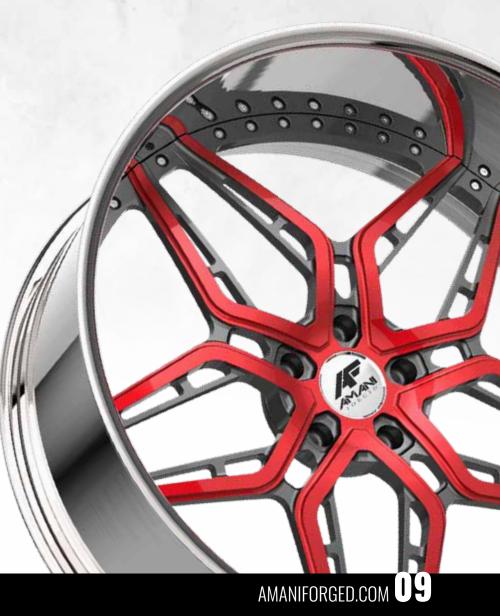

The Original Series utilizes a standard, convex style forging to allow for maximum lip size and brake clearance. Our Original Forging is almost a completely flat faced, which allows for fine detail. This is our most commonly used forging, the profile most people go with.

Our traditional-style concave wheel utilizes forgings with a leg that pushes the face of the wheel out, sitting the leg of the forging on the lip of the wheel.

DUALLY 24"-30"

The AXL Series speaks to the high-end forged market. This series utilizes a special forging that extends the face of the wheel out, sitting on the edge of the lip - for a unique, modern, and luxurious look.