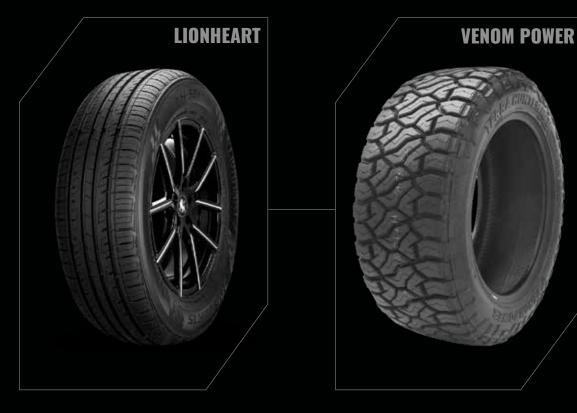

#### **ELITE TIRES**

Elite specializes in providing a wide range of tire brands to meet the diverse needs of our customers. We carry the most reputable and trusted brands, including Lexani, Fullway, Fullrun, Haida, Venom Power, Perelli, Achilles, Lionhart, RBP, and Cosmo Tires, all of which are known for their durability, reliability, and exceptional performance. Our goal is to offer a one-stop shop for all your tire needs, and we take pride in our ability to deliver top-quality products at competitive prices.

We understand that each customer has unique preferences and requirements, and that's why we offer a vast selection of tire brands, styles, and sizes to cater to every need. Whether you need tires for your car, truck, SUV, or commercial vehicle, we have got you covered. Our team of experts is always available to provide personalized recommendations and help you find the perfect tire brand that fits your vehicle's specifications and driving style.

We are committed to providing exceptional customer service, and our knowledgeable staff is always ready to assist you with any questions or concerns you may have. We also offer convenient online ordering and fast delivery services to ensure that you receive your tires as quickly as possible. With our wide range of tire brands, competitive prices, and excellent customer service, we are confident that you will find the perfect set of tires to suit your needs and budget.