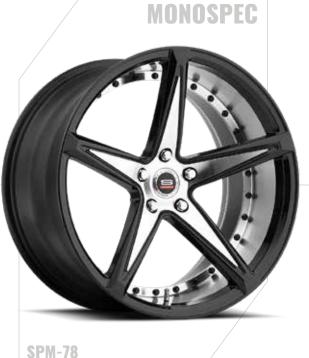

## **WHEELS FOR THE JDM & TUNER MARKETS**

**SP-56** 

Spec-1 Racing wheels' futuristic designs have brought cutting-edge technology to the wheel industry.

The Spec-1 Monospec series; state of the art, simulated 3-piece wheels with interchangeable rivets.