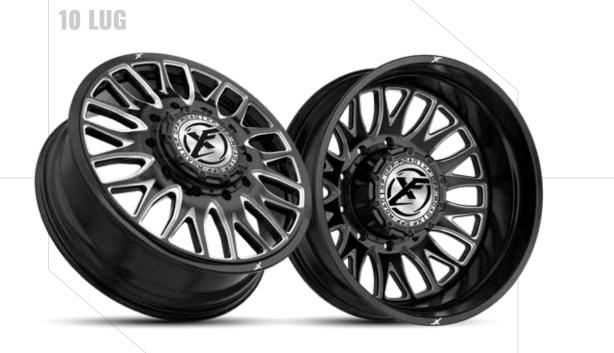

### **XF OFF-ROAD**

## GET XF. GET OFF-RØAD.

XF made a remarkable entry into the off-road market with its superior designs and high-quality wheels. We aim to lead and innovate in the off-road wheel segment by incorporating state-of-the-art technology and design features. XF wheels are manufactured using a low-pressure casting process and flow-formed technology, providing a lightweight yet stronger alternative to traditional cast wheels.