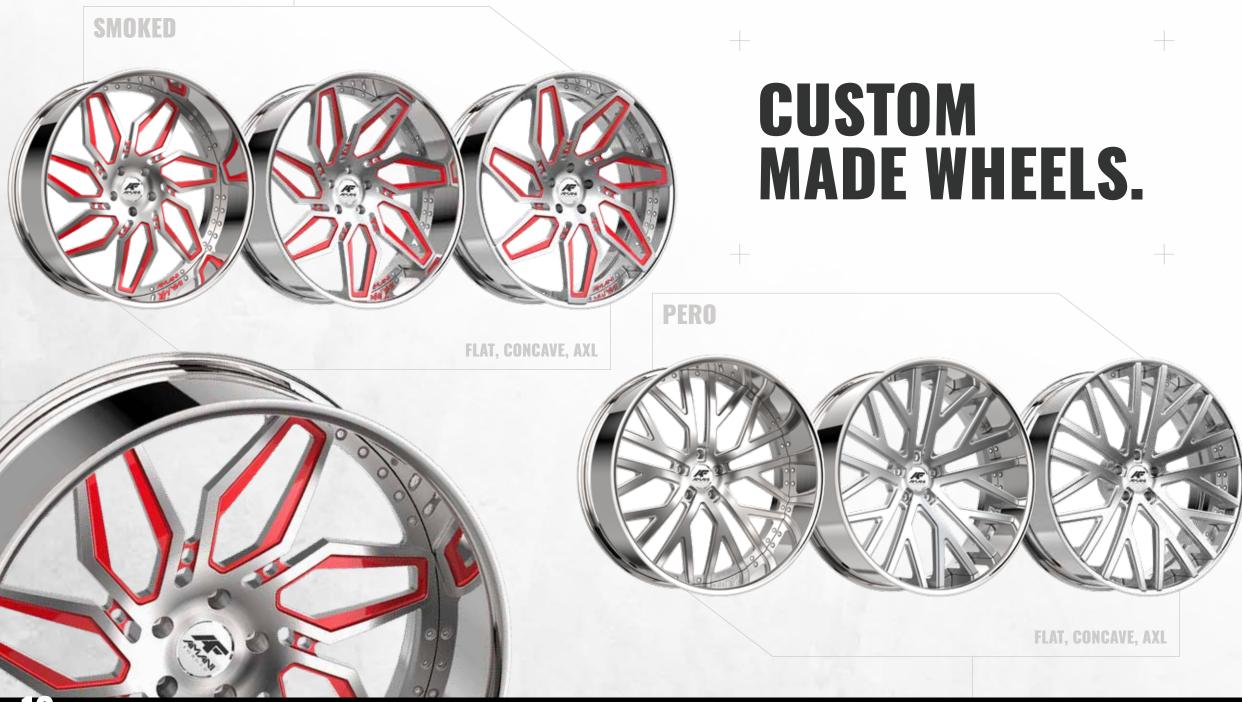

### PASSION. PRECISION. FAMILY.

We take great pride in our creations. Amani Forged wheels are renowned for their high-end design and unparalleled quality. Each wheel is manufactured, finished, and assembled across two of our facilities located right here in the U.S.A.

Amani Forged offers 2 and 3-piece custom forged wheels, built with intricate attention to detail for any vehicle application. Each wheel is fully customized to ensure a perfect fit for your vehicle. We provide in-house design and engineering services, as well as dedicated fitment support assigned to each build.

The Original Series utilizes a standard, convex style forging to allow for maximum lip size and brake clearance. Our Original Forging is almost a completely flat faced, which allows for fine detail. This is our most commonly used forging, the profile most people go with.

Our traditional-style concave wheel utilizes forgings with a leg that pushes the face of the wheel out, sitting the leg of the forging on the lip of the wheel.

DUALLY 24"-30"

The AXL Series speaks to the high-end forged market. This series utilizes a special forging that extends the face of the wheel out, sitting on the edge of the lip - for a unique, modern, and luxurious look.