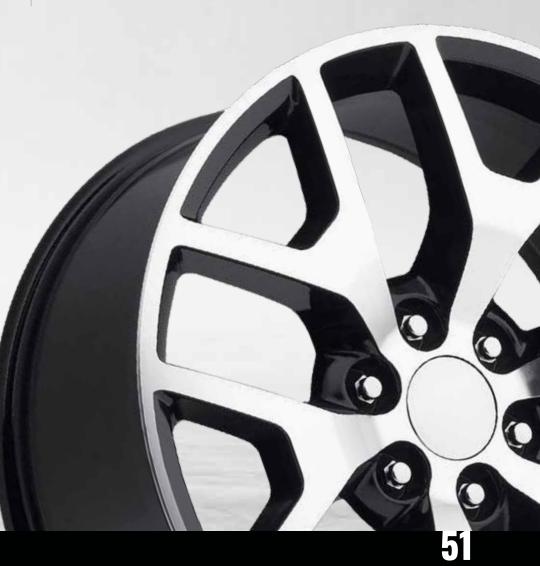

#### **OE REVOLUTION**

#### AFTERMARKET FITMENT

OE Revolution offers the perfect OEM-styled wheel upgrade for your ride. Our wheels are designed to enhance the overall look of your vehicle while maintaining a factory-like appearance. We offer a wide range of fitments and sizes, ensuring compatibility with various makes and models. Our wheels are manufactured with better offsets, giving your car a more aggressive stance without compromising its handling. In addition, our finishes options allow you to choose from a wide range of designs to personalize your wheels and vehicle. Our products are built with the highest quality materials, ensuring long-lasting durability and reliability. Our team of experts is dedicated to providing excellent customer service and support throughout your purchase.

## YOUR STYLE.

D-37

G-04