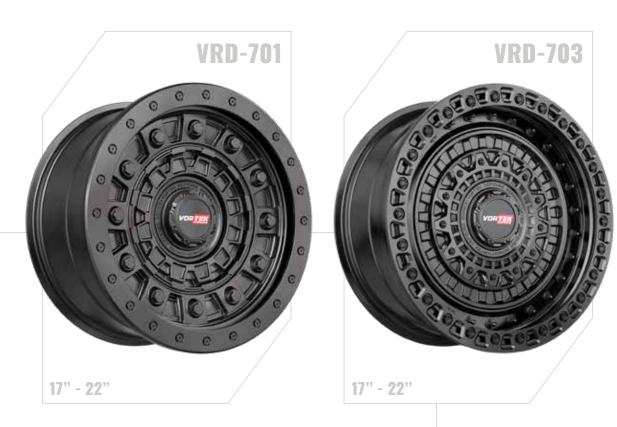

#### VORTEK

SION OFF-ROAD WHEELS. PRECISION OFF-SION OFF-ROAD WHEELS. PRECISION OFF-ROAD WHEELS. HEELS. PRECISION OFF-ROAD WHEELS. PRECISION OFF-ECISION OFF-ROAD WHEELS. PRECISION OFF-TRAILBLAZING OFF-ROAD WHEELS

Vortek wheels embody sharp industrial designs that are tailored for true off-road enthusiasts. The off-road line is comprised of four distinct series: Defense, Precision, Titan, and Trailhawk – each meticulously crafted to meet the demands of the avid off-roader. Vortek's designs capture the very essence of offroading, featuring exposed beadlocks, diamond cuts, sharp lines, and concave wheels that set the design apart from other brands – elevating as the top choice for adventurous trailblazers. Vortek wheels are cast and manufactured in the USA, specially designed for all types of adventures and terrains. Drive harder and blaze the trail with Vortek Off-road Wheels, think rugged – with detail.

#### VORTEK

## WHEELS TO ADVANCE OFF-ROAD.

17" - 22"

#### **VORTEKOFFROAD.COM** TO VIEW FULL RANGE