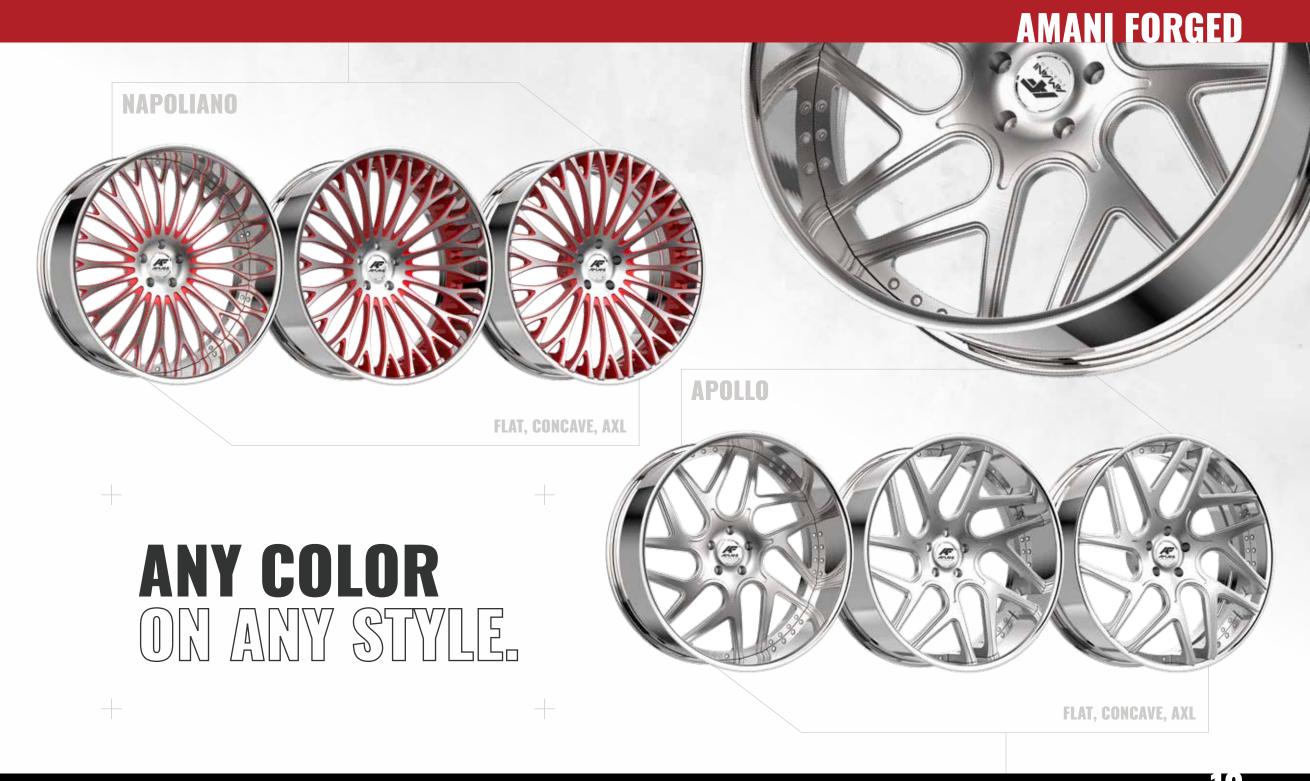

### PASSION. PRECISION. FAMILY.

We take great pride in our creations. Amani Forged wheels are renowned for their high-end design and unparalleled quality. Each wheel is manufactured, finished, and assembled across two of our facilities located right here in the U.S.A.

Amani Forged offers 2 and 3-piece custom forged wheels, built with intricate attention to detail for any vehicle application. Each wheel is fully customized to ensure a perfect fit for your vehicle. We provide in-house design and engineering services, as well as dedicated fitment support assigned to each build.

The Original Series utilizes a standard, convex style forging to allow for maximum lip size and brake clearance. Our Original Forging is almost a completely flat faced, which allows for fine detail. This is our most commonly used forging, the profile most people go with.

Our traditional-style concave wheel utilizes forgings with a leg that pushes the face of the wheel out, sitting the leg of the forging on the lip of the wheel.

DUALLY 24"-30"

The AXL Series speaks to the high-end forged market. This series utilizes a special forging that extends the face of the wheel out, sitting on the edge of the lip - for a unique, modern, and luxurious look.