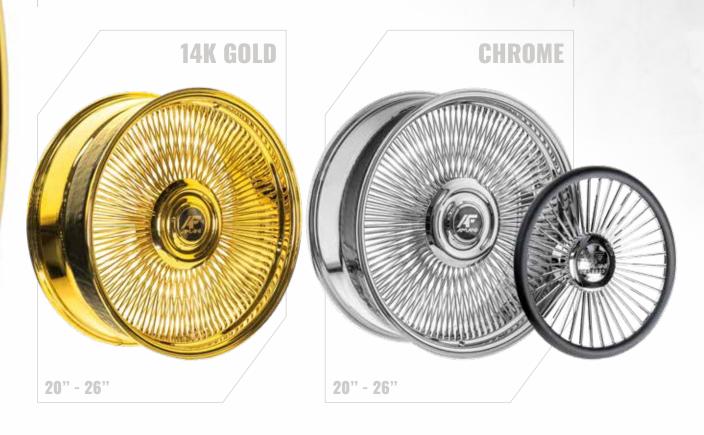

. This series utilizes a special forging that extends the face of the wheel out, sitting on the edge of the lip - for a unique, modern, and luxurious look.

The Off-Road Series is a one-piece wheel, built using an Americanmade mono-block forging, available in sizes 22-30". The Off-Road Series takes some of our hottest designs from the Original Forged Series, turning them into a mono-block - work of art.

The Dually Series uses the same styling as a traditional dually wheel but levels-up a notch by offering larger sizes, custom designs, and custom finishes. Our dually wheels are built to directly bolt on without the addition of an adaptor.



## **KAMANI FORGED PROFILES**

MERCEDES G63 AMG AMANI FORGED NAPOLIANO C. STA



2 AMANIFORGED.COM



AMANIFORGED.COM

### NEW WIRE WHEELS For 2023.



MAN





## AMANI OFF-ROAD

MA

a all

NISSAN TITAN AMANI OFF-ROAD ARTISTA

And A Constant of Asses

### **REDEFINING STYLE.** –



#### AMANIFORGED.COM TO VIEW FULL AMANI & AMANI OFF-ROAD RANGE.





### **XF OFF-ROAD**

## GET XF. GET OFF-RØAD.

XF made a remarkable entry into the off-road market with its superior designs and high-quality wheels. We aim to lead and innovate in the off-road wheel segment by incorporating state-of-the-art technology and design features. XF wheels are manufactured using a low-pressure casting process and flow-formed technology, providing a lightweight yet stronger alternative to traditional cast wheels.



### XF OFF-ROAD





## K LATEST XF OFF-ROAD WHEELS

SILVERGEN

CHEVROLET SILVERADO 3500 XF DUALLY XF-299

0



# THALE WE OFF-ROAD DUALLY

## TWO NEW