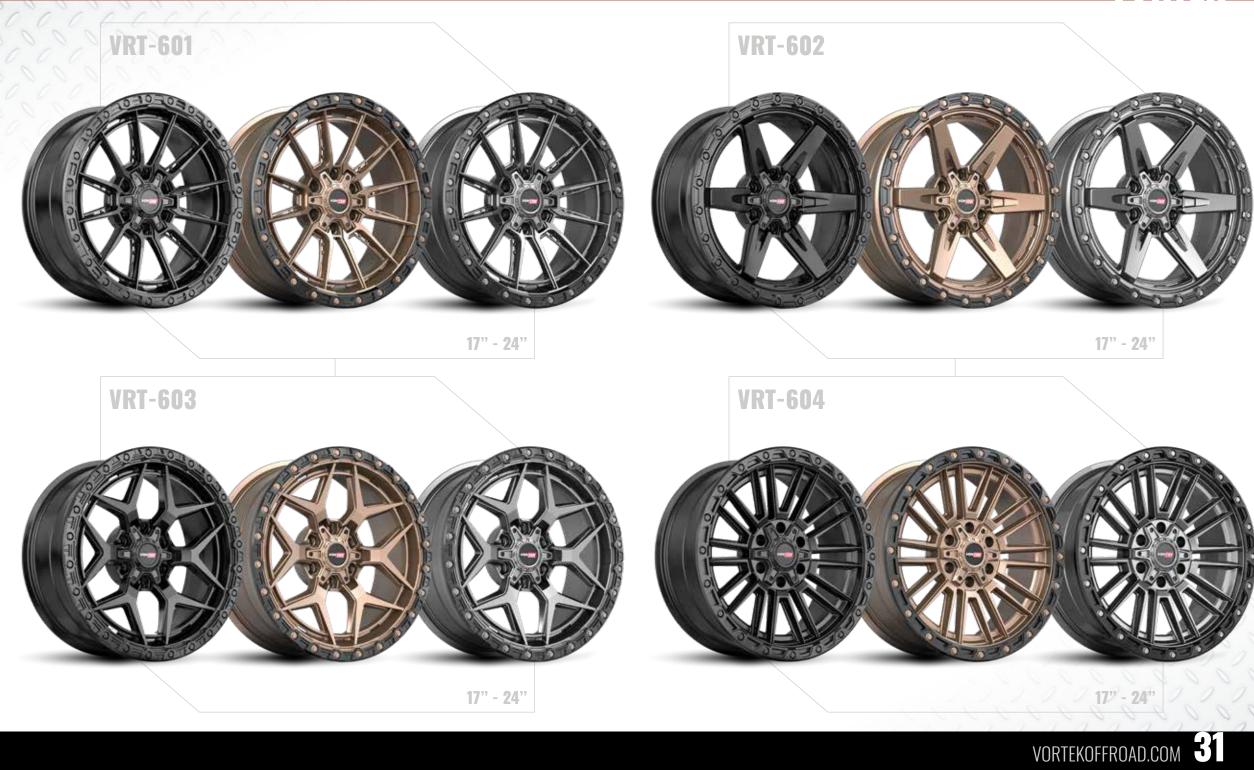

#### VORTEK

## WHEELS TO ADVANCE OFF-ROAD.

17" - 22"

#### **VORTEKOFFROAD.COM** TO VIEW FULL RANGE