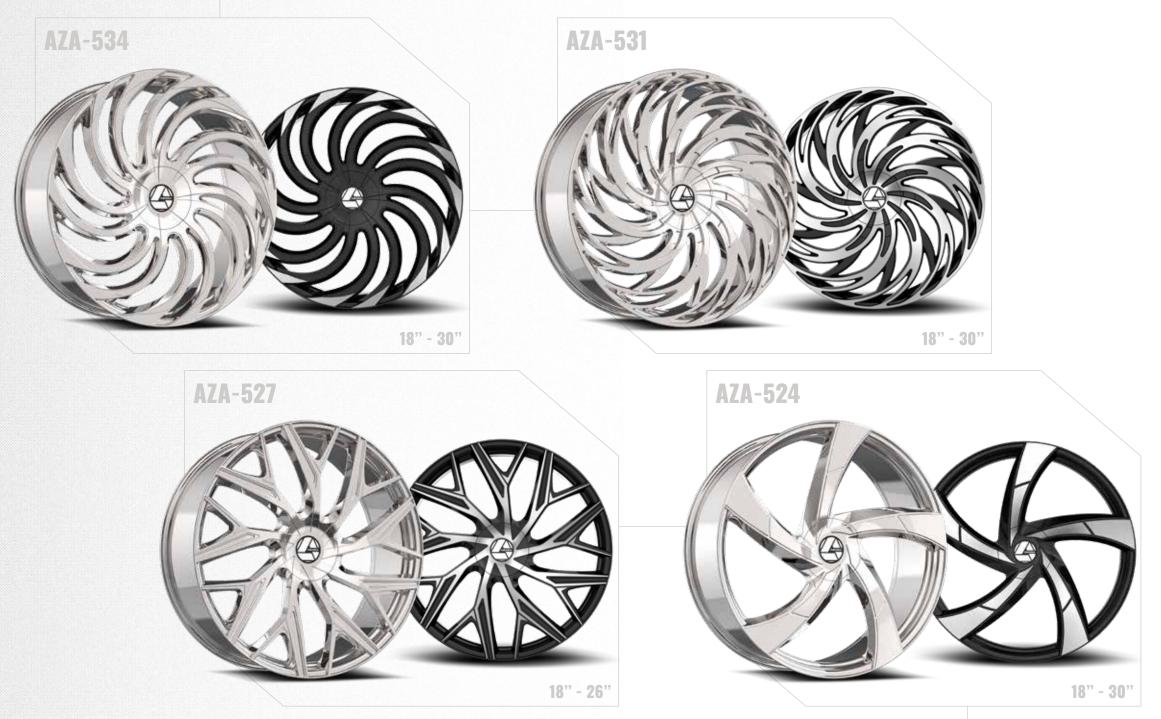

## KING OF BIG WHEELS

Since 2017, Azara has strived to be at the forefront of innovation by using advanced alloys and state-of-the-art manufacturing processes to bring large sizes to the one-piece wheel market.

Azara Wheels takes pride in offering over 50 different wheel styles in multiple finishes and sizes ranging from 18x8 to 32x10. We continue to lead the industry with the highest quality and most unique wheel designs available in the market today, defined as the **KING OF BIG WHEELS**.

#### AVAILABLE IN 9 STYLES AZARAWHEELS.COM TO VIEW FULL RANGE