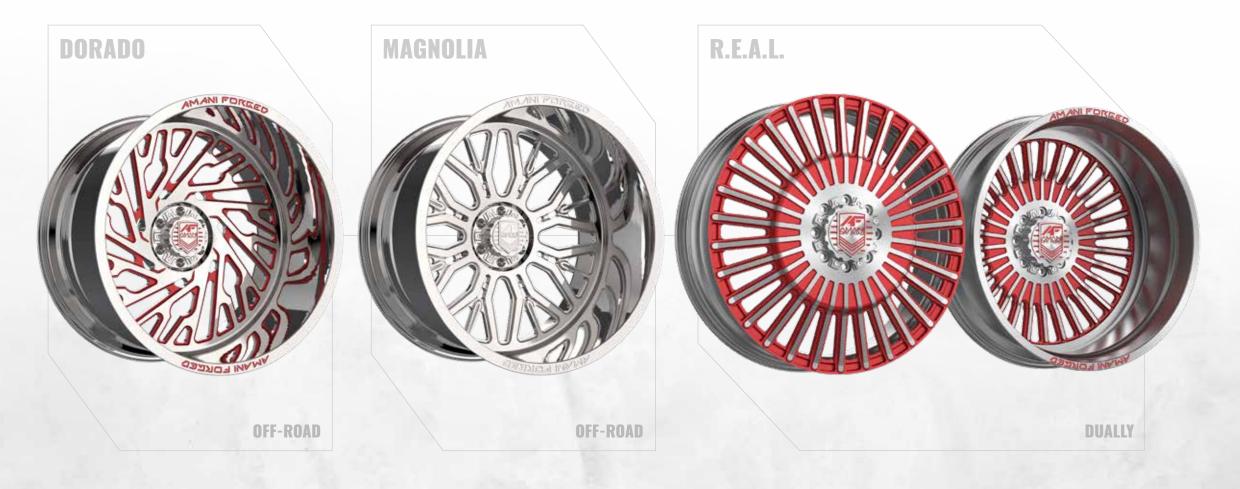

The Off-Road Series is a one-piece wheel, built using an Americanmade mono-block forging, available in sizes 22-30". The Off-Road Series takes some of our hottest designs from the Original Forged Series, turning them into a mono-block - work of art.