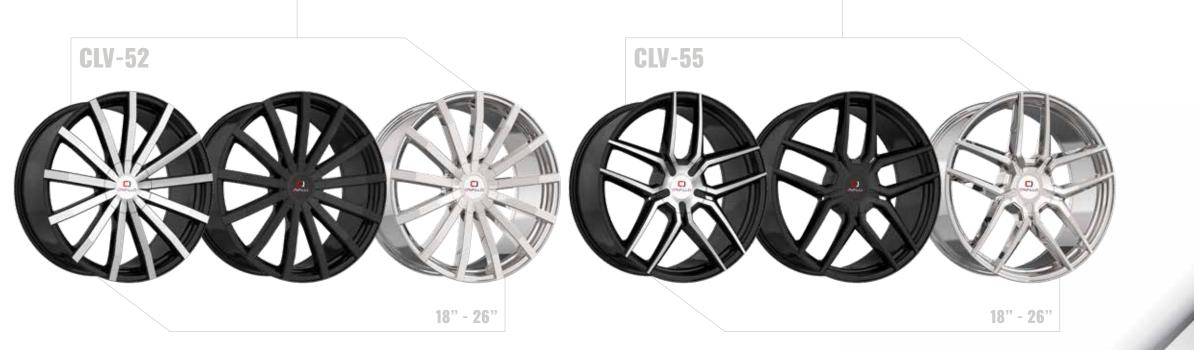

## THE LEADER

Cavallo Wheels aims to be the industry leader in luxury aftermarket wheels. With a wide range of designs and finishes, Cavallo Wheels elevates the appearance of any vehicle. Our commitment to quality, innovation, and durability is unmatched, guaranteeing nothing but the best. We continuously push the boundaries of wheel design with unique and exceptional styles that embody power, luxury, strength, and beauty. As the benchmark brand in the industry, we strive to provide the highest quality products in the marketplace. Our passion and dedication to excellence extend to every product we offer.

## GAVALLO LATEST WHEELS >>>

BMW 7451 CAVALLO CLV-10

## NEXT LEVEL DESIGN

CAVALLOWHEELS.COM TO VIEW FULL RANGE