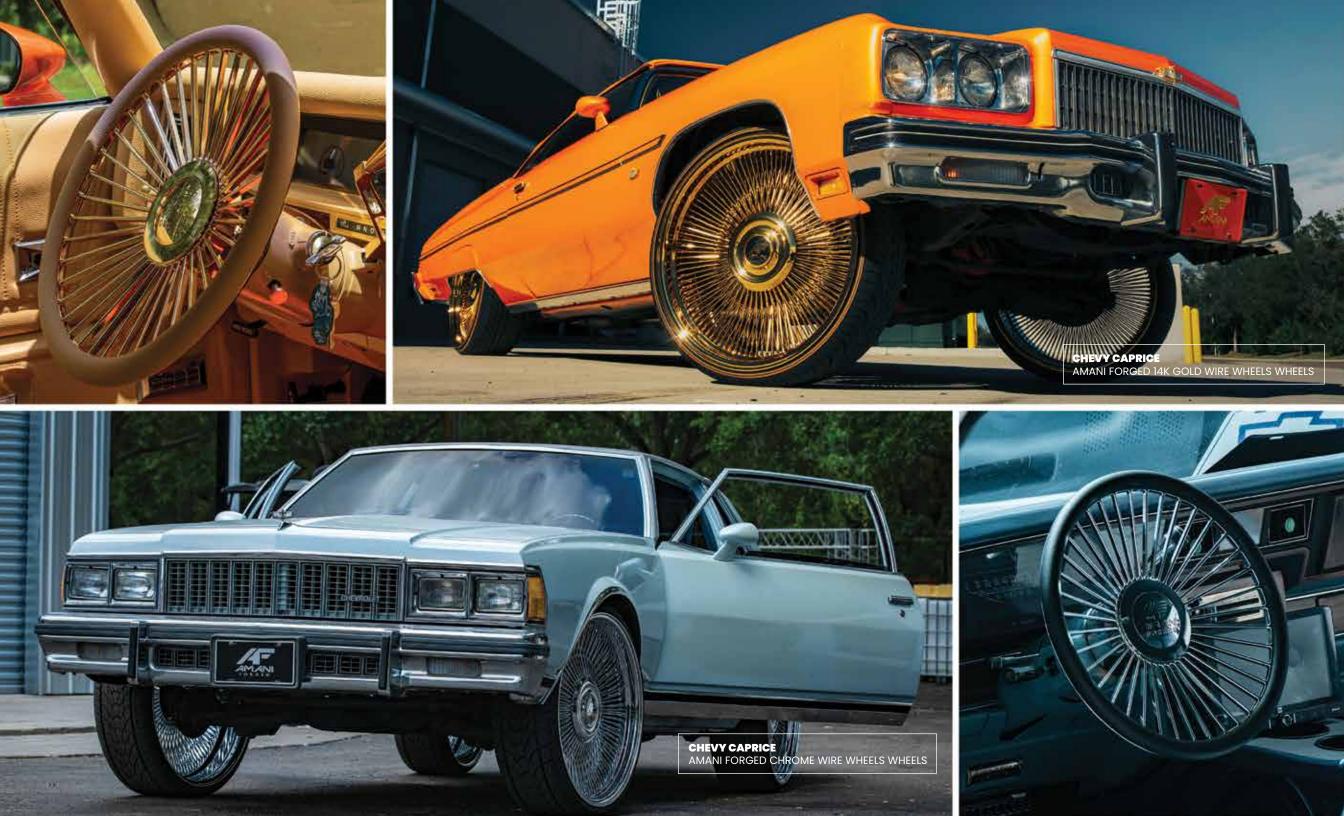

### PASSION. PRECISION. FAMILY.

We take great pride in our creations. Amani Forged wheels are renowned for their high-end design and unparalleled quality. Each wheel is manufactured, finished, and assembled across two of our facilities located right here in the U.S.A.

Amani Forged offers 2 and 3-piece custom forged wheels, built with intricate attention to detail for any vehicle application. Each wheel is fully customized to ensure a perfect fit for your vehicle. We provide in-house design and engineering services, as well as dedicated fitment support assigned to each build.

The Original Series utilizes a standard, convex style forging to allow for maximum lip size and brake clearance. Our Original Forging is almost a completely flat faced, which allows for fine detail. This is our most commonly used forging, the profile most people go with.

Our traditional-style concave wheel utilizes forgings with a leg that pushes the face of the wheel out, sitting the leg of the forging on the lip of the wheel.

DUALLY 24"-30"

The AXL Series speaks to the high-end forged market. This series utilizes a special forging that extends the face of the wheel out, sitting on the edge of the lip - for a unique, modern, and luxurious look.

The Off-Road Series is a one-piece wheel, built using an Americanmade mono-block forging, available in sizes 22-30". The Off-Road Series takes some of our hottest designs from the Original Forged Series, turning them into a mono-block - work of art.

The Dually Series uses the same styling as a traditional dually wheel but levels-up a notch by offering larger sizes, custom designs, and custom finishes. Our dually wheels are built to directly bolt on without the addition of an adaptor.