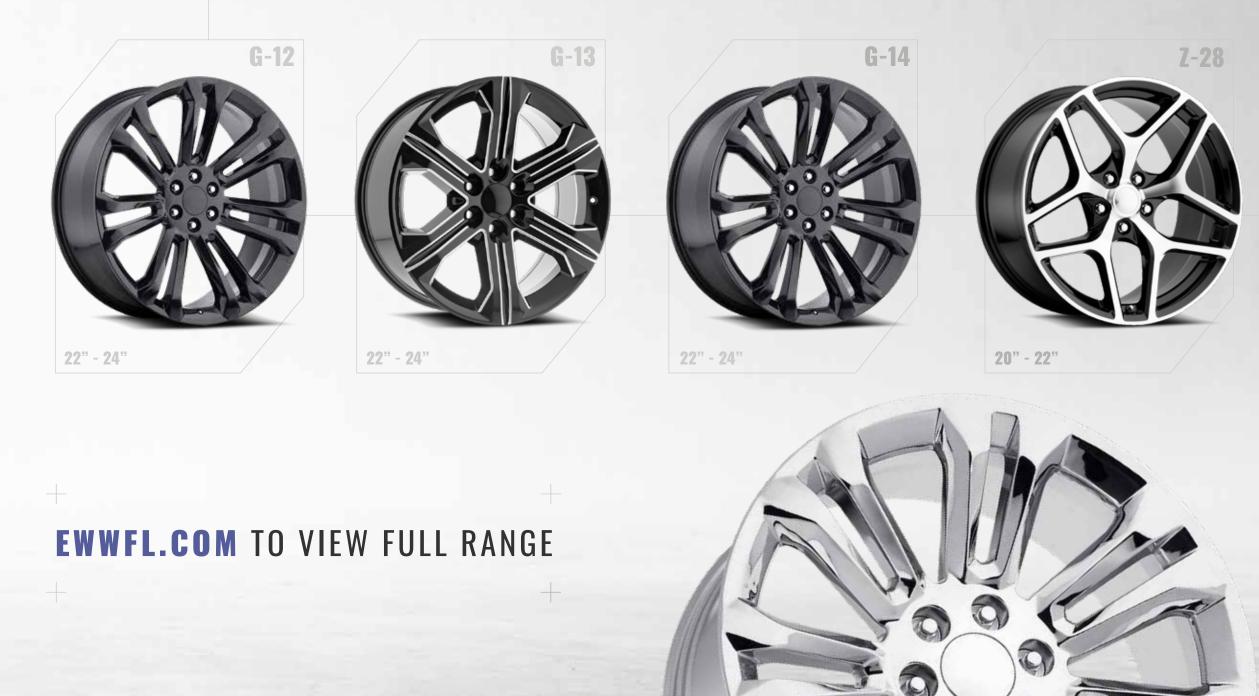

#### **OE REVOLUTION**

#### AFTERMARKET FITMENT

OE Revolution offers the perfect OEM-styled wheel upgrade for your ride. Our wheels are designed to enhance the overall look of your vehicle while maintaining a factory-like appearance. We offer a wide range of fitments and sizes, ensuring compatibility with various makes and models. Our wheels are manufactured with better offsets, giving your car a more aggressive stance without compromising its handling. In addition, our finishes options allow you to choose from a wide range of designs to personalize your wheels and vehicle. Our products are built with the highest quality materials, ensuring long-lasting durability and reliability. Our team of experts is dedicated to providing excellent customer service and support throughout your purchase.

#### OE REVOLUTION