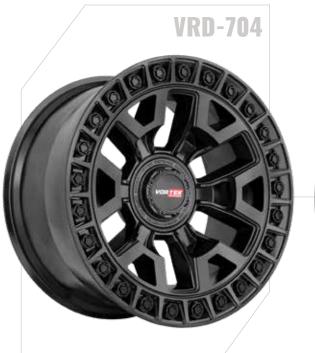

#### VORTEK

SION OFF-ROAD WHEELS. PRECISION OFF-SION OFF-ROAD WHEELS. PRECISION OFF-ROAD WHEELS. HEELS. PRECISION OFF-ROAD WHEELS. PRECISION OFF-ECISION OFF-ROAD WHEELS. PRECISION OFF-TRAILBLAZING OFF-ROAD WHEELS

Vortek wheels embody sharp industrial designs that are tailored for true off-road enthusiasts. The off-road line is comprised of four distinct series: Defense, Precision, Titan, and Trailhawk – each meticulously crafted to meet the demands of the avid off-roader. Vortek's designs capture the very essence of offroading, featuring exposed beadlocks, diamond cuts, sharp lines, and concave wheels that set the design apart from other brands – elevating as the top choice for adventurous trailblazers. Vortek wheels are cast and manufactured in the USA, specially designed for all types of adventures and terrains. Drive harder and blaze the trail with Vortek Off-road Wheels, think rugged – with detail.

#### VORTEK

## WHEELS TO ADVANCE OFF-ROAD.

17" - 22"

#### **VORTEKOFFROAD.COM** TO VIEW FULL RANGE