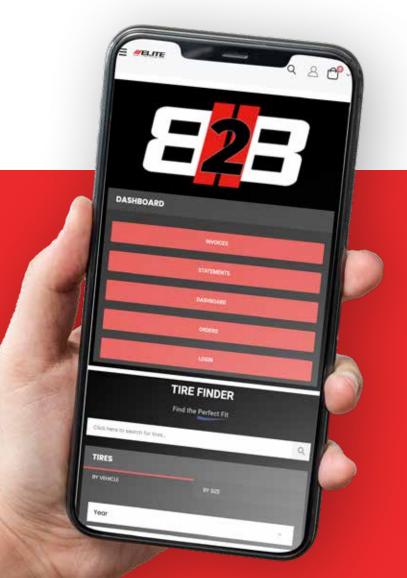

## **SHOP ONLINE THE ELITE B2B**

#### JOIN THE ELITE B2B PORTAL TO EARN ELITE BUCKS AND SAVE MONEY ON FUTURE ORDERS.

Check live inventory and place orders on both desktop and mobile devices using the **Elite B2B Portal** 24/7. Additionally, you can earn points with the **Elite Bucks Reward System**. We offer telephone, email, and online support connecting you directly with a qualified sales representative in real time.