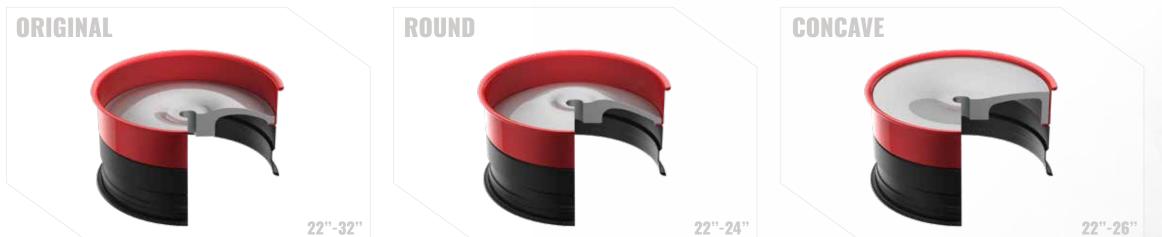

The Original Series utilizes a standard, convex style forging to allow for maximum lip size and brake clearance. Our Original Forging is almost a completely flat faced, which allows for fine detail. This is our most commonly used forging, the profile most people go with.

Our traditional-style concave wheel utilizes forgings with a leg that pushes the face of the wheel out, sitting the leg of the forging on the lip of the wheel.

DUALLY 24"-30"

The AXL Series speaks to the high-end forged market. This series utilizes a special forging that extends the face of the wheel out, sitting on the edge of the lip - for a unique, modern, and luxurious look.