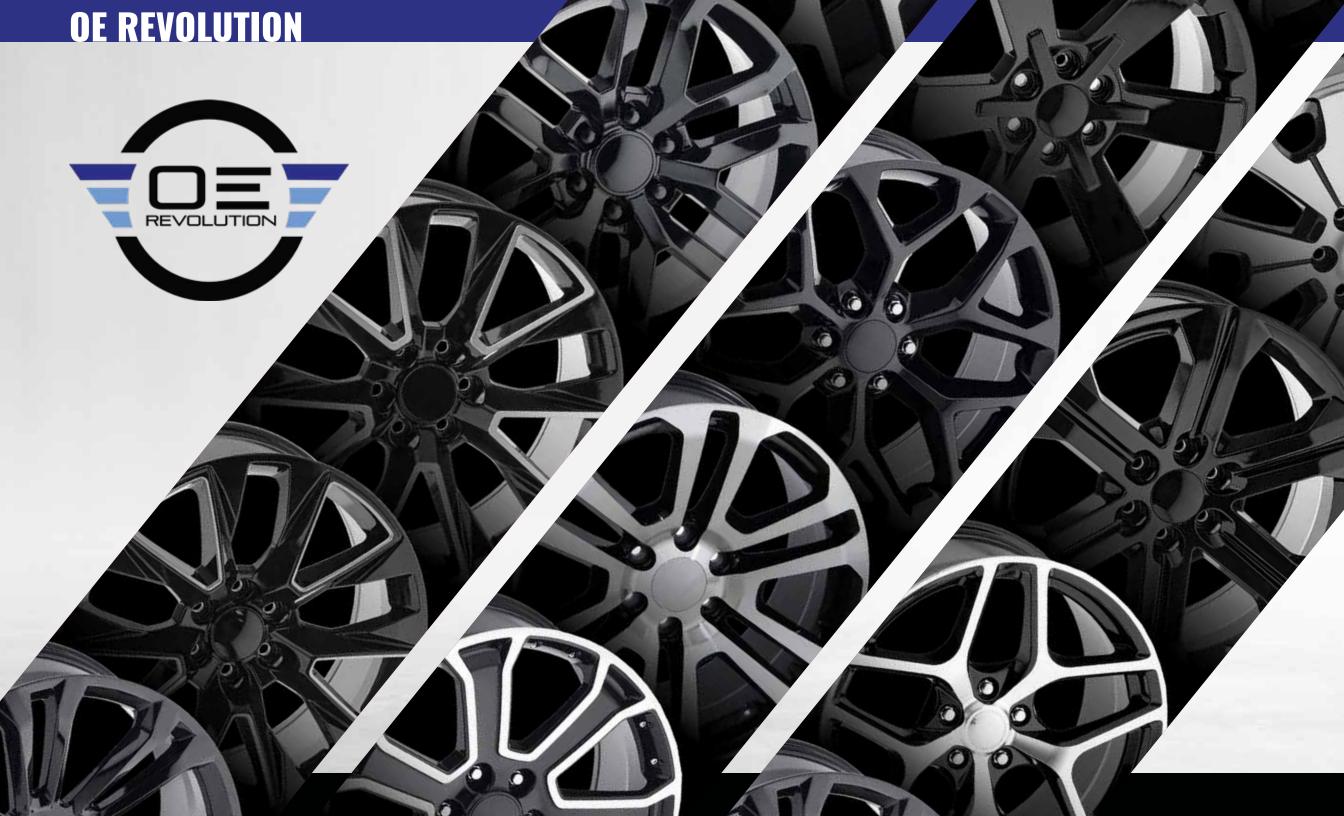

#### **OE REVOLUTION**

#### AFTERMARKET FITMENT

OE Revolution offers the perfect OEM-styled wheel upgrade for your ride. Our wheels are designed to enhance the overall look of your vehicle while maintaining a factory-like appearance. We offer a wide range of fitments and sizes, ensuring compatibility with various makes and models. Our wheels are manufactured with better offsets, giving your car a more aggressive stance without compromising its handling. In addition, our finishes options allow you to choose from a wide range of designs to personalize your wheels and vehicle. Our products are built with the highest quality materials, ensuring long-lasting durability and reliability. Our team of experts is dedicated to providing excellent customer service and support throughout your purchase.

## YOUR STYLE.

D-37

G-04