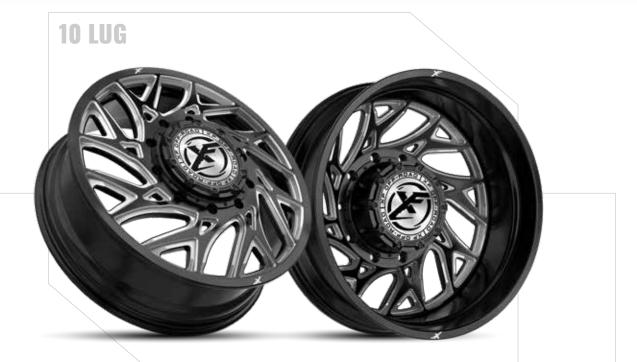

### **XF OFF-ROAD**

## GET XF. GET OFF-RØAD.

XF made a remarkable entry into the off-road market with its superior designs and high-quality wheels. We aim to lead and innovate in the off-road wheel segment by incorporating state-of-the-art technology and design features. XF wheels are manufactured using a low-pressure casting process and flow-formed technology, providing a lightweight yet stronger alternative to traditional cast wheels.