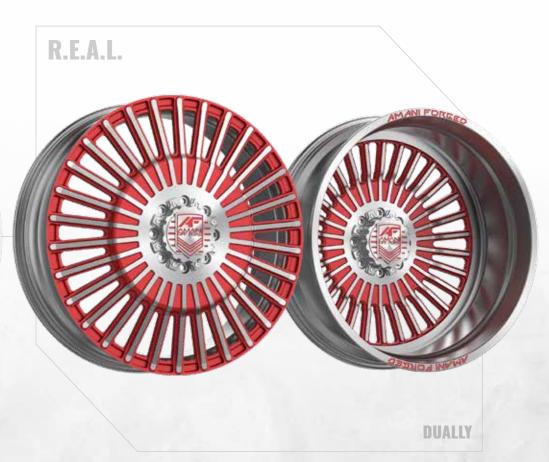

**The Dually Series** uses the same styling as a traditional dually wheel but levels-up a notch by offering larger sizes, custom designs, and custom finishes. Our dually wheels are built to directly bolt on without the addition of an adaptor.