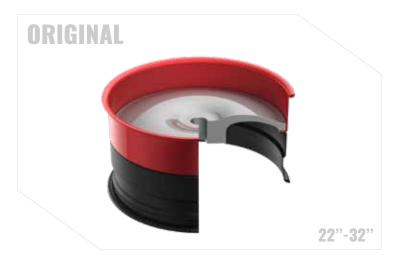

#### **AMANI FORGED**

**The Original Series** utilizes a standard, convex style forging to allow for maximum lip size and brake clearance. Our Original Forging is almost a completely flat faced, which allows for fine detail. This is our most commonly used forging, the profile most people go with.