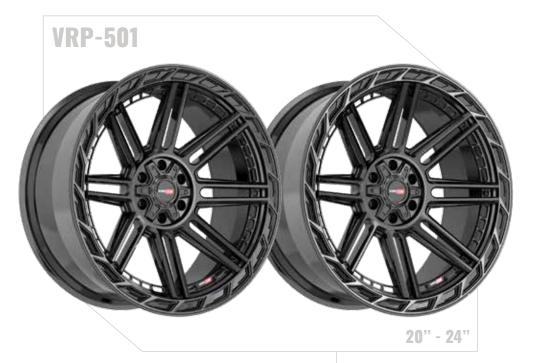

PRECISION OFF-

TRAILBLAZING OFF-ROAD WHEELS

RECISION OFF-ROAD WHEELS. PRECISION

Vortek wheels embody sharp industrial designs that are tailored for true off-road enthusiasts. The off-road line is comprised of four distinct series: Defense, Precision, Titan, and Trailhawk – each meticulously crafted to meet the demands of the avid off-roader. Vortek's designs capture the very essence of offroading, featuring exposed beadlocks, diamond cuts, sharp lines, and concave wheels that set the design apart from other brands – elevating as the top choice for adventurous trailblazers. Vortek wheels are cast and manufactured in the USA, specially designed for all types of adventures and terrains. Drive harder and blaze the trail with Vortek Off-road Wheels, think rugged – with detail.

### VORTEK



#### **VRP-502**



20" - 24"

#### **VRP-503**



#### **VRP-504**



20" - 24"











### **VORTEK**

#### VRT-601



17" - 24"

#### **VRT-602**



17" - 24"

#### **VRT-603**



17" - 24"

#### **VRT-604**



### WHEELS TO ADVANCE OFF-ROAD.









**VORTEKOFFROAD.COM** TO VIEW FULL RANGE





## LUXURY CONCAVE WHEELS

Arvano Luxury Concave provides high-end, one-piece flow-formed wheels with modern and distinctive designs. All the wheels are meticulously designed and engineered in the United States. Arvano offers four series that cater to various segments of the luxury concave wheel market, simplifying the process for customers to find the perfect fit and look for their luxury vehicles.

Arvano stands out with its state-of-the-art designs, customized unique finishes, and except