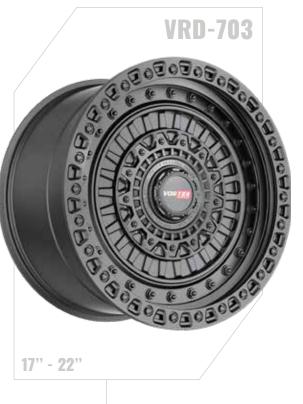

### VORTEK S. PRECISION OFF-ROAD WHEELS. PRECISION O

HEELS. PRECISION OFF-ROAD WHEELS. PRECISION OFF-

TRAILBLAZING OFF-ROAD WHEELS

RECISION OFF-ROAD WHEELS. PRECISION

Vortek wheels embody sharp industrial designs that are tailored for true off-road enthusiasts. The off-road line is comprised of four distinct series: Defense, Precision, Titan, and Trailhawk – each meticulously crafted to meet the demands of the avid off-roader. Vortek's designs capture the very essence of offroading, featuring exposed beadlocks, diamond cuts, sharp lines, and concave wheels that set the design apart from other brands – elevating as the top choice for adventurous trailblazers. Vortek wheels are cast and manufactured in the USA, specially designed for all types of adventures and terrains. Drive harder and blaze the trail with Vortek Off-road Wheels, think rugged – with detail.

### VORTEK