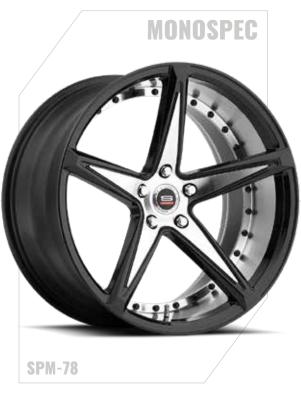

## GAME

Our tuner lineup, Spec-1 Wheels, showcases affordable and lightweight monoblock wheels in various sizes and bolt patterns. The majority of our designs are dual-drilled to ensure compatibility with a wider range of vehicles. In addition, we provide simulated 3-piece wheels that incorporate cutting-edge technology. Spec-1 is renowned for its luxurious and sporty racing concave styles that push the boundaries of current wheel industry designs.

## WHEELS FOR THE JDM & TUNER MARKETS

**Spec-1 Racing** wheels' futuristic designs have brought cutting-edge technology to the wheel industry.

The **Spec-1 Monospec** series; state of the art, simulated 3-piece wheels with interchangeable rivets.