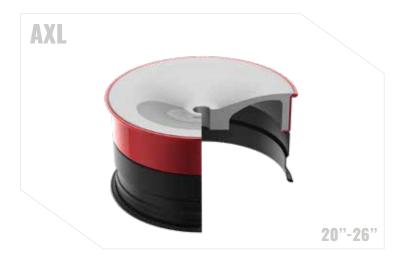

**The AXL Series** speaks to the high-end forged market. This series utilizes a special forging that extends the face of the wheel out, sitting on the edge of the lip - for a unique, modern, and luxurious look.