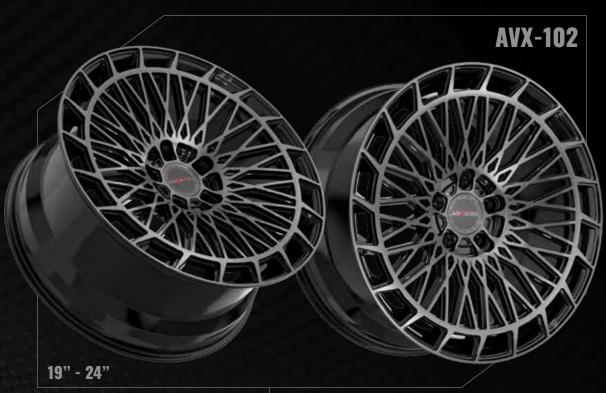

## LUXURY CONCAVE WHEELS

Arvano Luxury Concave provides high-end, one-piece flow-formed wheels with modern and distinctive designs. All the wheels are meticulously designed and engineered in the United States. Arvano offers four series that cater to various segments of the luxury concave wheel market, simplifying the process for customers to find the perfect fit and look for their luxury vehicles.

Arvano stands out with its state-of-the-art designs, customized unique finishes, and exceptionally exotic fitments to suit any luxury high-end vehicle. With over twenty distinct finishes available throughout the entire brand, Arvano Luxury Concave truly sets itself apart from its competitors.