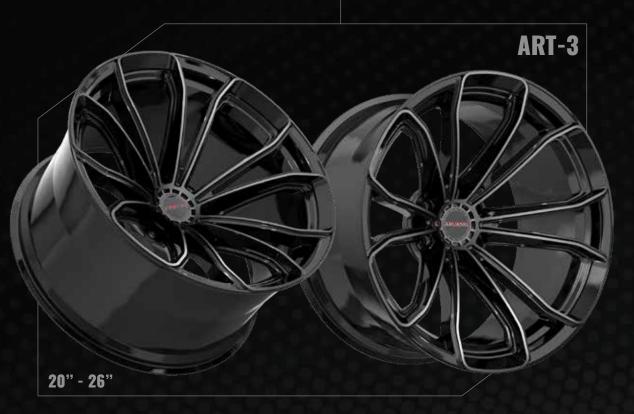

**VORTEKOFFROAD.COM** TO VIEW FULL RANGE





## LUXURY CONCAVE WHEELS

Arvano Luxury Concave provides high-end, one-piece flow-formed wheels with modern and distinctive designs. All the wheels are meticulously designed and engineered in the United States. Arvano offers four series that cater to various segments of the luxury concave wheel market, simplifying the process for customers to find the perfect fit and look for their luxury vehicles.

Arvano stands out with its state-of-the-art designs, customized unique finishes, and exceptionally exotic fitments to suit any luxury high-end vehicle. With over twenty distinct finishes available throughout the entire brand, Arvano Luxury Concave truly sets itself apart from its competitors.



# ARMAN AV >>>



## ARVANO



## ART >>>























## CHANGING THE

## GAME

Our tuner lineup, Spec-1 Wheels, showcases affordable and lightweight monoblock wheels in various sizes and bolt patterns. The majority of our designs are dual-drilled to ensure compatibility with a wider range of vehicles. In addition, we provide simulated 3-piece wheels that incorporate cutting-edge technology. Spec-1 is renowned for its luxurious and sporty racing concave styles that push the boundaries of current wheel industry designs.



## WHEELS FOR THE JDM & TUNER MARKETS



**Spec-1 Racing** wheels' futuristic designs have brought cutting-edge technology to the wheel industry.



The **Spec-1 Monospec** series; state of the art, simulated 3-piece wheels with interchangeable rivets.



**Spec-1 Trak** wheels are track inspired & designed