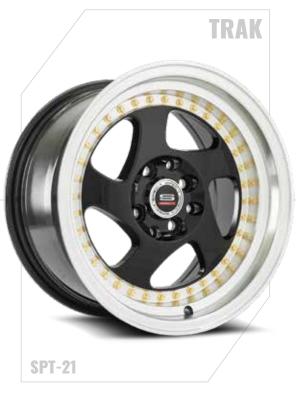

## GAME

Our tuner lineup, Spec-1 Wheels, showcases affordable and lightweight monoblock wheels in various sizes and bolt patterns. The majority of our designs are dual-drilled to ensure compatibility with a wider range of vehicles. In addition, we provide simulated 3-piece wheels that incorporate cutting-edge technology. Spec-1 is renowned for its luxurious and sporty racing concave styles that push the boundaries of current wheel industry designs.

**Spec-1 Trak** wheels are track inspired & designed in smaller diameters and wider

The **Spec-1 Luxury** series utilises unique designs for larger luxury coupes & sedans, while still maintaining a sporty look.