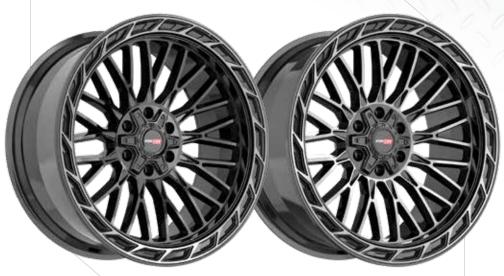

ILBLAZING OFF-ROAD WHEELS

RECISION OFF-ROAD WHEELS. PRECISION

Vortek wheels embody sharp industrial designs that are tailored for true off-road enthusiasts. The off-road line is comprised of four distinct series: Defense, Precision, Titan, and Trailhawk – each meticulously crafted to meet the demands of the avid off-roader. Vortek's designs capture the very essence of offroading, featuring exposed beadlocks, diamond cuts, sharp lines, and concave wheels that set the design apart from other brands – elevating as the top choice for adventurous trailblazers. Vortek wheels are cast and manufactured in the USA, specially designed for all types of adventures and terrains. Drive harder and blaze the trail with Vortek Off-road Wheels, think rugged – with detail.

### VORTEK



#### **VRP-502**



20" - 24"

#### **VRP-503**



#### **VRP-504**



20" - 24"











### **VORTEK**

#### VRT-601



17" - 24"

#### **VRT-602**



17" - 24"

#### **VRT-603**



17" - 24"

#### **VRT-604**



### WHEELS TO ADVANCE OFF-ROAD.









**VORTEKOFFROAD.COM** TO VIEW FULL RANGE





## LUXURY CONCAVE WHEELS

Arvano Luxury Concave provides high-end, one-piece flow-formed wheels with modern and distinctive designs. All the wheels are meticulously designed and engineered in the United States. Arvano offers four series that cater to various segments of the luxury concave wheel market, simplifying the process for customers to find the perfect fit and look for their luxury vehicles.

Arvano stands out with its state-of-the-art designs, customized unique finishes, and exceptionally exotic fitme