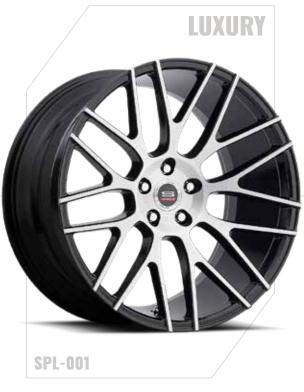

## GAME

Our tuner lineup, Spec-1 Wheels, showcases affordable and lightweight monoblock wheels in various sizes and bolt patterns. The majority of our designs are dual-drilled to ensure compatibility with a wider range of vehicles. In addition, we provide simulated 3-piece wheels that incorporate cutting-edge technology. Spec-1 is renowned for its luxurious and sporty racing concave styles that push the boundaries of current wheel industry designs.

**Spec-1 Trak** wheels are track inspired & designed in smaller diameters and wider

The **Spec-1 Luxury** series utilises unique designs for larger luxury coupes & sedans, while still maintaining a sporty look.