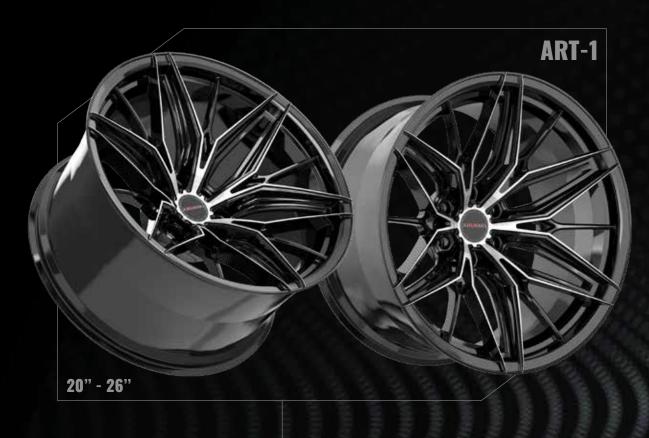

**VORTEKOFFROAD.COM** TO VIEW FULL RANGE





## LUXURY CONCAVE WHEELS

Arvano Luxury Concave provides high-end, one-piece flow-formed wheels with modern and distinctive designs. All the wheels are meticulously designed and engineered in the United States. Arvano offers four series that cater to various segments of the luxury concave wheel market, simplifying the process for customers to find the perfect fit and look for their luxury vehicles.

Arvano stands out with its state-of-the-art designs, customized unique finishes, and exceptionally exotic fitments to suit any luxury high-end vehicle. With over twenty distinct finishes available throughout the entire brand, Arvano Luxury Concave truly sets itself apart from its competitors.



# ARMAN AV >>>



## ARVANO



## ART >>>























## CHANGING THE

## GAME

Our tuner lineup, Spec-1 Wheels, showcases affordable and lightweight monoblock wheels in various sizes and bolt patterns. The majority of our designs are dual-drilled to ensure compatibility with a wider range of vehicles. In addition, we provide simulated 3-piece wheels that incorporate cutting-edge technology. Spec-1 is renowned for its luxurious and sporty racing concave styles that push the boundaries of current wheel industry designs.



## WHEELS FOR THE JDM & TUNER MARKETS



**Spec-1 Racing** wheels' futuristic designs have brought cutting-edge technology to the wheel industry.



The **Spec-1 Monospec** series; state of the art, simulated 3-piece wheels with interchangeable rivets.



**Spec-1 Trak** wheels are track inspired & design