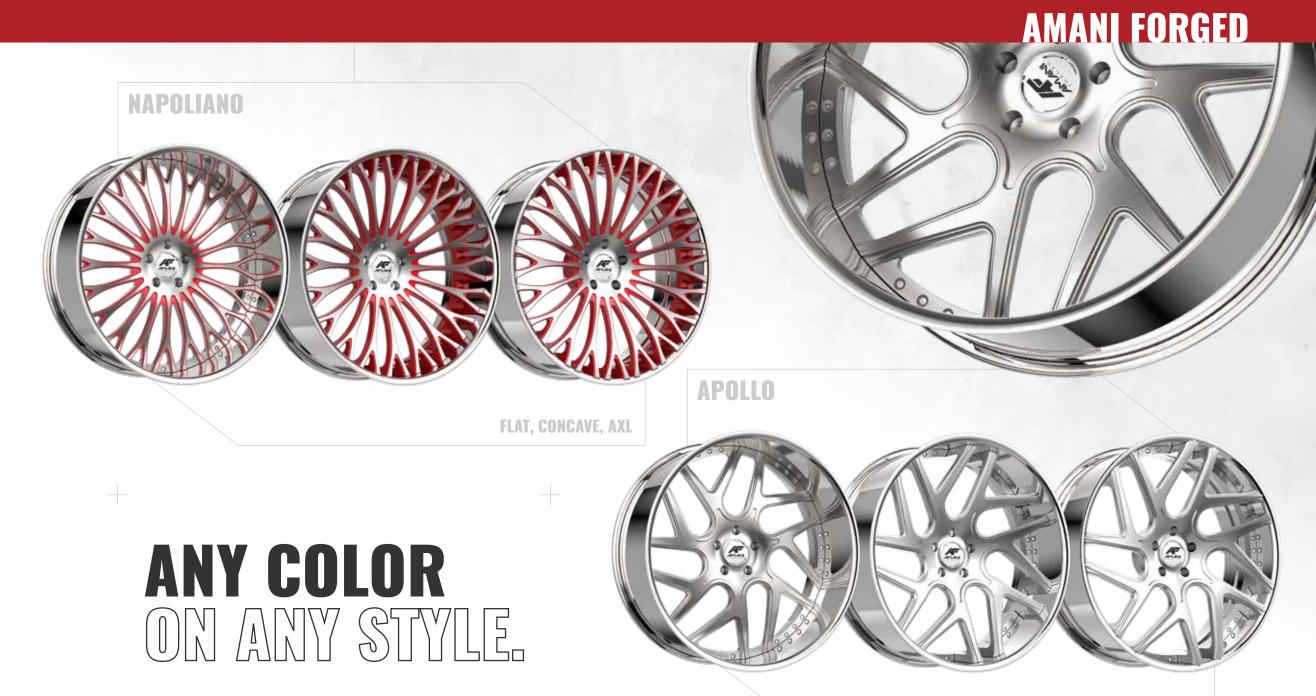

#### **AMANI FORGED**

**The Original Series** utilizes a standard, convex style forging to allow for maximum lip size and brake clearance. Our Original Forging is almost a completely flat faced, which allows for fine detail. This is our most commonly used forging, the profile most people go with.

**The Round Series** Dolor sit amet, consectetur adipiscing elit. Aliquam a dolor cursus, sollicitudin magna ullamcorper, rhoncus augue.

**The Concave Series** offers multiple styles and concavity profiles. Our traditional-style concave wheel utilizes forgings with a leg that pushes the face of the wheel out, sitting the leg of the forging on the lip of the wheel.

**The AXL Series** speaks to the high-end forged market. This series utilizes a special forging that extends the face of the wheel out, sitting on the edge of the lip - for a unique, modern, and luxurious look.

### CUSTOM MADE WHEELS.

FLAT, CONCAVE, AXL

FLAT, CONCAVE, AXL