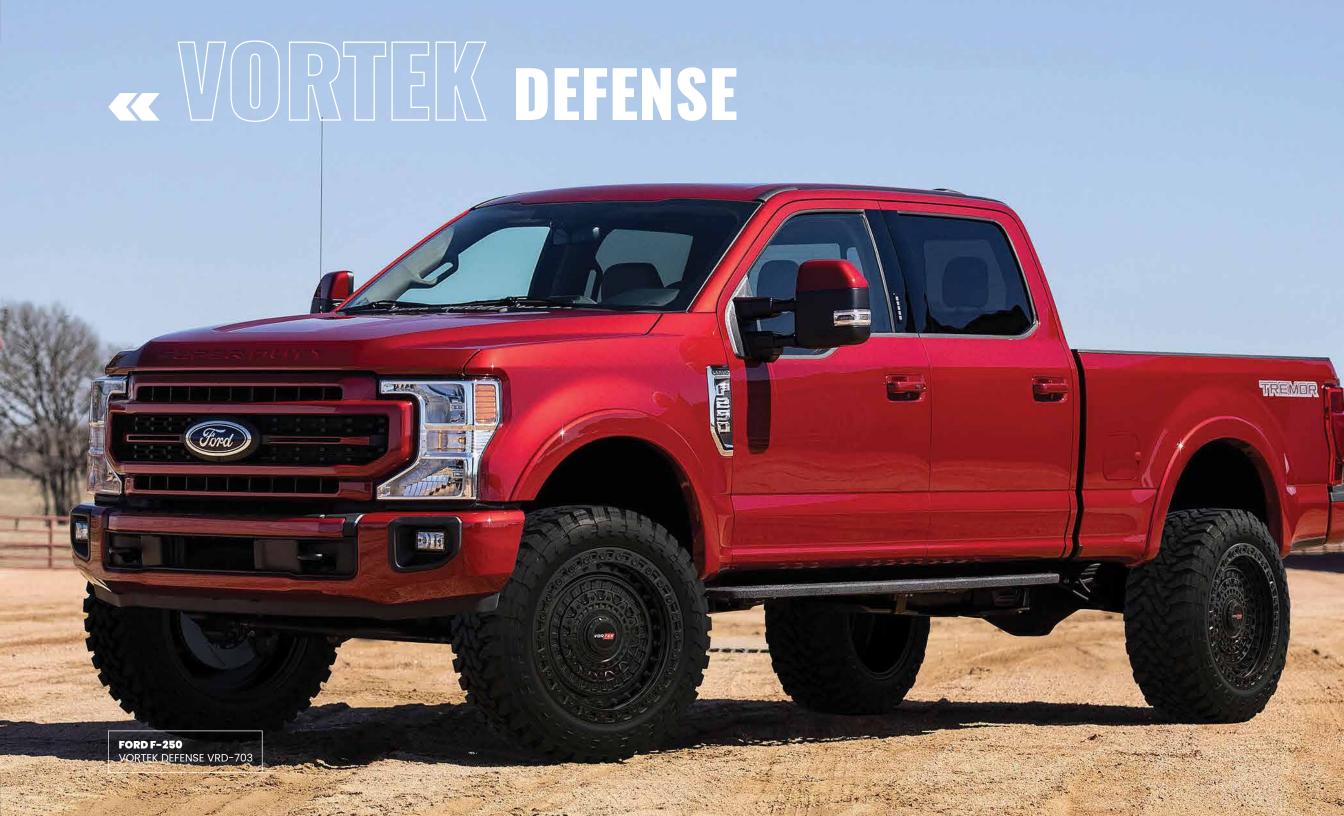

### VORTEK S. PRECISION OFF-ROAD WHEELS. PRECISION O

HEELS. PRECISION OFF-ROAD WHEELS. PRECISION OFF-

TRAILBLAZING OFF-ROAD WHEELS

RECISION OFF-ROAD WHEELS. PRECISION

Vortek wheels embody sharp industrial designs that are tailored for true off-road enthusiasts. The off-road line is comprised of four distinct series: Defense, Precision, Titan, and Trailhawk – each meticulously crafted to meet the demands of the avid off-roader. Vortek's designs capture the very essence of offroading, featuring exposed beadlocks, diamond cuts, sharp lines, and concave wheels that set the design apart from other brands – elevating as the top choice for adventurous trailblazers. Vortek wheels are cast and manufactured in the USA, specially designed for all types of adventures and terrains. Drive harder and blaze the trail with Vortek Off-road Wheels, think rugged – with detail.