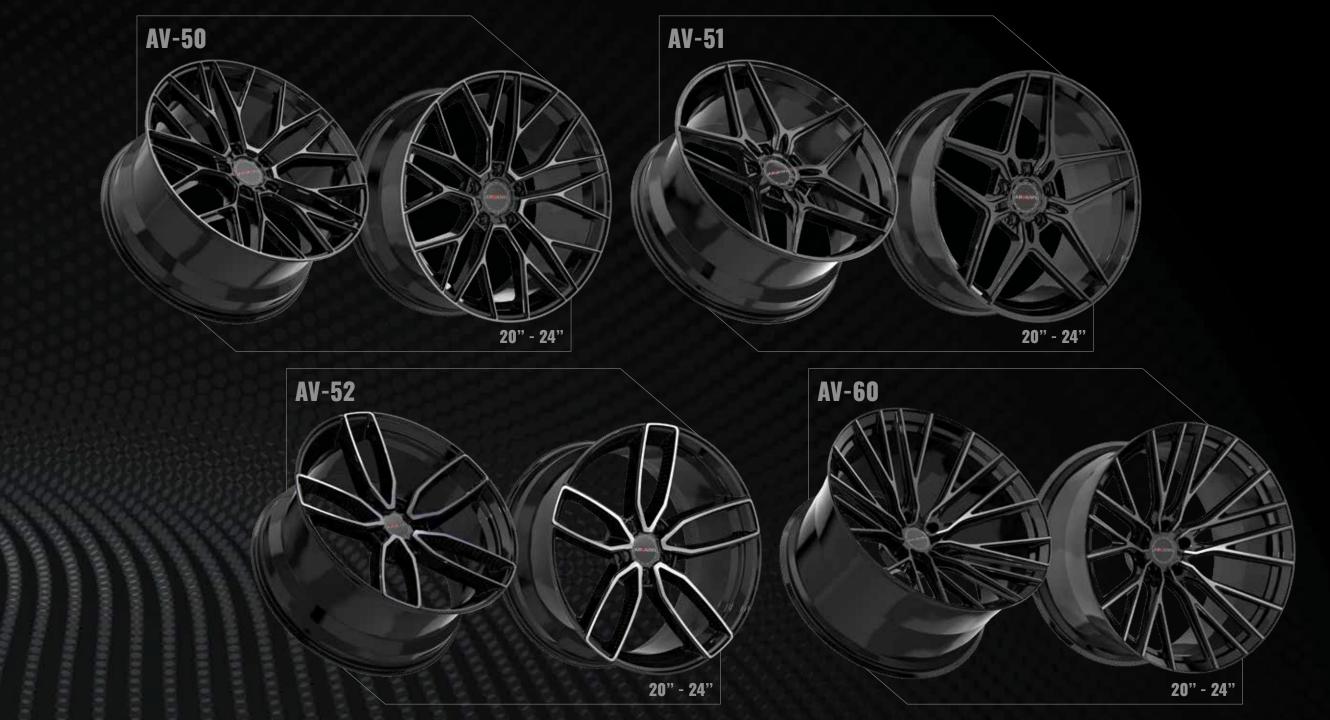

VANCE OFF-ROAD.









**VORTEKOFFROAD.COM** TO VIEW FULL RANGE





## LUXURY CONCAVE WHEELS

Arvano Luxury Concave provides high-end, one-piece flow-formed wheels with modern and distinctive designs. All the wheels are meticulously designed and engineered in the United States. Arvano offers four series that cater to various segments of the luxury concave wheel market, simplifying the process for customers to find the perfect fit and look for their luxury vehicles.

Arvano stands out with its state-of-the-art designs, customized unique finishes, and exceptionally exotic fitments to suit any luxury high-end vehicle. With over twenty distinct finishes available throughout the entire brand, Arvano Luxury Concave truly sets itself apart from its competitors.



# ARMAN AV >>>



## ARVANO



## ART >>>























## CHANGING THE

## GAME

Our tuner lineup, Spec-1 Wheels, showcases affordable and lightweight monoblock wheels in various sizes and bolt patterns. The majority of our designs are dual-drilled to ensure compatibility with a wider range of vehicles. In addition, we provide simulated 3-piece wheels that incorporate cutting-edge technology. Spec-1 is renowned for its luxurious and sporty racing concave styles that push the boundaries of current wheel industry designs.



## WHEELS FOR THE JDM & TUNER MARKETS



**Spec-1 Racing** wheels' futuristic designs have brought cutting-edge technology to the wheel industry.



The **Spec-1 Monospec** series; state of the art, simulated 3-piece wheels with interchangeable rivets.



**Spec-1 Trak** wheels are track i