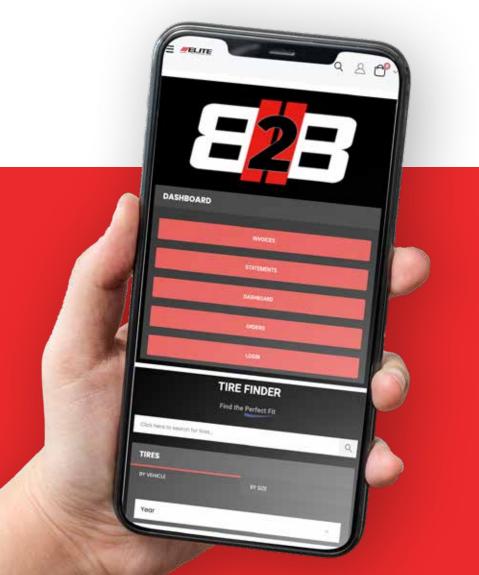

### SHOP ONLINE THE ELITE B2B

### JOIN THE ELITE B2B PORTAL TO EARN ELITE BUCKS AND SAVE MONEY ON FUTURE ORDERS.

Check live inventory and place orders on both desktop and mobile devices using the **Elite B2B Portal** 24/7. Additionally, you can earn points with the **Elite Bucks Reward System**. We offer telephone, email, and online support connecting you directly with a qualified sales representative in real time.