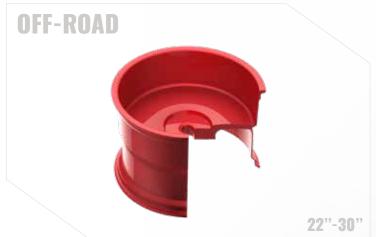

**The Off-Road Series** is a one-piece wheel, built using an American-made mono-block forging, available in sizes 22-30". The Off-Road Series takes some of our hottest designs from the Original Forged Series, turning them into a mono-block - work of art.