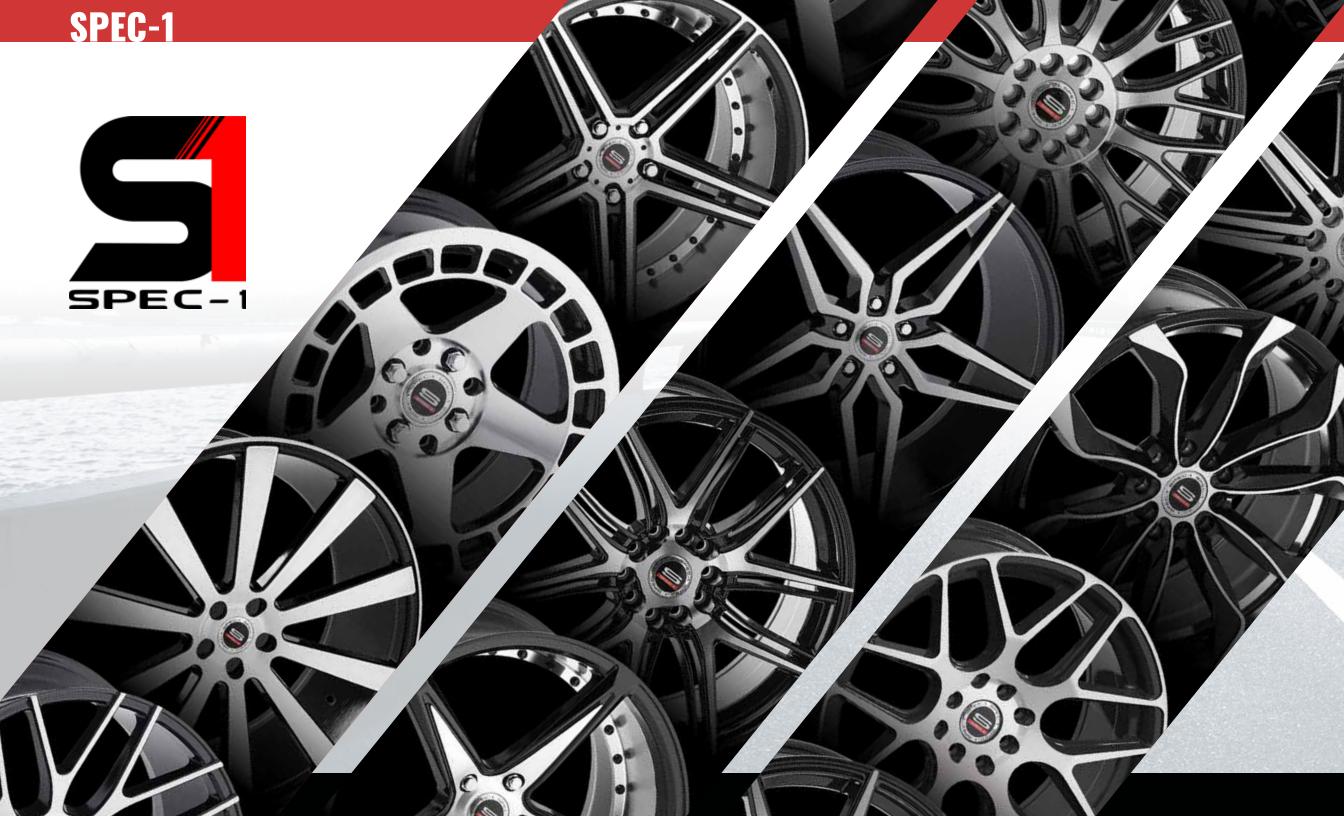

## GAME

Our tuner lineup, Spec-1 Wheels, showcases affordable and lightweight monoblock wheels in various sizes and bolt patterns. The majority of our designs are dual-drilled to ensure compatibility with a wider range of vehicles. In addition, we provide simulated 3-piece wheels that incorporate cutting-edge technology. Spec-1 is renowned for its luxurious and sporty racing concave styles that push the boundaries of current wheel industry designs.

## WHEELS FOR THE JDM & TUNER MARKETS

**Spec-1 Racing** wheels' futuristic designs have brought cutting-edge technology to the wheel industry.

The **Spec-1 Monospec** series; state of the art, simulated 3-piece wheels with interchangeable rivets.