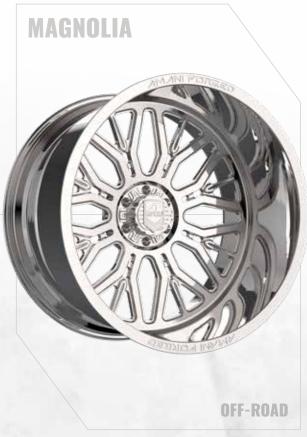

**The Off-Road Series** is a one-piece wheel, built using an American-made mono-block forging, available in sizes 22-30". The Off-Road Series takes some of our hottest designs from the Original Forged Series, turning them into a mono-block - work of art.