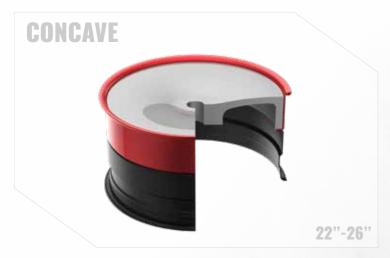

**The Round Series** Dolor sit amet, consectetur adipiscing elit. Aliquam a dolor cursus, sollicitudin magna ullamcorper, rhoncus augue.

**The Concave Series** offers multiple styles and concavity profiles. Our traditional-style concave wheel utilizes forgings with a leg that pushes the face of the wheel out, sitting the leg of the forging on the lip of the wheel.