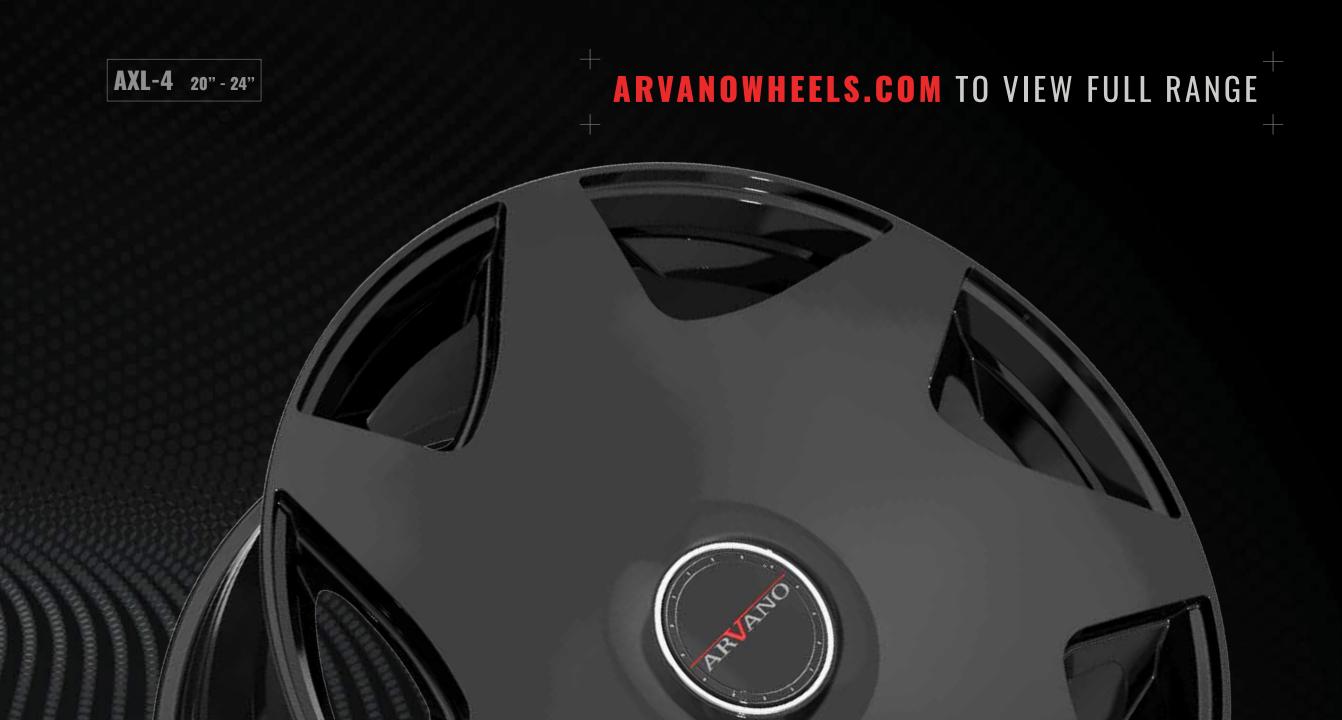

## LUXURY CONCAVE WHEELS

Arvano Luxury Concave provides high-end, one-piece flow-formed wheels with modern and distinctive designs. All the wheels are meticulously designed and engineered in the United States. Arvano offers four series that cater to various segments of the luxury concave wheel market, simplifying the process for customers to find the perfect fit and look for their luxury vehicles.

Arvano stands out with its state-of-the-art designs, customized unique finishes, and exceptionally exotic fitments to suit any luxury high-end vehicle. With over twenty distinct finishes available throughout the entire brand, Arvano Luxury Concave truly sets itself apart from its competitors.