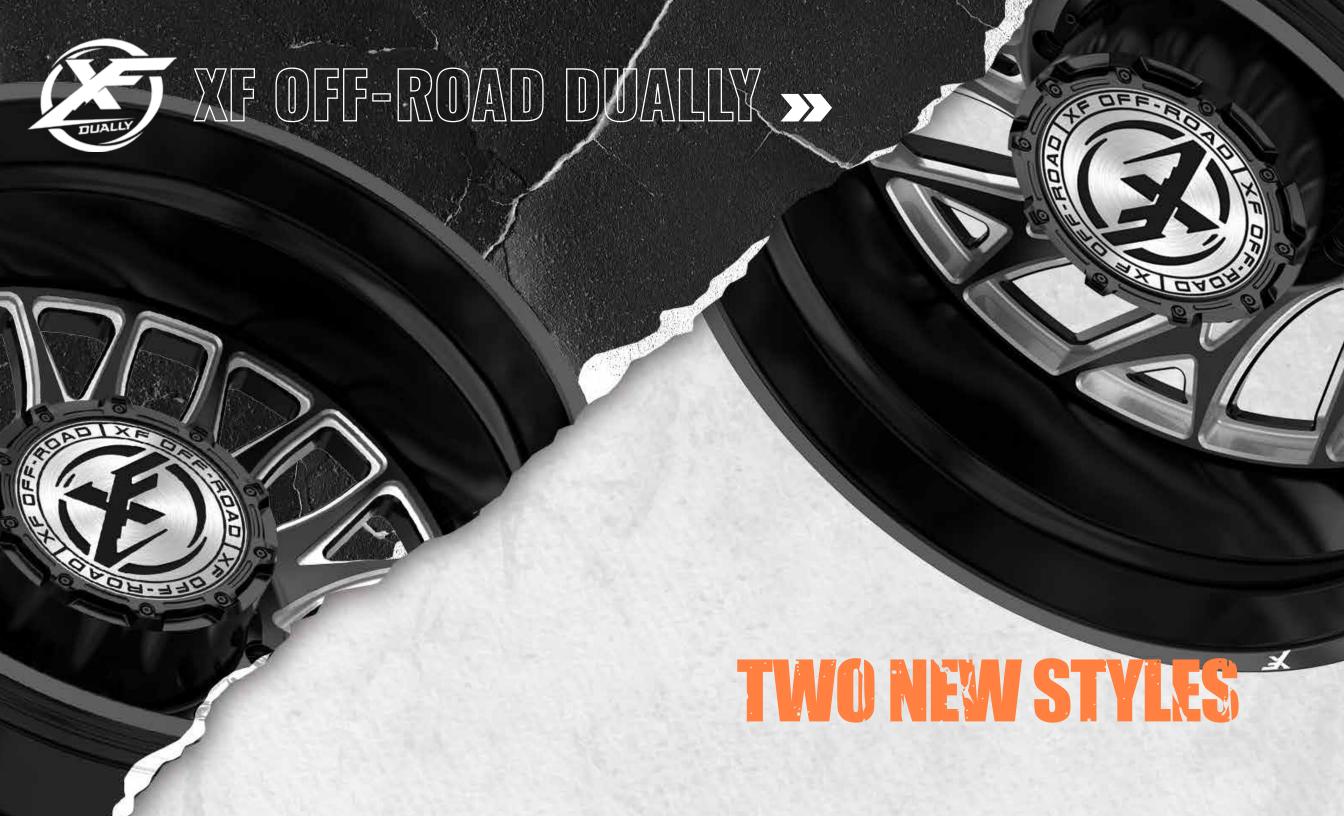

### **XF OFF-ROAD**

## GET XF. GET OFF-ROAD.

XF made a remarkable entry into the off-road market with its superior designs and high-quality wheels. We aim to lead and innovate in the off-road wheel segment by incorporating state-of-the-art technology and design features. XF wheels are manufactured using a low-pressure casting process and flow-formed technology, providing a lightweight yet stronger alternative to traditional cast wheels.

### XF OFF-ROAD

### XF-299 DUALLY

MORE WHEELS. MORE POWER.