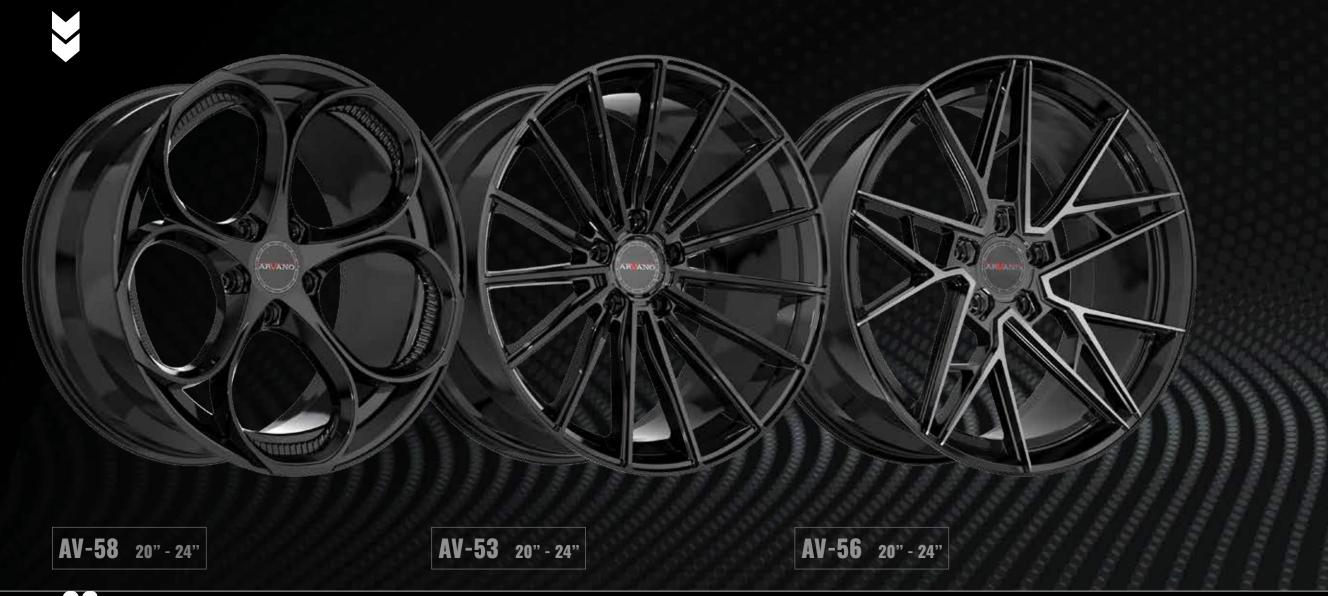

WHEELS TO ADVANCE OFF-ROAD.









**VORTEKOFFROAD.COM** TO VIEW FULL RANGE





## LUXURY CONCAVE WHEELS

Arvano Luxury Concave provides high-end, one-piece flow-formed wheels with modern and distinctive designs. All the wheels are meticulously designed and engineered in the United States. Arvano offers four series that cater to various segments of the luxury concave wheel market, simplifying the process for customers to find the perfect fit and look for their luxury vehicles.

Arvano stands out with its state-of-the-art designs, customized unique finishes, and exceptionally exotic fitments to suit any luxury high-end vehicle. With over twenty distinct finishes available throughout the entire brand, Arvano Luxury Concave truly sets itself apart from its competitors.



# ARMAN AV >>>



## ARVANO



## ART >>>























## CHANGING THE

## GAME

Our tuner lineup, Spec-1 Wheels, showcases affordable and lightweight monoblock wheels in various sizes and bolt patterns. The majority of our designs are dual-drilled to ensure compatibility with a wider range of vehicles. In addition, we provide simulated 3-piece wheels that incorporate cutting-edge technology. Spec-1 is renowned for its luxurious and sporty racing concave styles that push the boundaries of current wheel industry designs.



## WHEELS FOR THE JDM & TUNER MARKETS



**Spec-1 Racing** wheels' futuristic designs have brought cutting-edge technology to the wheel industry.



The **Spec-1 Monospec** series; state of the art, simulated 3-piece wheels with interchangeable rivets.



**Spec-1 Trak** wheel