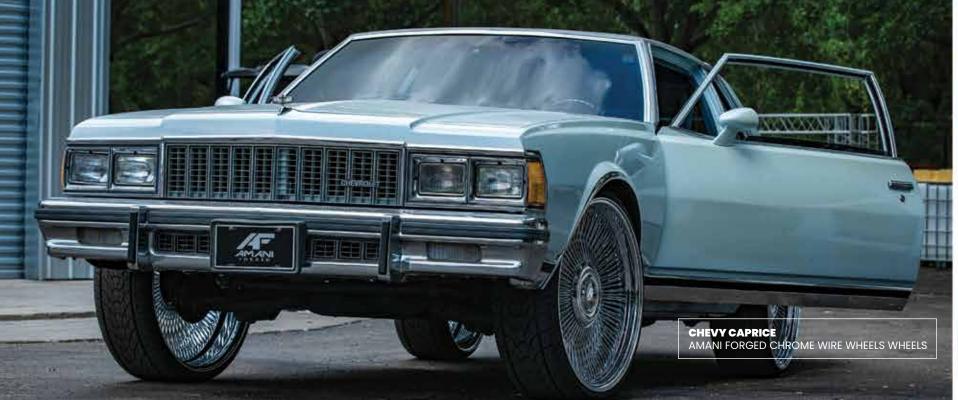

el.



**The AXL Series** speaks to the high-end forged market. This series utilizes a special forging that extends the face of the wheel out, sitting on the edge of the lip - for a unique, modern, and luxurious look.



**The Off-Road Series** is a one-piece wheel, built using an American-made mono-block forging, available in sizes 22-30". The Off-Road Series takes some of our hottest designs from the Original Forged Series, turning them into a mono-block - work of art.



**The Dually Series** uses the same styling as a traditional dually wheel but levels-up a notch by offering larger sizes, custom designs, and custom finishes. Our dually wheels are built to directly bolt on without the addition of an adaptor.





### CUSTOM MADE WHEELS.

FLAT, CONCAVE, AXL





FLAT, CONCAVE, AXL











### REDEFINING STYLE.







AMANIFORGED.COM TO VIEW FULL AMANI & AMANI OFF-ROAD RANGE.



### **XF OFF-ROAD**

## GET XF. GET OFF-ROAD.

XF made a remarkable entry into the off-road market with its superior designs and high-quality wheels. We aim to lead and innovate in the off-road wheel segment by incorporating state-of-the-art technology and design features. XF wheels are manufactured using a low-pressure casting process and flow-formed technology, providing a lightweight yet stronger alternative to traditional cast wheels.



### XF OFF-ROAD









### XF-299 DUALLY





MORE WHEELS. MORE POWER.



### XF OFF-ROAD



### 





XFOFFROAD.COM TO VIEW FULL RANGE +













### VORTEK S. PRECISION OFF-ROAD WHEELS. PRECISION O

HEELS. PRECISION OFF-ROAD WHEELS. PRECISION OFF-