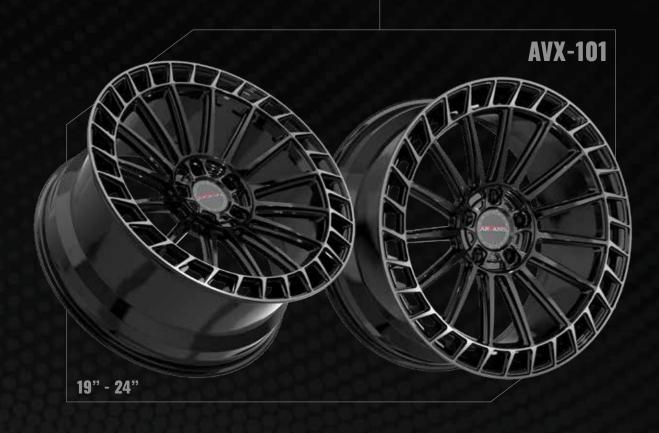

**VORTEKOFFROAD.COM** TO VIEW FULL RANGE





## LUXURY CONCAVE WHEELS

Arvano Luxury Concave provides high-end, one-piece flow-formed wheels with modern and distinctive designs. All the wheels are meticulously designed and engineered in the United States. Arvano offers four series that cater to various segments of the luxury concave wheel market, simplifying the process for customers to find the perfect fit and look for their luxury vehicles.

Arvano stands out with its state-of-the-art designs, customized unique finishes, and exceptionally exotic fitments to suit any luxury high-end vehicle. With over twenty distinct finishes available throughout the entire brand, Arvano Luxury Concave truly sets itself apart from its competitors.



# ARMAN AV >>>



## ARVANO



## ART >>>























## CHANGING THE

## GAME

Our tuner lineup, Spec-1 Wheels, showcases affordable and lightweight monoblock wheels in various sizes and bolt patterns. The majority of our designs are dual-drilled to ensure compatibility with a wider range of vehicles. In addition, we provide simulated 3-piece wheels that incorporate cutting-edge technology. Spec-1 is renowned for its luxurious and sporty racing concave styles that push the boundaries of current wheel industry designs.



## WHEELS FOR THE JDM & TUNER MARKETS



**Spec-1 Racing** wheels' futuristic designs have brought cutting-edge technology to the wheel industry.



The **Spec-1 Monospec** series; state of the art, simulated 3-piece wheels with interchangeable rivets.



**Spec-1 Trak** wheels are track inspired & designed i