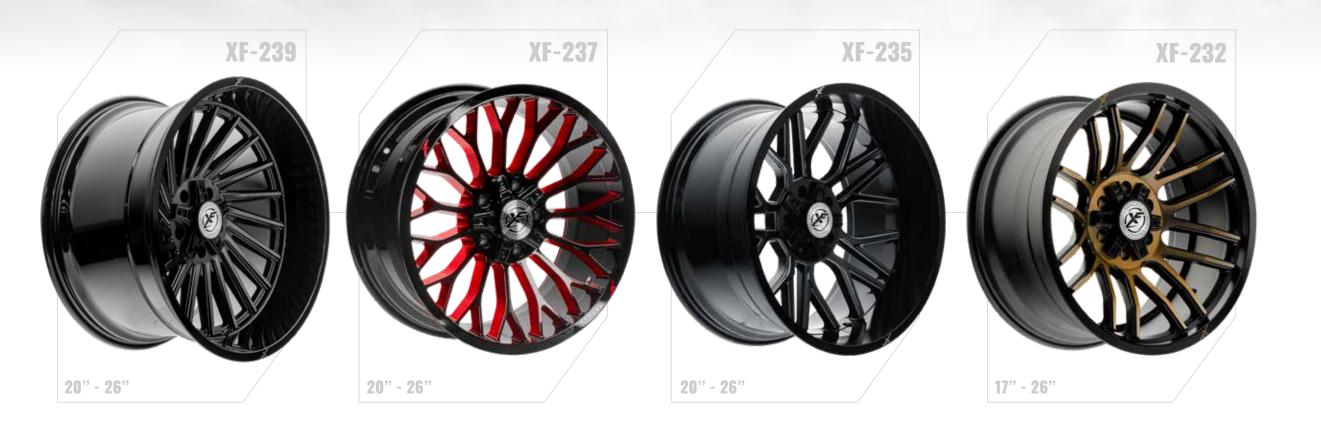

els-up a notch by offering larger sizes, custom designs, and custom finishes. Our dually wheels are built to directly bolt on without the addition of an adaptor.





### CUSTOM MADE WHEELS.

FLAT, CONCAVE, AXL





FLAT, CONCAVE, AXL











### REDEFINING STYLE.







AMANIFORGED.COM TO VIEW FULL AMANI & AMANI OFF-ROAD RANGE.



### **XF OFF-ROAD**

## GET XF. GET OFF-ROAD.

XF made a remarkable entry into the off-road market with its superior designs and high-quality wheels. We aim to lead and innovate in the off-road wheel segment by incorporating state-of-the-art technology and design features. XF wheels are manufactured using a low-pressure casting process and flow-formed technology, providing a lightweight yet stronger alternative to traditional cast wheels.



### XF OFF-ROAD









### XF-299 DUALLY





MORE WHEELS. MORE POWER.



### XF OFF-ROAD



### 





XFOFFROAD.COM TO VIEW FULL RANGE +













### VORTEK S. PRECISION OFF-ROAD WHEELS. PRECISION O

HEELS. PRECISION OFF-ROAD WHEELS. PRECISION OFF-

TRAILBLAZING OFF-ROAD WHEELS

RECISION OFF-ROAD WHEELS. PRECISION

Vortek wheels embody sharp industrial designs that are tailored for true off-road enthusiasts. The off-road line is comprised of four distinct series: Defense, Precision, Titan, and Trailhawk – each meticulously crafted to meet the demands of the avid off-roader. Vortek's designs capture the very essence of offroading, featuring exposed beadlocks, diamond cuts, sharp lines, and concave wheels that set the design apart from other brands – elevating as the top choice for adventurous trailbl