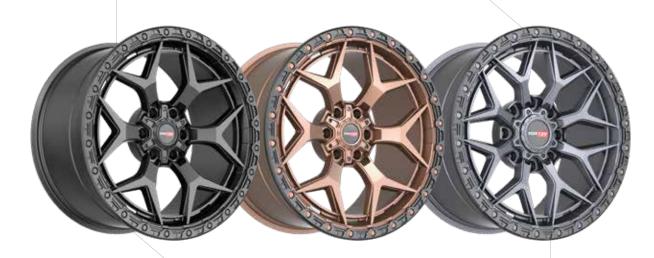

### **XF OFF-ROAD**

## GET XF. GET OFF-ROAD.

XF made a remarkable entry into the off-road market with its superior designs and high-quality wheels. We aim to lead and innovate in the off-road wheel segment by incorporating state-of-the-art technology and design features. XF wheels are manufactured using a low-pressure casting process and flow-formed technology, providing a lightweight yet stronger alternative to traditional cast wheels.

### XF OFF-ROAD