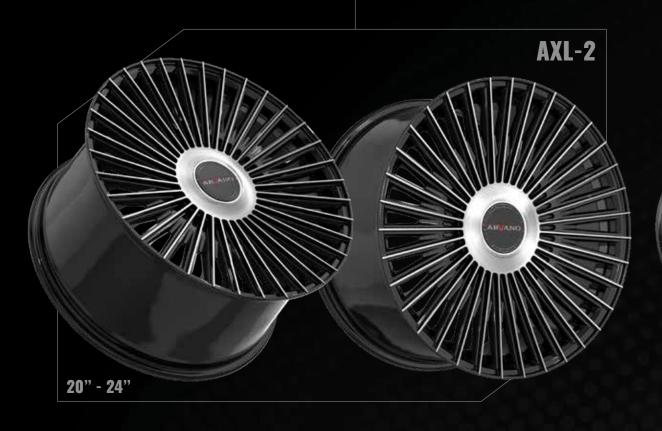

## LUXURY CONCAVE WHEELS

Arvano Luxury Concave provides high-end, one-piece flow-formed wheels with modern and distinctive designs. All the wheels are meticulously designed and engineered in the United States. Arvano offers four series that cater to various segments of the luxury concave wheel market, simplifying the process for customers to find the perfect fit and look for their luxury vehicles.

Arvano stands out with its state-of-the-art designs, customized unique finishes, and exceptionally exotic fitments to suit any luxury high-end vehicle. With over twenty distinct finishes available throughout the entire brand, Arvano Luxury Concave truly sets itself apart from its competitors.