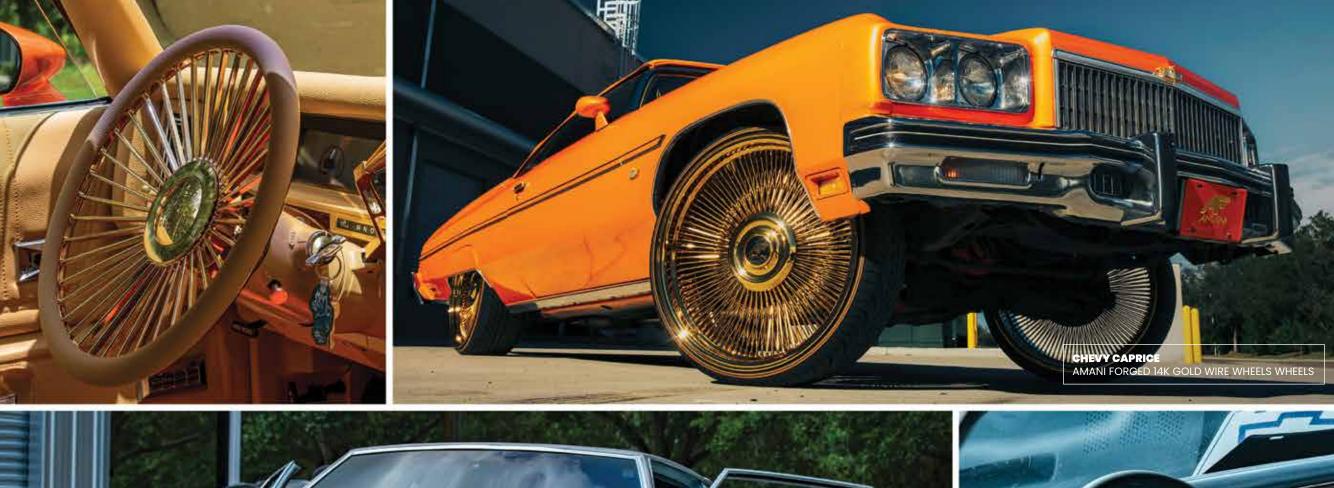

heel.



**The AXL Series** speaks to the high-end forged market. This series utilizes a special forging that extends the face of the wheel out, sitting on the edge of the lip - for a unique, modern, and luxurious look.



**The Off-Road Series** is a one-piece wheel, built using an American-made mono-block forging, available in sizes 22-30". The Off-Road Series takes some of our hottest designs from the Original Forged Series, turning them into a mono-block - work of art.



**The Dually Series** uses the same styling as a traditional dually wheel but levels-up a notch by offering larger sizes, custom designs, and custom finishes. Our dually wheels are built to directly bolt on without the addition of an adaptor.





### CUSTOM MADE WHEELS.

FLAT, CONCAVE, AXL





FLAT, CONCAVE, AXL











### REDEFINING STYLE.







AMANIFORGED.COM TO VIEW FULL AMANI & AMANI OFF-ROAD RANGE.



### **XF OFF-ROAD**

## GET XF. GET OFF-ROAD.

XF made a remarkable entry into the off-road market with its superior designs and high-quality wheels. We aim to lead and innovate in the off-road wheel segment by incorporating state-of-the-art technology and design features. XF wheels are manufactured using a low-pressure casting process and flow-formed technology, providing a lightweight yet stronger alternative to traditional cast wheels.



### XF OFF-ROAD









### XF-299 DUALLY





MORE WHEELS. MORE POWER.



### XF OFF-ROAD



### 





XFOFFROAD.COM TO VIEW FULL RANGE +













### VORTEK S. PRECISION OFF-ROAD WHEELS. PRECISION O

HEELS. PRECISION OFF-ROAD WHEELS. PRECISION OFF-