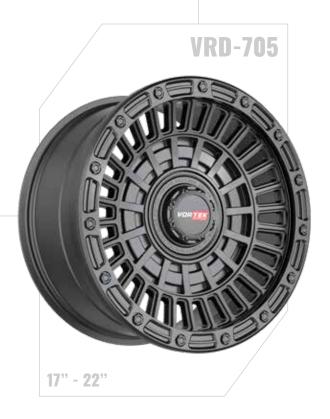

### VORTEK S. PRECISION OFF-ROAD WHEELS. PRECISION O

HEELS. PRECISION OFF-ROAD WHEELS. PRECISION OFF-

TRAILBLAZING OFF-ROAD WHEELS

RECISION OFF-ROAD WHEELS. PRECISION

Vortek wheels embody sharp industrial designs that are tailored for true off-road enthusiasts. The off-road line is comprised of four distinct series: Defense, Precision, Titan, and Trailhawk – each meticulously crafted to meet the demands of the avid off-roader. Vortek's designs capture the very essence of offroading, featuring exposed beadlocks, diamond cuts, sharp lines, and concave wheels that set the design apart from other brands – elevating as the top choice for adventurous trailblazers. Vortek wheels are cast and manufactured in the USA, specially designed for all types of adventures and terrains. Drive harder and blaze the trail with Vortek Off-road Wheels, think rugged – with detail.

### VORTEK