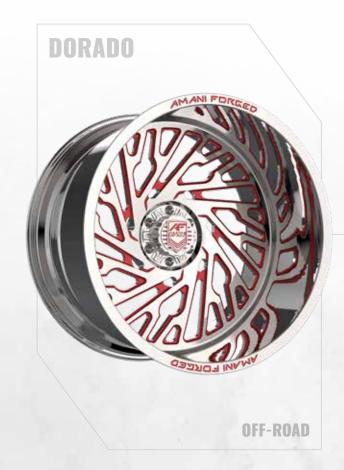

**The Off-Road Series** is a one-piece wheel, built using an American-made mono-block forging, available in sizes 22-30". The Off-Road Series takes some of our hottest designs from the Original Forged Series, turning them into a mono-block - work of art.