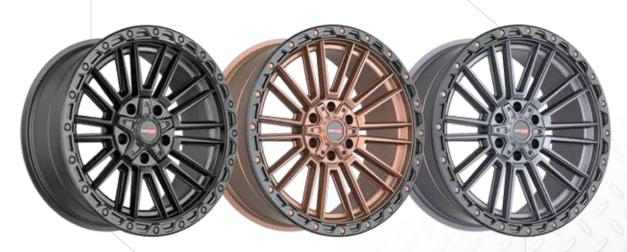

### **XF OFF-ROAD**

## GET XF. GET OFF-ROAD.

XF made a remarkable entry into the off-road market with its superior designs and high-quality wheels. We aim to lead and innovate in the off-road wheel segment by incorporating state-of-the-art technology and design features. XF wheels are manufactured using a low-pressure casting process and flow-formed technology, providing a lightweight yet stronger alternative to traditional cast wheels.