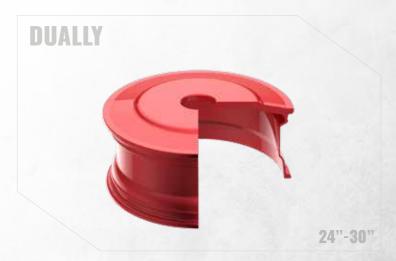

**The Dually Series** uses the same styling as a traditional dually wheel but levels-up a notch by offering larger sizes, custom designs, and custom finishes. Our dually wheels are built to directly bolt on without the addition of an adaptor.