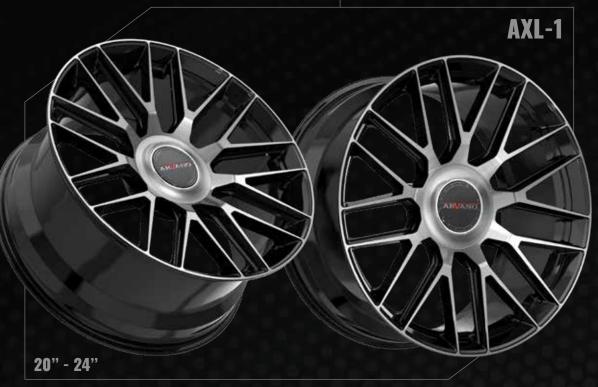

## LUXURY CONCAVE WHEELS

Arvano Luxury Concave provides high-end, one-piece flow-formed wheels with modern and distinctive designs. All the wheels are meticulously designed and engineered in the United States. Arvano offers four series that cater to various segments of the luxury concave wheel market, simplifying the process for customers to find the perfect fit and look for their luxury vehicles.

Arvano stands out with its state-of-the-art designs, customized unique finishes, and exceptionally exotic fitments to suit any luxury high-end vehicle. With over twenty distinct finishes available throughout the entire brand, Arvano Luxury Concave truly sets itself apart from its competitors.