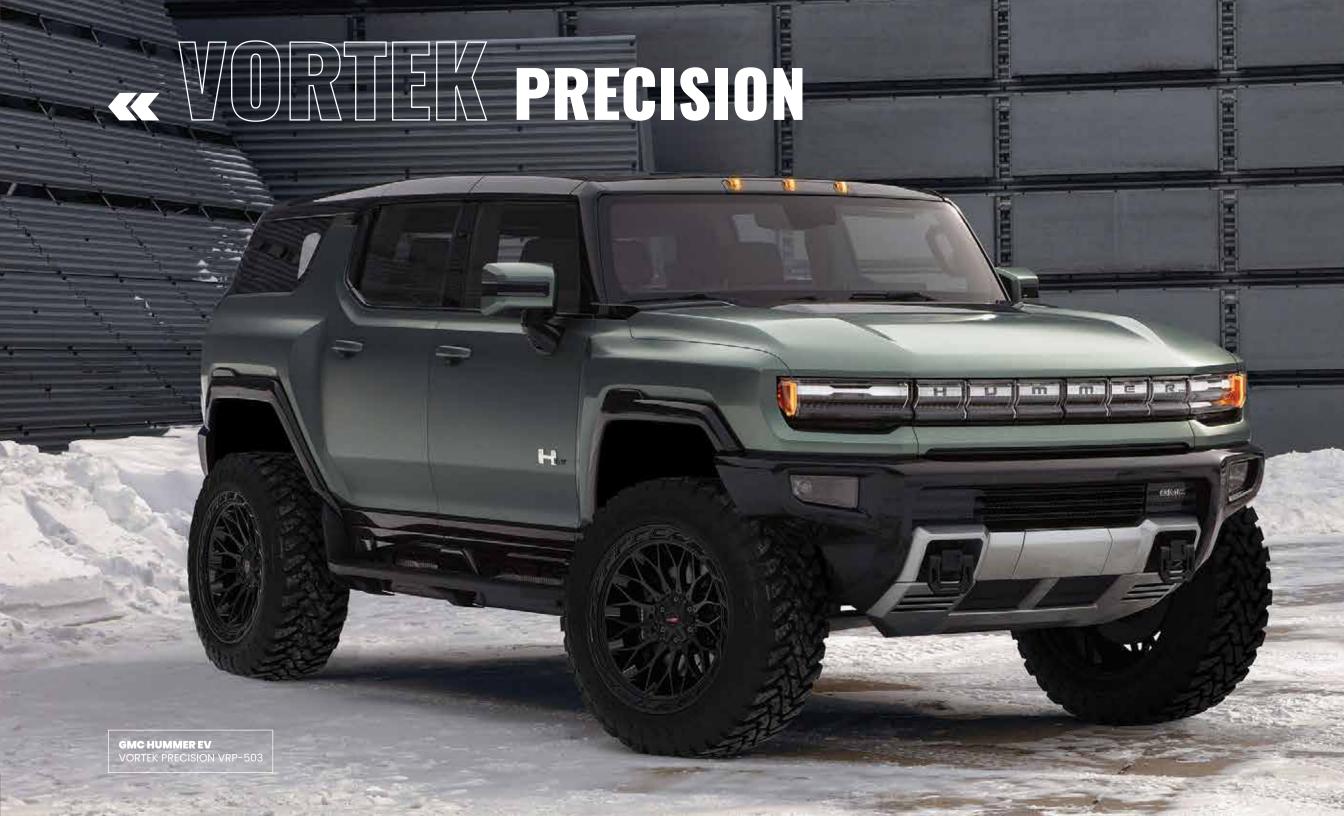

### VORTEK S. PRECISION OFF-ROAD WHEELS. PRECISION O

HEELS. PRECISION OFF-ROAD WHEELS. PRECISION OFF-

TRAILBLAZING OFF-ROAD WHEELS

RECISION OFF-ROAD WHEELS. PRECISION

Vortek wheels embody sharp industrial designs that are tailored for true off-road enthusiasts. The off-road line is comprised of four distinct series: Defense, Precision, Titan, and Trailhawk – each meticulously crafted to meet the demands of the avid off-roader. Vortek's designs capture the very essence of offroading, featuring exposed beadlocks, diamond cuts, sharp lines, and concave wheels that set the design apart from other brands – elevating as the top choice for adventurous trailblazers. Vortek wheels are cast and manufactured in the USA, specially designed for all types of adventures and terrains. Drive harder and blaze the trail with Vortek Off-road Wheels, think rugged – with detail.