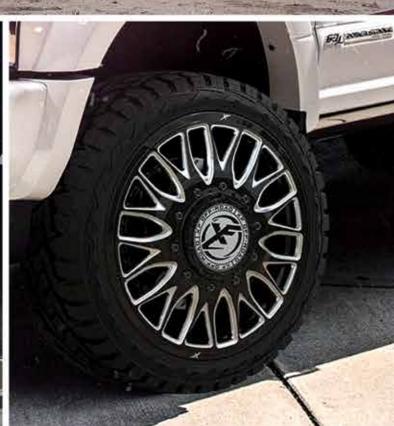

## GET XF. GET OFF-ROAD.

XF made a remarkable entry into the off-road market with its superior designs and high-quality wheels. We aim to lead and innovate in the off-road wheel segment by incorporating state-of-the-art technology and design features. XF wheels are manufactured using a low-pressure casting process and flow-formed technology, providing a lightweight yet stronger alternative to traditional cast wheels.

### XF OFF-ROAD