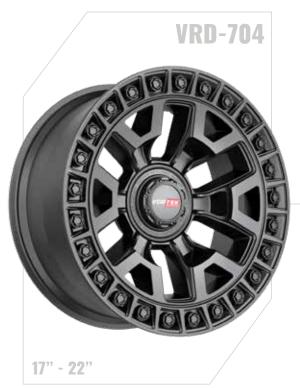

### VORTEK S. PRECISION OFF-ROAD WHEELS. PRECISION O

HEELS. PRECISION OFF-ROAD WHEELS. PRECISION OFF-

TRAILBLAZING OFF-ROAD WHEELS

RECISION OFF-ROAD WHEELS. PRECISION

Vortek wheels embody sharp industrial designs that are tailored for true off-road enthusiasts. The off-road line is comprised of four distinct series: Defense, Precision, Titan, and Trailhawk – each meticulously crafted to meet the demands of the avid off-roader. Vortek's designs capture the very essence of offroading, featuring exposed beadlocks, diamond cuts, sharp lines, and concave wheels that set the design apart from other brands – elevating as the top choice for adventurous trailblazers. Vortek wheels are cast and manufactured in the USA, specially designed for all types of adventures and terrains. Drive harder and blaze the trail with Vortek Off-road Wheels, think rugged – with detail.

### VORTEK