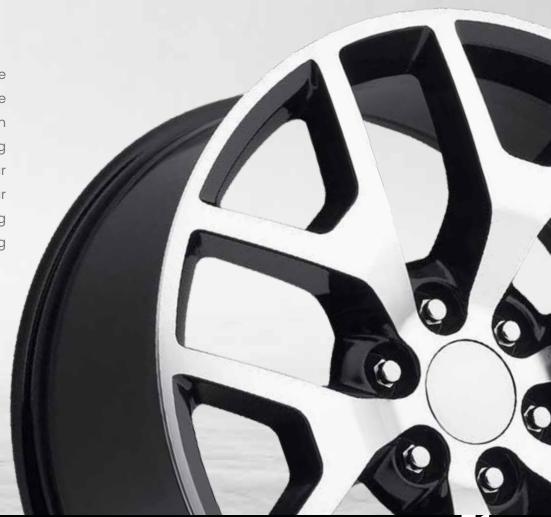

### AFTERMARKET FITMENT

OE Revolution offers the perfect OEM-styled wheel upgrade for your ride. Our wheels are designed to enhance the overall look of your vehicle while maintaining a factory-like appearance. We offer a wide range of fitments and sizes, ensuring compatibility with various makes and models. Our wheels are manufactured with better offsets, giving your car a more aggressive stance without compromising its handling. In addition, our finishes options allow you to choose from a wide range of designs to personalize your wheels and vehicle. Our products are built with the highest quality materials, ensuring long-lasting durability and reliability. Our team of experts is dedicated to providing excellent customer service and support throughout your purchase.