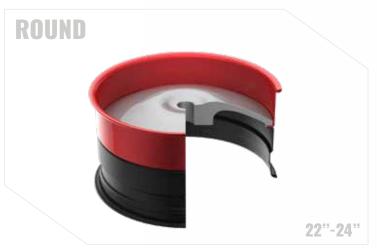

**The Round Series** Dolor sit amet, consectetur adipiscing elit. Aliquam a dolor cursus, sollicitudin magna ullamcorper, rhoncus augue.

**The Concave Series** offers multiple styles and concavity profiles. Our traditional-style concave wheel utilizes forgings with a leg that pushes the face of the wheel out, sitting the leg of the forging on the lip of the wheel.