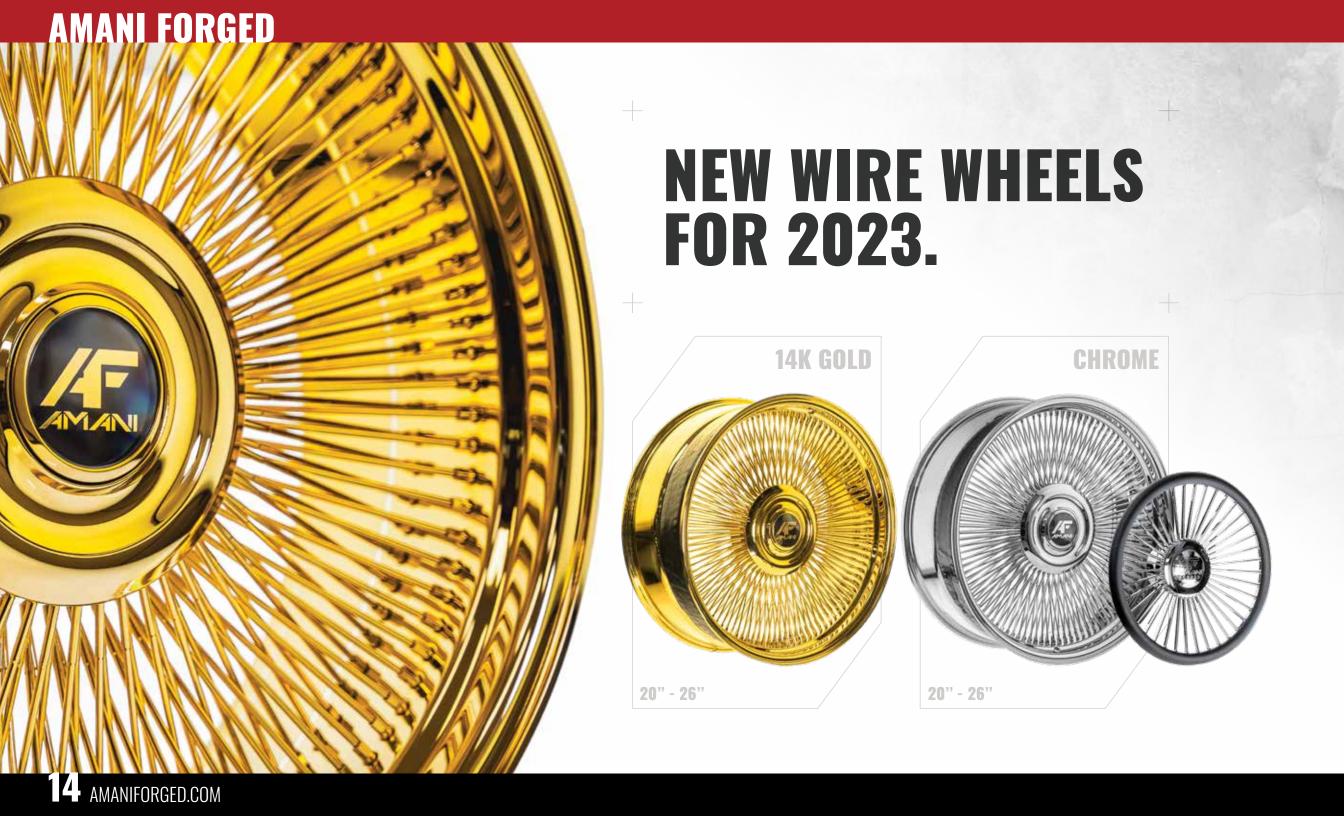

wheel.



**The AXL Series** speaks to the high-end forged market. This series utilizes a special forging that extends the face of the wheel out, sitting on the edge of the lip - for a unique, modern, and luxurious look.



**The Off-Road Series** is a one-piece wheel, built using an American-made mono-block forging, available in sizes 22-30". The Off-Road Series takes some of our hottest designs from the Original Forged Series, turning them into a mono-block - work of art.



**The Dually Series** uses the same styling as a traditional dually wheel but levels-up a notch by offering larger sizes, custom designs, and custom finishes. Our dually wheels are built to directly bolt on without the addition of an adaptor.





### CUSTOM MADE WHEELS.

FLAT, CONCAVE, AXL





FLAT, CONCAVE, AXL











### REDEFINING STYLE.







AMANIFORGED.COM TO VIEW FULL AMANI & AMANI OFF-ROAD RANGE.



### **XF OFF-ROAD**

## GET XF. GET OFF-ROAD.

XF made a remarkable entry into the off-road market with its superior designs and high-quality wheels. We aim to lead and innovate in the off-road wheel segment by incorporating state-of-the-art technology and design features. XF wheels are manufactured using a low-pressure casting process and flow-formed technology, providing a lightweight yet stronger alternative to traditional cast wheels.



### XF OFF-ROAD









### XF-299 DUALLY





MORE WHEELS. MORE POWER.



### XF OFF-ROAD



### 





XFOFFROAD.COM TO VIEW FULL RANGE +













### VORTEK S. PRECISION OFF-ROAD WHEELS. PRECISION O

HEELS. PRECISION OFF-ROAD WHEELS. PRECISION OF