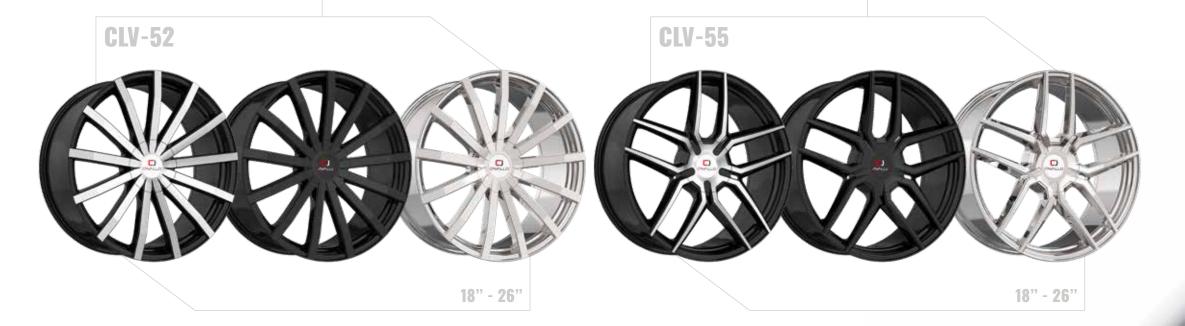

lled to ensure compatibility with a wider range of vehicles. In addition, we provide simulated 3-piece wheels that incorporate cutting-edge technology. Spec-1 is renowned for its luxurious and sporty racing concave styles that push the boundaries of current wheel industry designs.



## WHEELS FOR THE JDM & TUNER MARKETS



**Spec-1 Racing** wheels' futuristic designs have brought cutting-edge technology to the wheel industry.



The **Spec-1 Monospec** series; state of the art, simulated 3-piece wheels with interchangeable rivets.



**Spec-1 Trak** wheels are track inspired & designed in smaller diameters and wider



The **Spec-1 Luxury** series utilises unique designs for larger luxury coupes & sedans, while still maintaining a sporty look.

SPEC1WHEELS.COM TO VIEW FULL RANGE













## NEXT LEVEL DESIGN

CAVALLOWHEELS.COM TO VIEW FULL RANGE





### AFTERMARKET FITMENT

OE Revolution offers the perfect OEM-styled wheel upgrade for your ride. Our wheels are designed to enhance the overall look of your vehicle while maintaining a factory-like appearance. We offer a wide range of fitments and sizes, ensuring compatibility with various makes and models. Our wheels are manufactured with better offsets, giving your car a more aggressive stance without compromising its handling. In addition, our finishes options allow you to choose from a wide range of designs to personalize your wheels and vehicle. Our products are built with the highest quality materials, ensuring long-lasting durability and reliability. Our team of experts is dedicated to providing excellent customer