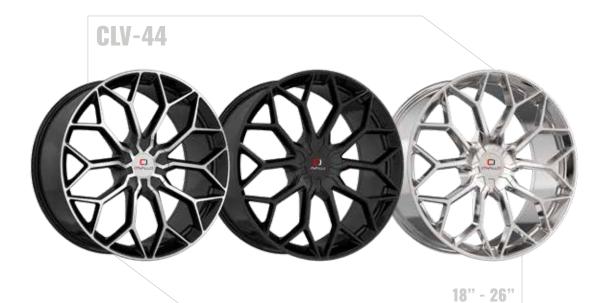

ed to ensure compatibility with a wider range of vehicles. In addition, we provide simulated 3-piece wheels that incorporate cutting-edge technology. Spec-1 is renowned for its luxurious and sporty racing concave styles that push the boundaries of current wheel industry designs.



## WHEELS FOR THE JDM & TUNER MARKETS



**Spec-1 Racing** wheels' futuristic designs have brought cutting-edge technology to the wheel industry.



The **Spec-1 Monospec** series; state of the art, simulated 3-piece wheels with interchangeable rivets.



**Spec-1 Trak** wheels are track inspired & designed in smaller diameters and wider



The **Spec-1 Luxury** series utilises unique designs for larger luxury coupes & sedans, while still maintaining a sporty look.

SPEC1WHEELS.COM TO VIEW FULL RANGE













## NEXT LEVEL DESIGN

CAVALLOWHEELS.COM TO VIEW FULL RANGE





### AFTERMARKET FITMENT

OE Revolution offers the perfect OEM-styled wheel upgrade for your ride. Our wheels are designed to enhance the overall look of your vehicle while maintaining a factory-like appearance. We offer a wide range of fitments and sizes, ensuring compatibility with various makes and models. Our wheels are manufactured with better offsets, giving your car a more aggressive stance without compromising its handling. In addition, our finishes options allow you to choose from a wide range of designs to personalize your wheels and vehicle. Our products are built with the highest quality materials, ensuring long-lasting durability and reliability. Our team of experts is dedicated to providing excellent customer se