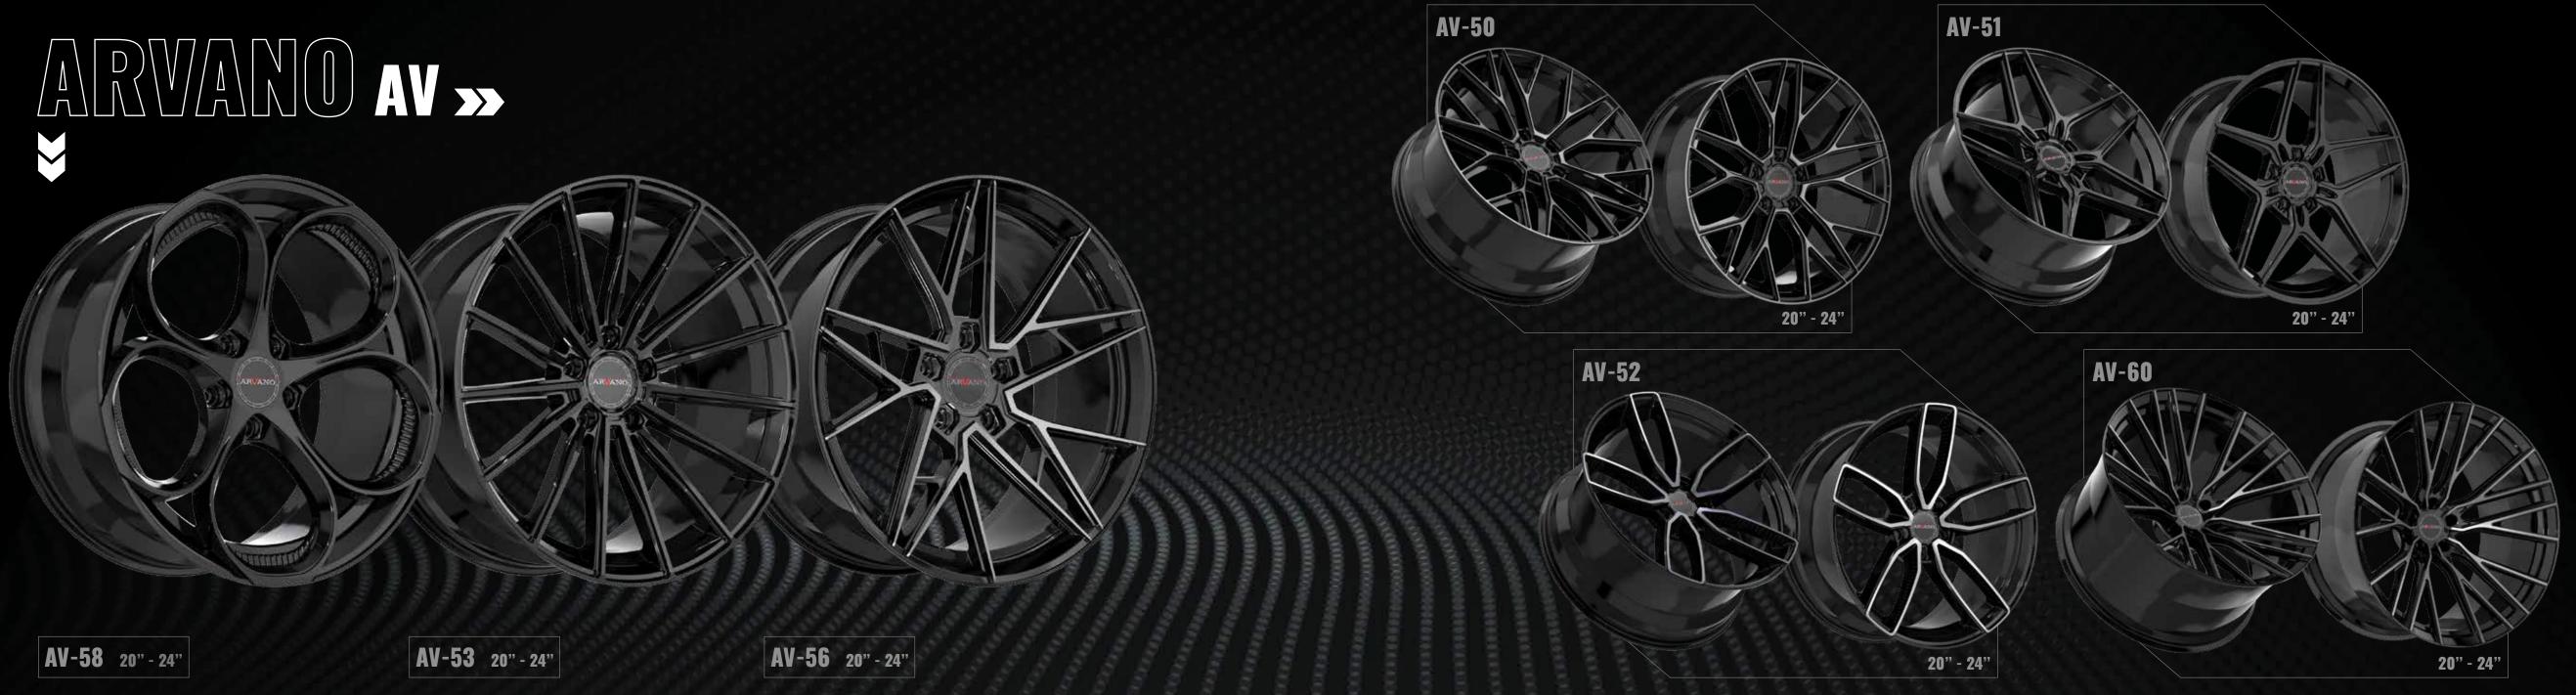

into a mono-block - work of art.



The Dually Series uses the same styling as a traditional dually wheel but levels-up a notch by offering larger sizes, custom designs, and the addition of an adaptor.



**AMANI FORGED** 



## **CUSTOM** MADE WHEELS.



FLAT, CONCAVE, AXL



**ANY COLOR** 

FLAT, CONCAVE, AXL



# NEW WIRE WHEELS FOR 2023.









## REDEFINING STYLE.



AMANIFORGED.COM TO VIEW FULL AMANI & AMANI OFF-ROAD RANGE.



# XF OFF-ROAD XF-239 XF-235 XF-237 XF-232 20" - 26" 20" - 26"











# XF-299 BUALLY



MORE WHEELS. MORE POWER.



## XF OFF-ROAD



















## **VORTEK**



## VRP-502







## VRP-504





## **VORTEK**

















17" - 24"

17" - 24"

## WHEELS TO ADVANCE OFF-ROAD.









**VORTEKOFFROAD.COM** TO VIEW FULL RANGE





ARVANO

ARVANO



# ART >>>













ARVANO

## ARVANO





## WHEELS FOR THE JDM & TUNER MARKETS



Spec-1 Racing wheels' futuristic designs have brought cutting-edge technology to the wheel industry.



the art, simulated 3-piece wheels with



Spec-1 Trak wheels are track inspired & designed in smaller diameters and wider



The Spec-1 Luxury series utilises unique designs for larger luxury coupes & sedans, while still maintaining a sporty look.

SPEC1WHEELS.COM TO VIEW FULL RANGE











## NEXT LEVEL DESIGN

CAVALLOWHEELS.COM TO VIEW FULL RANGE

3" - 26" |

CAVALLOWHEELS.COM 4.9





## AZARA











# AZARA GOLD SERIES

## AVAILABLE IN 9 STYLES

**AZA-525** 

**AZA-524** 

AZARAWHEELS.COM TO VIEW FULL RANGE













**ELITE TIRES** 

ELITE WHEELS.





ELITEWHEELWAREHOUSE.COM TO VIEW F