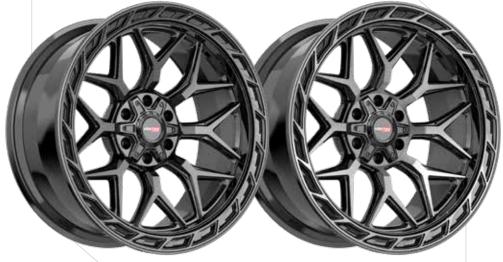

Series takes some of our hottest designs from the Original Forged custom finishes. Our dually wheels are built to directly bolt on without Series, turning them into a mono-block - work of art.



The Dually Series uses the same styling as a traditional dually wheel but levels-up a notch by offering larger sizes, custom designs, and the addition of an adaptor.



**AMANI FORGED** 



## **CUSTOM** MADE WHEELS.



FLAT, CONCAVE, AXL



**ANY COLOR** 

FLAT, CONCAVE, AXL



# NEW WIRE WHEELS FOR 2023.









## REDEFINING STYLE.



AMANIFORGED.COM TO VIEW FULL AMANI & AMANI OFF-ROAD RANGE.



# XF OFF-ROAD XF-239 XF-235 XF-237 XF-232 20" - 26" 20" - 26"











# XF-299 BUALLY



MORE WHEELS. MORE POWER.



## XF OFF-ROAD



















## **VORTEK**



## VRP-502







## VRP-504





## **VORTEK**

















17" - 24"

17" - 24"

## WHEELS TO ADVANCE OFF-ROAD.









**VORTEKOFFROAD.COM** TO VIEW FULL RANGE





ARVANO

ARVANO



# ART >>>













ARVANO

## ARVANO





## WHEELS FOR THE JDM & TUNER MARKETS



Spec-1 Racing wheels' futuristic designs have brought cutting-edge technology to the wheel industry.



the art, simulated 3-piece wheels with



Spec-1 Trak wheels are track inspired & designed in smaller diameters and wider



The Spec-1 Luxury series utilises unique designs for larger luxury coupes & sedans, while still maintaining a sporty look.

SPEC1WHEELS.COM TO VIEW FULL RANGE











## NEXT LEVEL DESIGN

CAVALLOWHEELS.COM TO VIEW FULL RANGE

3" - 26" |

CAVALLOWHEELS.COM 4.9





## AZARA











# AZARA GOLD SERIES

## AVAILABLE