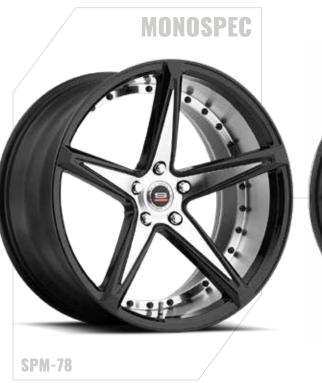

## WHEELS FOR THE JDM & TUNER MARKETS

Spec-1 Racing wheels' futuristic designs have brought cutting-edge technology to the wheel industry.

the art, simulated 3-piece wheels with

Spec-1 Trak wheels are track inspired & designed in smaller diameters and wider