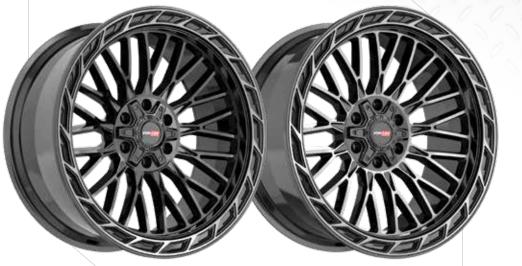

30". The Off-Road Series takes some of our hottest designs from the Original Forged custom finishes. Our dually wheels are built to directly bolt on without Series, turning them into a mono-block - work of art.



The Dually Series uses the same styling as a traditional dually wheel but levels-up a notch by offering larger sizes, custom designs, and the addition of an adaptor.



**AMANI FORGED** 



## **CUSTOM** MADE WHEELS.



FLAT, CONCAVE, AXL



**ANY COLOR** 

FLAT, CONCAVE, AXL



# NEW WIRE WHEELS FOR 2023.









## REDEFINING STYLE.



AMANIFORGED.COM TO VIEW FULL AMANI & AMANI OFF-ROAD RANGE.



# XF OFF-ROAD XF-239 XF-235 XF-237 XF-232 20" - 26" 20" - 26"











# XF-299 BUALLY



MORE WHEELS. MORE POWER.



## XF OFF-ROAD



















## **VORTEK**



## VRP-502







## VRP-504





## **VORTEK**

















17" - 24"

17" - 24"

## WHEELS TO ADVANCE OFF-ROAD.









**VORTEKOFFROAD.COM** TO VIEW FULL RANGE





ARVANO

ARVANO



# ART >>>













ARVANO

## ARVANO





## WHEELS FOR THE JDM & TUNER MARKETS



Spec-1 Racing wheels' futuristic designs have brought cutting-edge technology to the wheel industry.



the art, simulated 3-piece wheels with



Spec-1 Trak wheels are track inspired & designed in smaller diameters and wider



The Spec-1 Luxury series utilises unique designs for larger luxury coupes & sedans, while still maintaining a sporty look.

SPEC1WHEELS.COM TO VIEW FULL RANGE











## NEXT LEVEL DESIGN

CAVALLOWHEELS.COM TO VIEW FULL RANGE

3" - 26" |

CAVALLOWHEELS.COM 4.9





## AZARA











# AZARA GOLD SER