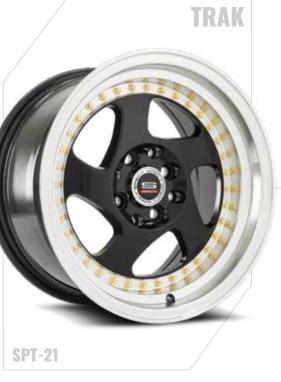

## WHEELS FOR THE JDM & TUNER MARKETS

Spec-1 Racing wheels' futuristic designs have brought cutting-edge technology to the wheel industry.

the art, simulated 3-piece wheels with

Spec-1 Trak wheels are track inspired & designed in smaller diameters and wider