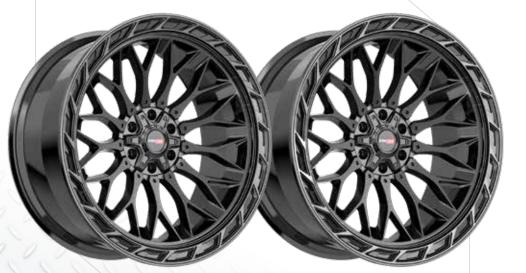

The Off-Road Series takes some of our hottest designs from the Original Forged custom finishes. Our dually wheels are built to directly bolt on without Series, turning them into a mono-block - work of art.



The Dually Series uses the same styling as a traditional dually wheel but levels-up a notch by offering larger sizes, custom designs, and the addition of an adaptor.



**AMANI FORGED** 



## **CUSTOM** MADE WHEELS.



FLAT, CONCAVE, AXL



**ANY COLOR** 

FLAT, CONCAVE, AXL



# NEW WIRE WHEELS FOR 2023.









## REDEFINING STYLE.



AMANIFORGED.COM TO VIEW FULL AMANI & AMANI OFF-ROAD RANGE.



# XF OFF-ROAD XF-239 XF-235 XF-237 XF-232 20" - 26" 20" - 26"











# XF-299 BUALLY



MORE WHEELS. MORE POWER.



## XF OFF-ROAD



















## **VORTEK**



## VRP-502







## VRP-504





## **VORTEK**

















17" - 24"

17" - 24"

## WHEELS TO ADVANCE OFF-ROAD.









**VORTEKOFFROAD.COM** TO VIEW FULL RANGE





ARVANO

ARVANO



# ART >>>













ARVANO

## ARVANO





## WHEELS FOR THE JDM & TUNER MARKETS



Spec-1 Racing wheels' futuristic designs have brought cutting-edge technology to the wheel industry.



the art, simulated 3-piece wheels with



Spec-1 Trak wheels are track inspired & designed in smaller diameters and wider



The Spec-1 Luxury series utilises unique designs for larger luxury coupes & sedans, while still maintaining a sporty look.

SPEC1WHEELS.COM TO VIEW FULL RANGE











## NEXT LEVEL DESIGN

CAVALLOWHEELS.COM TO VIEW FULL RANGE

3" - 26" |

CAVALLOWHEELS.COM 4.9





## AZARA











# AZARA GOLD SERIES