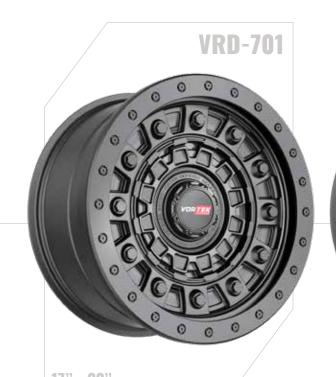

## **VORTEK**

## **VORTEK**

17" - 24"

17" - 24"

## WHEELS TO ADVANCE OFF-ROAD.

**VORTEKOFFROAD.COM** TO VIEW FULL RANGE

ARVANO

ARVANO