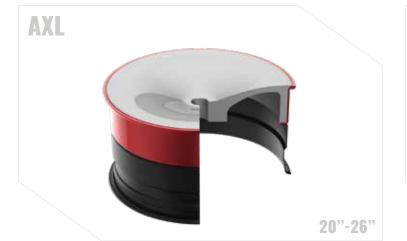

The AXL Series speaks to the high-end forged market. This series The Off-Road Series is a one-piece wheel, built using an Americanmade mono-block forging, available in sizes 22-30". The Off-Road Series takes some of our hottest designs from the Original Forged custom finishes. Our dually wheels are built to directly bolt on without Series, turning them into a mono-block - work of art.