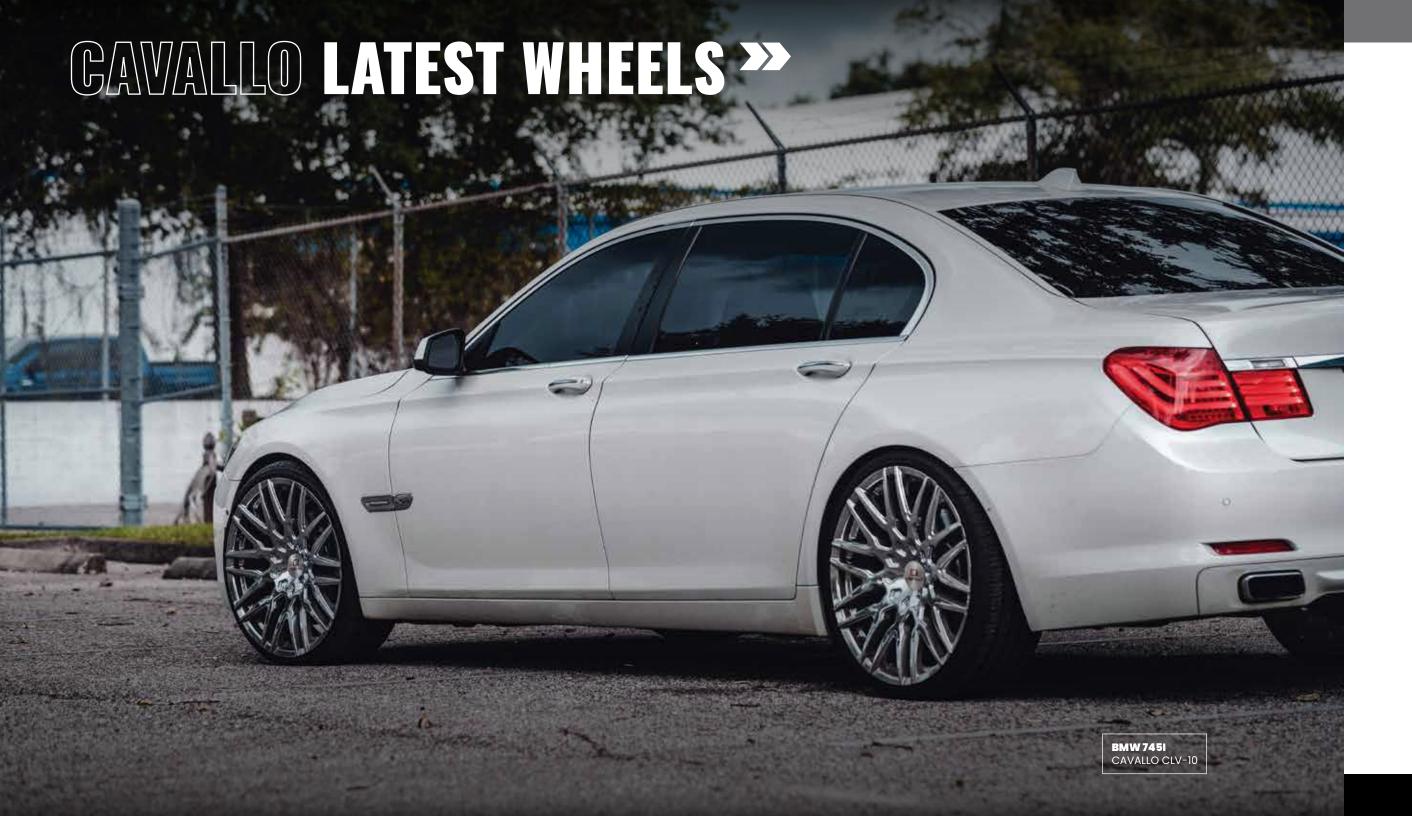

## NEXT LEVEL DESIGN

CAVALLOWHEELS.COM TO VIEW FULL RANGE

3" - 26" |

CAVALLOWHEELS.COM 4.9