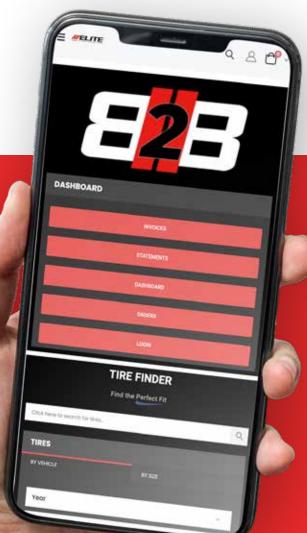

## SHOP ONLINE THE ELITE B2B

## JOIN THE ELITE B2B PORTAL TO EARN ELITE BUCKS AND SAVE MONEY ON FUTURE ORDERS.

Check live inventory and place orders on both desktop and mobile devices using the **Elite B2B Portal** 24/7. Additionally, you can earn points with the **Elite Bucks Reward System**. We offer telephone, email, and online support connecting you directly with a qualified sales representative in real time.