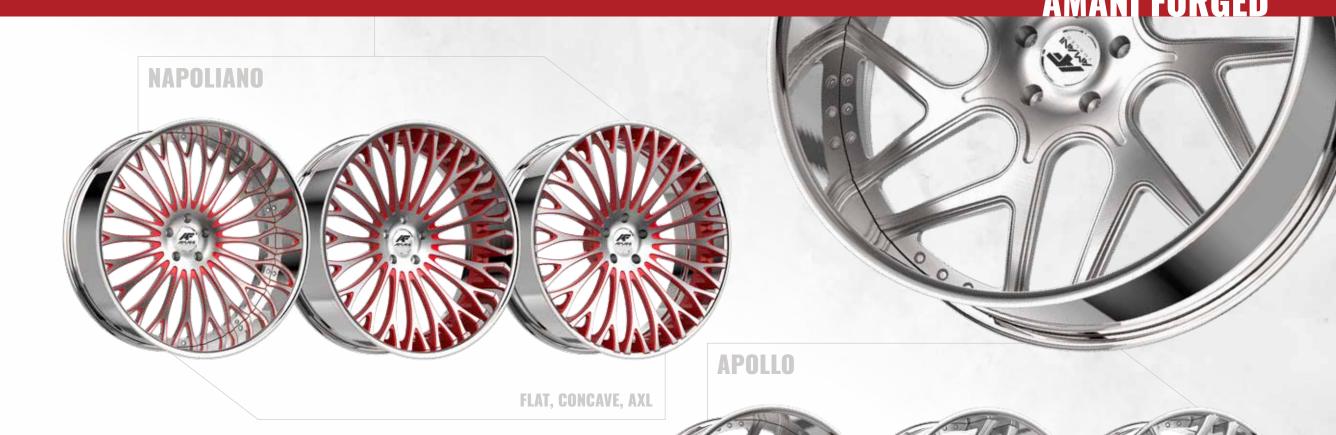

utilizes a special forging that extends the face of the wheel out, sitting on the edge of the lip - for a unique, modern, and luxurious look.

The Concave Series offers multiple styles and concavity profiles. Our traditional-style concave wheel utilizes forgings with a leg that pushes the face of the wheel out, sitting the leg of the forging on the lip of the wheel.

The AXL Series speaks to the high-end forged market. This series The Off-Road Series is a one-piece wheel, built using an Americanmade mono-block forging, available in sizes 22-30". The Off-Road Series takes some of our hottest designs from the Original Forged custom finishes. Our dually wheels are built to directly bolt on without Series, turning them into a mono-block - work of art.