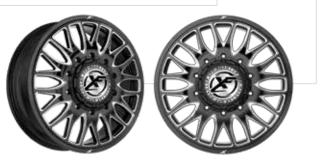

o-block forging, available in sizes 22-30". The Off-Road Series takes some of our hottest designs from the Original Forged custom finishes. Our dually wheels are built to directly bolt on without Series, turning them into a mono-block - work of art.



The Dually Series uses the same styling as a traditional dually wheel but levels-up a notch by offering larger sizes, custom designs, and the addition of an adaptor.



**AMANI FORGED** 



## **CUSTOM** MADE WHEELS.



FLAT, CONCAVE, AXL



**ANY COLOR** 

FLAT, CONCAVE, AXL



# NEW WIRE WHEELS FOR 2023.









## REDEFINING STYLE.



AMANIFORGED.COM TO VIEW FULL AMANI & AMANI OFF-ROAD RANGE.



# XF OFF-ROAD XF-239 XF-235 XF-237 XF-232 20" - 26" 20" - 26"











# XF-299 BUALLY



MORE WHEELS. MORE POWER.



## XF OFF-ROAD



















## **VORTEK**



## VRP-502







## VRP-504





## **VORTEK**

















17" - 24"

17" - 24"

## WHEELS TO ADVANCE OFF-ROAD.









**VORTEKOFFROAD.COM** TO VIEW FULL RANGE





ARVANO

ARVANO



# ART >>>













ARVANO

## ARVANO





## WHEELS FOR THE JDM & TUNER MARKETS



Spec-1 Racing wheels' futuristic designs have brought cutting-edge technology to the wheel industry.



the art, simulated 3-piece wheels with



Spec-1 Trak wheels are track inspired & designed in smaller diameters and wider



The Spec-1 Luxury series utilises unique designs for larger luxury coupes & sedans, while still maintaining a sporty look.

SPEC1WHEELS.COM TO VIEW FULL RANGE











## NEXT LEVEL DESIGN

CAVALLOWHEELS.COM TO VIEW FULL RANGE

3" - 26" |

CAVALLOWHEELS.COM 4.9