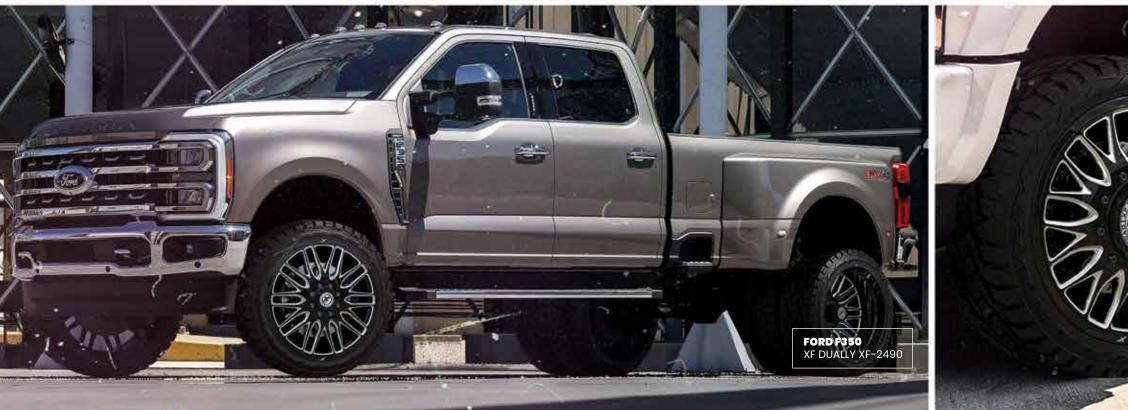

k forging, available in sizes 22-30". The Off-Road Series takes some of our hottest designs from the Original Forged custom finishes. Our dually wheels are built to directly bolt on without Series, turning them into a mono-block - work of art.



The Dually Series uses the same styling as a traditional dually wheel but levels-up a notch by offering larger sizes, custom designs, and the addition of an adaptor.



**AMANI FORGED** 



## **CUSTOM** MADE WHEELS.



FLAT, CONCAVE, AXL



**ANY COLOR** 

FLAT, CONCAVE, AXL



# NEW WIRE WHEELS FOR 2023.









## REDEFINING STYLE.



AMANIFORGED.COM TO VIEW FULL AMANI & AMANI OFF-ROAD RANGE.



# XF OFF-ROAD XF-239 XF-235 XF-237 XF-232 20" - 26" 20" - 26"











# XF-299 BUALLY



MORE WHEELS. MORE POWER.



## XF OFF-ROAD



















## **VORTEK**



## VRP-502







## VRP-504





## **VORTEK**

















17" - 24"

17" - 24"

## WHEELS TO ADVANCE OFF-ROAD.









**VORTEKOFFROAD.COM** TO VIEW FULL RANGE





ARVANO

ARVANO



# ART >>>













ARVANO

## ARVANO





## WHEELS FOR THE JDM & TUNER MARKETS



Spec-1 Racing wheels' futuristic designs have brought cutting-edge technology to the wheel industry.



the art, simulated 3-piece wheels with



Spec-1 Trak wheels are track inspired & designed in smaller diameters and wider



The Spec-1 Luxury series utilises unique designs for larger luxury coupes & sedans, while still maintaining a sporty look.

SPEC1WHEELS.COM TO VIEW FULL RANGE











## NEXT LEVEL DESIGN

CAVALLOWHEELS.COM TO VIEW FULL RANGE

3" - 26" |

CAVALLOWHEELS.COM 4.9





##