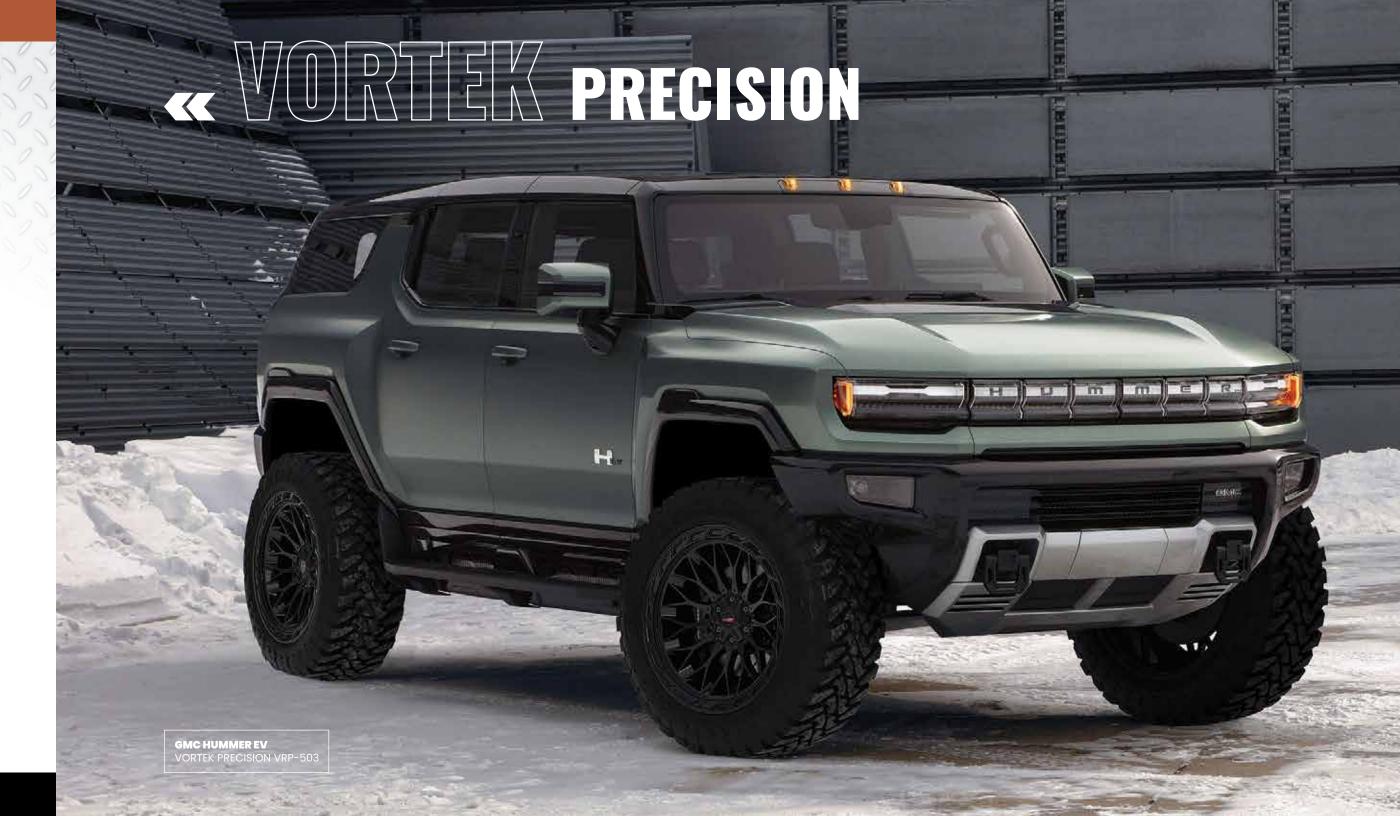

ries takes some of our hottest designs from the Original Forged custom finishes. Our dually wheels are built to directly bolt on without Series, turning them into a mono-block - work of art.



The Dually Series uses the same styling as a traditional dually wheel but levels-up a notch by offering larger sizes, custom designs, and the addition of an adaptor.



**AMANI FORGED** 



## **CUSTOM** MADE WHEELS.



FLAT, CONCAVE, AXL



**ANY COLOR** 

FLAT, CONCAVE, AXL



# NEW WIRE WHEELS FOR 2023.









## REDEFINING STYLE.



AMANIFORGED.COM TO VIEW FULL AMANI & AMANI OFF-ROAD RANGE.



# XF OFF-ROAD XF-239 XF-235 XF-237 XF-232 20" - 26" 20" - 26"











# XF-299 BUALLY



MORE WHEELS. MORE POWER.



## XF OFF-ROAD



















## **VORTEK**



## VRP-502







## VRP-504





## **VORTEK**

















17" - 24"

17" - 24"

## WHEELS TO ADVANCE OFF-ROAD.









**VORTEKOFFROAD.COM** TO VIEW FULL RANGE





ARVANO

ARVANO



# ART >>>













ARVANO

## ARVANO





## WHEELS FOR THE JDM & TUNER MARKETS



Spec-1 Racing wheels' futuristic designs have brought cutting-edge technology to the wheel industry.



the art, simulated 3-piece wheels with



Spec-1 Trak wheels are track inspired & designed in smaller diameters and wider



The Spec-1 Luxury series utilises unique designs for larger luxury coupes & sedans, while still maintaining a sporty look.

SPEC1WHEELS.COM TO VIEW FULL RANGE











## NEXT LEVEL DESIGN

CAVALLOWHEELS.COM TO VIEW FULL RANGE

3" - 26" |

CAVALLOWHEELS.COM 4.9





## AZARA











# AZARA GOLD SERIES

## AVAILABLE IN