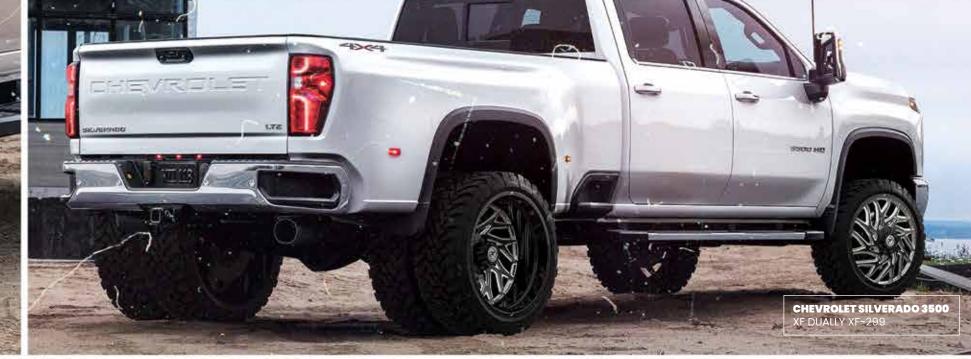

ock forging, available in sizes 22-30". The Off-Road Series takes some of our hottest designs from the Original Forged custom finishes. Our dually wheels are built to directly bolt on without Series, turning them into a mono-block - work of art.



The Dually Series uses the same styling as a traditional dually wheel but levels-up a notch by offering larger sizes, custom designs, and the addition of an adaptor.



**AMANI FORGED** 



## **CUSTOM** MADE WHEELS.



FLAT, CONCAVE, AXL



**ANY COLOR** 

FLAT, CONCAVE, AXL



# NEW WIRE WHEELS FOR 2023.









## REDEFINING STYLE.



AMANIFORGED.COM TO VIEW FULL AMANI & AMANI OFF-ROAD RANGE.



# XF OFF-ROAD XF-239 XF-235 XF-237 XF-232 20" - 26" 20" - 26"











# XF-299 BUALLY



MORE WHEELS. MORE POWER.



## XF OFF-ROAD



















## **VORTEK**



## VRP-502







## VRP-504





## **VORTEK**

















17" - 24"

17" - 24"

## WHEELS TO ADVANCE OFF-ROAD.









**VORTEKOFFROAD.COM** TO VIEW FULL RANGE





ARVANO

ARVANO



# ART >>>













ARVANO

## ARVANO





## WHEELS FOR THE JDM & TUNER MARKETS



Spec-1 Racing wheels' futuristic designs have brought cutting-edge technology to the wheel industry.



the art, simulated 3-piece wheels with



Spec-1 Trak wheels are track inspired & designed in smaller diameters and wider



The Spec-1 Luxury series utilises unique designs for larger luxury coupes & sedans, while still maintaining a sporty look.

SPEC1WHEELS.COM TO VIEW FULL RANGE











## NEXT LEVEL DESIGN

CAVALLOWHEELS.COM TO VIEW FULL RANGE

3" - 26" |

CAVALLOWHEELS.COM 4.9





#