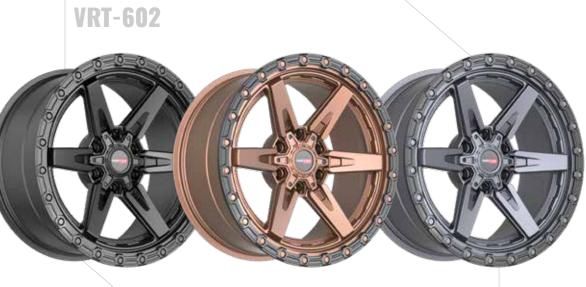

## **VORTEK**

## **VORTEK**

17" - 24"

17" - 24"

## WHEELS TO ADVANCE OFF-ROAD.

**VORTEKOFFROAD.COM** TO VIEW FULL RANGE

ARVANO

ARVANO