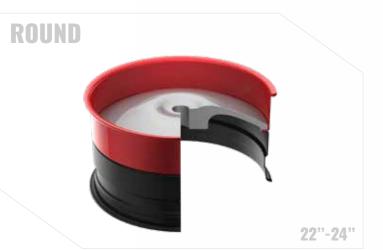

## **AMANI FORGED**

The Original Series utilizes a standard, convex style forging to allow The Round Series Dolor sit amet, consectetur adipiscing elit. Aliquam for maximum lip size and brake clearance. Our Original Forging is a dolor cursus, sollicitudin magna ullamcorper, rhoncus augue. almost a completely flat faced, which allows for fine detail. This is our most commonly used forging, the profile most people go with.

utilizes a special forging that extends the face of the wheel out, sitting on the edge of the lip - for a unique, modern, and luxurious look.

The Concave Series offers multiple styles and concavity profiles. Our traditional-style concave wheel utilizes forgings with a leg that pushes the face of the wheel out, sitting the leg of the forging on the lip of the wheel.