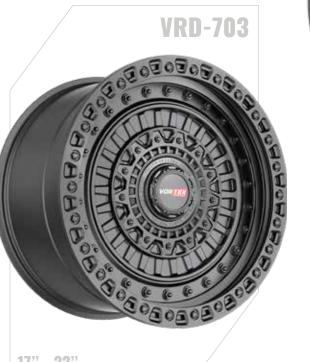

## **VORTEK**

## **VORTEK**

17" - 24"

17" - 24"

## WHEELS TO ADVANCE OFF-ROAD.

**VORTEKOFFROAD.COM** TO VIEW FULL RANGE

ARVANO

ARVANO