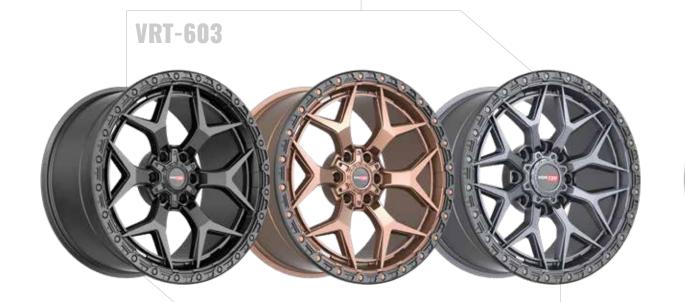

## **VORTEK**

## **VORTEK**

17" - 24"

17" - 24"

## WHEELS TO ADVANCE OFF-ROAD.

**VORTEKOFFROAD.COM** TO VIEW FULL RANGE

ARVANO

ARVANO