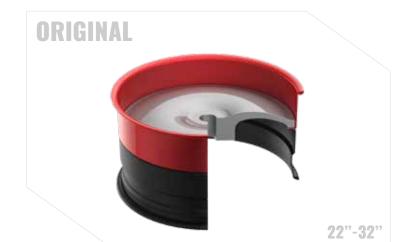

## **AMANI FORGED**

The Original Series utilizes a standard, convex style forging to allow The Round Series Dolor sit amet, consectetur adipiscing elit. Aliquam for maximum lip size and brake clearance. Our Original Forging is a dolor cursus, sollicitudin magna ullamcorper, rhoncus augue. almost a completely flat faced, which allows for fine detail. This is our most commonly used forging, the profile most people go with.