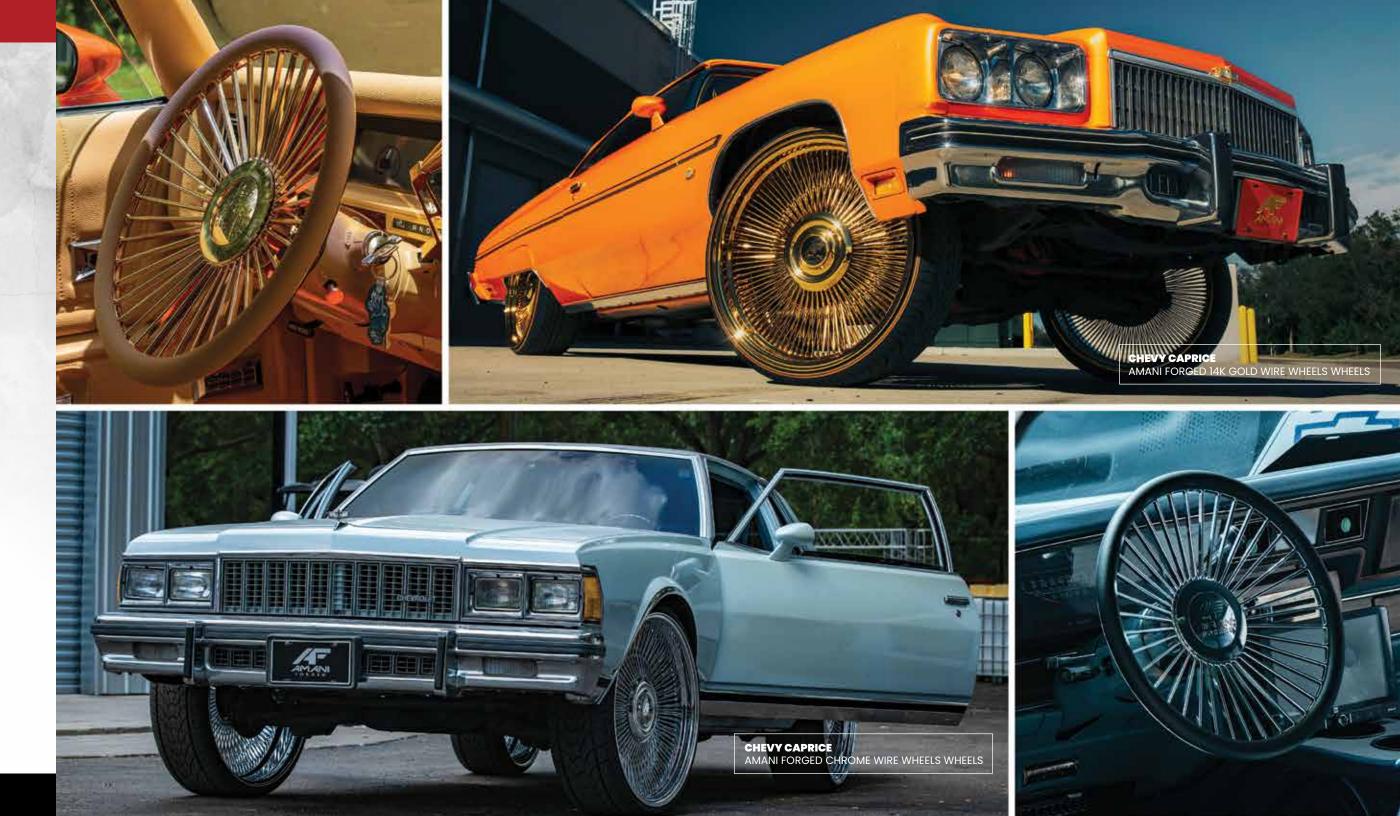

## **AMANI FORGED**

The Original Series utilizes a standard, convex style forging to allow The Round Series Dolor sit amet, consectetur adipiscing elit. Aliquam for maximum lip size and brake clearance. Our Original Forging is a dolor cursus, sollicitudin magna ullamcorper, rhoncus augue. almost a completely flat faced, which allows for fine detail. This is our most commonly used forging, the profile most people go with.

utilizes a special forging that extends the face of the wheel out, sitting on the edge of the lip - for a unique, modern, and luxurious look.

The Concave Series offers multiple styles and concavity profiles. Our traditional-style concave wheel utilizes forgings with a leg that pushes the face of the wheel out, sitting the leg of the forging on the lip of the wheel.

The AXL Series speaks to the high-end forged market. This series The Off-Road Series is a one-piece wheel, built using an Americanmade mono-block forging, available in sizes 22-30". The Off-Road Series takes some of our hottest designs from the Original Forged custom finishes. Our dually wheels are built to directly bolt on without Series, turning them into a mono-block - work of art.

The Dually Series uses the same styling as a traditional dually wheel but levels-up a notch by offering larger sizes, custom designs, and the addition of an adaptor.

**AMANI FORGED** 

## **CUSTOM** MADE WHEELS.

FLAT, CONCAVE, AXL

**ANY COLOR** 

FLAT, CONCAVE, AXL