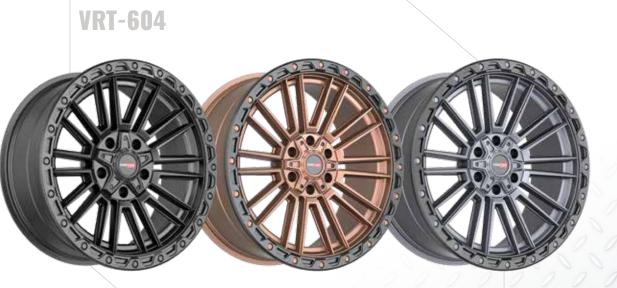

## **VORTEK**

## **VORTEK**

17" - 24"

17" - 24"

## WHEELS TO ADVANCE OFF-ROAD.

**VORTEKOFFROAD.COM** TO VIEW FULL RANGE

ARVANO

ARVANO