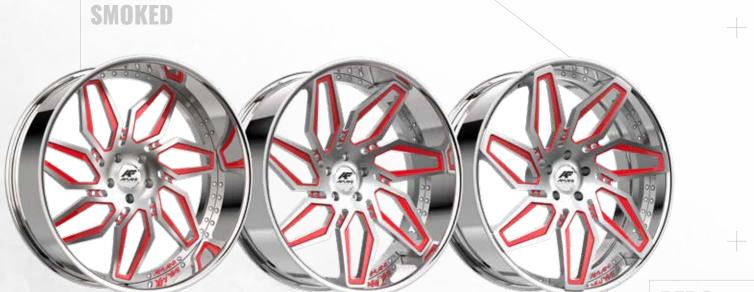

## **AMANI FORGED**

The Original Series utilizes a standard, convex style forging to allow The Round Series Dolor sit amet, consectetur adipiscing elit. Aliquam for maximum lip size and brake clearance. Our Original Forging is a dolor cursus, sollicitudin magna ullamcorper, rhoncus augue. almost a completely flat faced, which allows for fine detail. This is our most commonly used forging, the profile most people go with.

utilizes a special forging that extends the face of the wheel out, sitting on the edge of the lip - for a unique, modern, and luxurious look.

The Concave Series offers multiple styles and concavity profiles. Our traditional-style concave wheel utilizes forgings with a leg that pushes the face of the wheel out, sitting the leg of the forging on the lip of the wheel.

The AXL Series speaks to the high-end forged market. This series The Off-Road Series is a one-piece wheel, built using an Americanmade mono-block forging, available in sizes 22-30". The Off-Road Series takes some of our hottest designs from the Original Forged custom finishes. Our dually wheels are built to directly bolt on without Series, turning them into a mono-block - work of art.