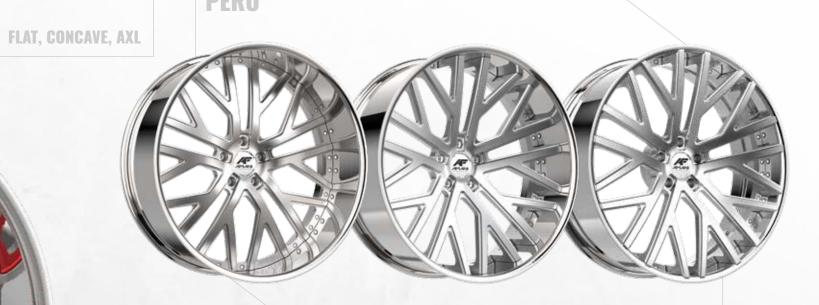

utilizes a special forging that extends the face of the wheel out, sitting on the edge of the lip - for a unique, modern, and luxurious look.

The Concave Series offers multiple styles and concavity profiles. Our traditional-style concave wheel utilizes forgings with a leg that pushes the face of the wheel out, sitting the leg of the forging on the lip of the wheel.

The AXL Series speaks to the high-end forged market. This series The Off-Road Series is a one-piece wheel, built using an Americanmade mono-block forging, available in sizes 22-30". The Off-Road Series takes some of our hottest designs from the Original Forged custom finishes. Our dually wheels are built to directly bolt on without Series, turning them into a mono-block - work of art.

## **CUSTOM** MADE WHEELS.

FLAT, CONCAVE, AXL

**ANY COLOR** 

FLAT, CONCAVE, AXL