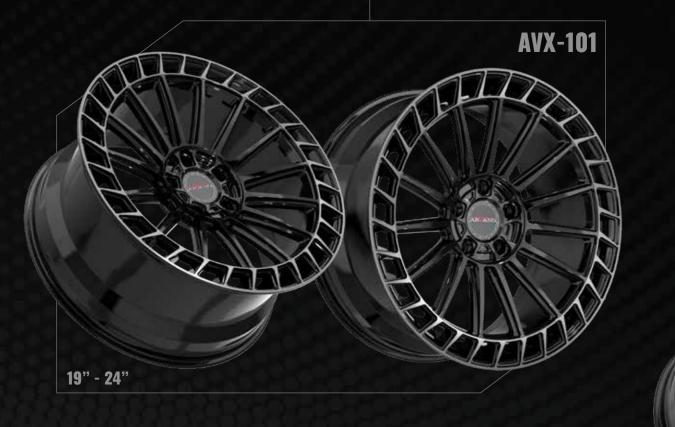

- work of art.



The Dually Series uses the same styling as a traditional dually wheel but levels-up a notch by offering larger sizes, custom designs, and the addition of an adaptor.



**AMANI FORGED** 



## **CUSTOM** MADE WHEELS.



FLAT, CONCAVE, AXL



**ANY COLOR** 

FLAT, CONCAVE, AXL



# NEW WIRE WHEELS FOR 2023.









## REDEFINING STYLE.



AMANIFORGED.COM TO VIEW FULL AMANI & AMANI OFF-ROAD RANGE.



# XF OFF-ROAD XF-239 XF-235 XF-237 XF-232 20" - 26" 20" - 26"











# XF-299 BUALLY



MORE WHEELS. MORE POWER.



## XF OFF-ROAD



















## **VORTEK**



## VRP-502







## VRP-504





## **VORTEK**

















17" - 24"

17" - 24"

## WHEELS TO ADVANCE OFF-ROAD.









**VORTEKOFFROAD.COM** TO VIEW FULL RANGE





ARVANO

ARVANO



# ART >>>













ARVANO

## ARVANO





## WHEELS FOR THE JDM & TUNER MARKETS



Spec-1 Racing wheels' futuristic designs have brought cutting-edge technology to the wheel industry.



the art, simulated 3-piece wheels with



Spec-1 Trak wheels are track inspired & designed in smaller diameters and wider



The Spec-1 Luxury series utilises unique designs for larger luxury coupes & sedans, while still maintaining a sporty look.

SPEC1WHEELS.COM TO VIEW FULL RANGE











## NEXT LEVEL DESIGN

CAVALLOWHEELS.COM TO VIEW FULL RANGE

3" - 26" |

CAVALLOWHEELS.COM 4.9





## AZARA











# AZARA GOLD SERIES

## AVAILABLE IN 9 STYLES

**AZA-525** 

**AZA-524** 

AZARAWHEELS.COM TO VIEW FULL RANGE













**ELITE TIRES** 

ELITE WHEELS.





ELITEWHEELWAREHOUSE.COM TO VIEW FULL RANGE

of our c