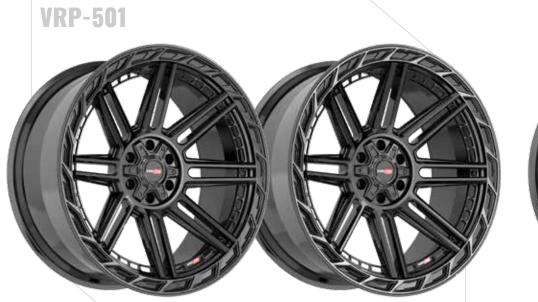

e in sizes 22-30". The Off-Road Series takes some of our hottest designs from the Original Forged custom finishes. Our dually wheels are built to directly bolt on without Series, turning them into a mono-block - work of art.



The Dually Series uses the same styling as a traditional dually wheel but levels-up a notch by offering larger sizes, custom designs, and the addition of an adaptor.



**AMANI FORGED** 



## **CUSTOM** MADE WHEELS.



FLAT, CONCAVE, AXL



**ANY COLOR** 

FLAT, CONCAVE, AXL



# NEW WIRE WHEELS FOR 2023.









## REDEFINING STYLE.



AMANIFORGED.COM TO VIEW FULL AMANI & AMANI OFF-ROAD RANGE.



# XF OFF-ROAD XF-239 XF-235 XF-237 XF-232 20" - 26" 20" - 26"











# XF-299 BUALLY



MORE WHEELS. MORE POWER.



## XF OFF-ROAD



















## **VORTEK**



## VRP-502







## VRP-504





## **VORTEK**

















17" - 24"

17" - 24"

## WHEELS TO ADVANCE OFF-ROAD.









**VORTEKOFFROAD.COM** TO VIEW FULL RANGE





ARVANO

ARVANO



# ART >>>













ARVANO

## ARVANO





## WHEELS FOR THE JDM & TUNER MARKETS



Spec-1 Racing wheels' futuristic designs have brought cutting-edge technology to the wheel industry.



the art, simulated 3-piece wheels with



Spec-1 Trak wheels are track inspired & designed in smaller diameters and wider



The Spec-1 Luxury series utilises unique designs for larger luxury coupes & sedans, while still maintaining a sporty look.

SPEC1WHEELS.COM TO VIEW FULL RANGE











## NEXT LEVEL DESIGN

CAVALLOWHEELS.COM TO VIEW FULL RANGE

3" - 26" |

CAVALLOWHEELS.COM 4.9





## AZARA











#