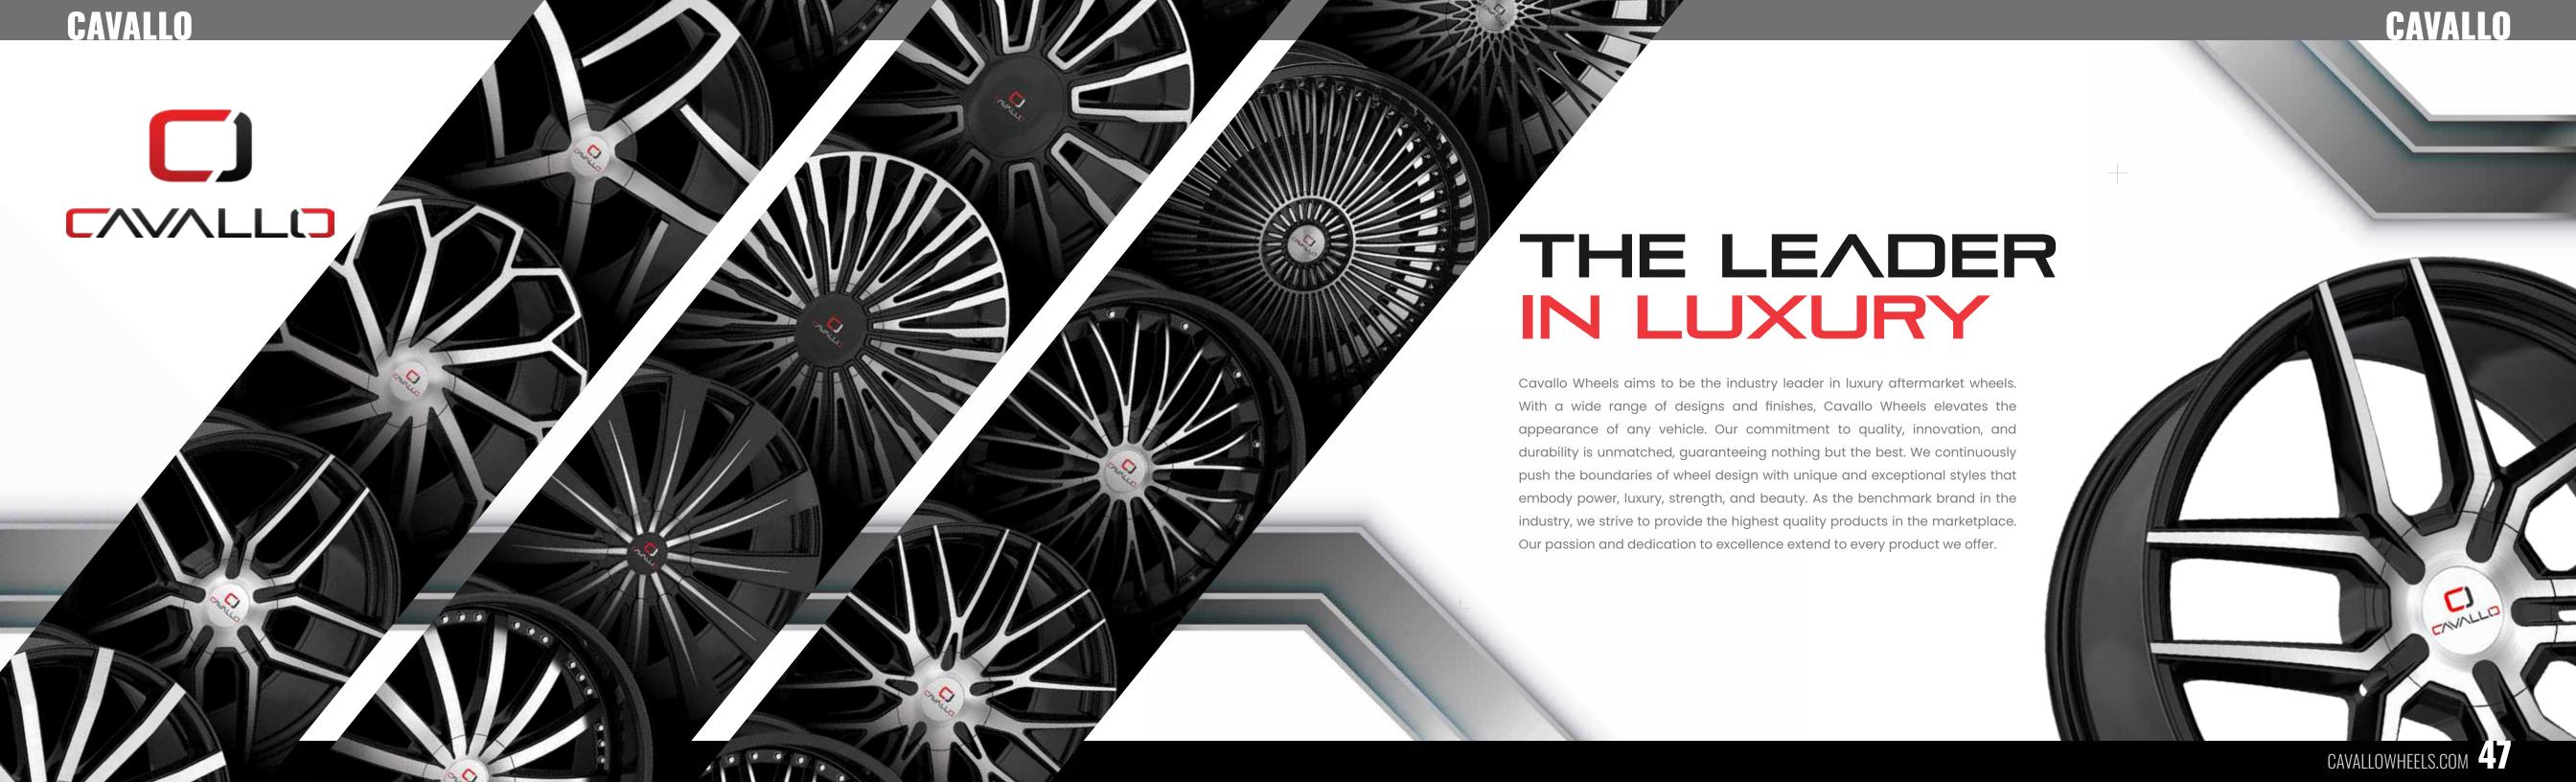

## NEXT LEVEL DESIGN

CAVALLOWHEELS.COM TO VIEW FULL RANGE

3" - 26" |

CAVALLOWHEELS.COM 4.9