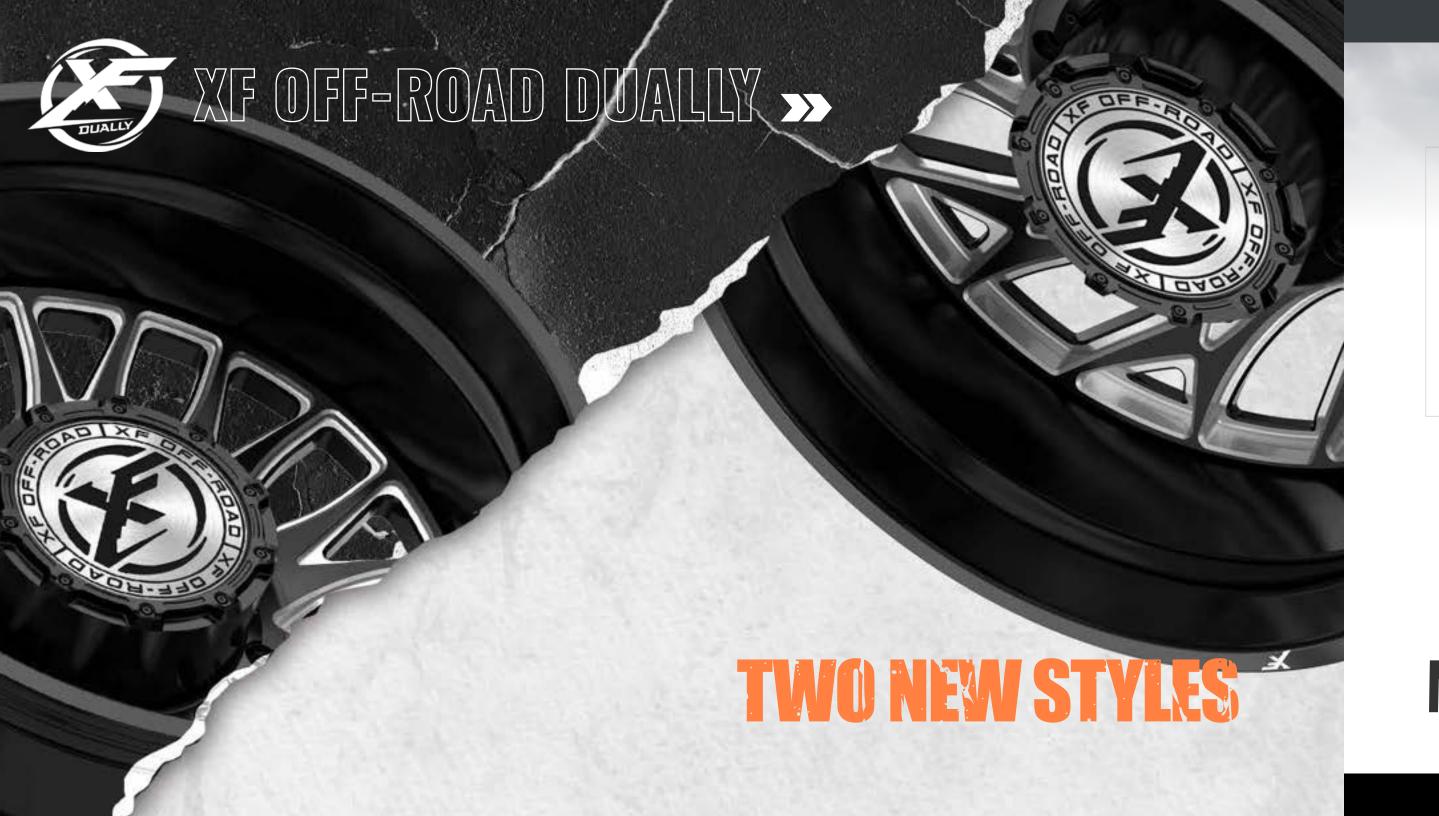

eries The Off-Road Series is a one-piece wheel, built using an Americanmade mono-block forging, available in sizes 22-30". The Off-Road Series takes some of our hottest designs from the Original Forged custom finishes. Our dually wheels are built to directly bolt on without Series, turning them into a mono-block - work of art.



The Dually Series uses the same styling as a traditional dually wheel but levels-up a notch by offering larger sizes, custom designs, and the addition of an adaptor.



**AMANI FORGED** 



## **CUSTOM** MADE WHEELS.



FLAT, CONCAVE, AXL



**ANY COLOR** 

FLAT, CONCAVE, AXL



# NEW WIRE WHEELS FOR 2023.









## REDEFINING STYLE.



AMANIFORGED.COM TO VIEW FULL AMANI & AMANI OFF-ROAD RANGE.



# XF OFF-ROAD XF-239 XF-235 XF-237 XF-232 20" - 26" 20" - 26"











# XF-299 BUALLY



MORE WHEELS. MORE POWER.



## XF OFF-ROAD



















## **VORTEK**



## VRP-502







## VRP-504





## **VORTEK**

















17" - 24"

17" - 24"

## WHEELS TO ADVANCE OFF-ROAD.









**VORTEKOFFROAD.COM** TO VIEW FULL RANGE





ARVANO

ARVANO



# ART >>>













ARVANO

## ARVANO





## WHEELS FOR THE JDM & TUNER MARKETS



Spec-1 Racing wheels' futuristic designs have brought cutting-edge technology to the wheel industry.



the art, simulated 3-piece wheels with



Spec-1 Trak wheels are track inspired & designed in smaller diameters and wider



The Spec-1 Luxury series utilises unique designs for larger luxury coupes & sedans, while still maintaining a sporty look.

SPEC1WHEELS.COM TO VIEW FULL RANGE











## NEXT LEVEL DES