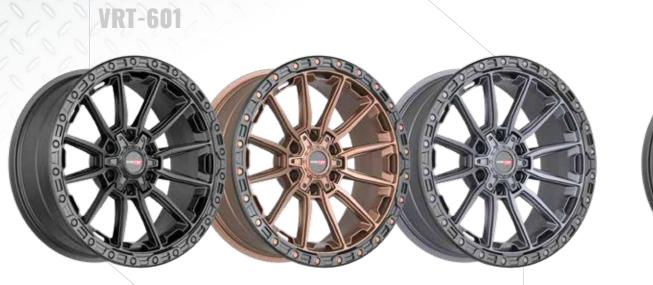

## **VORTEK**

## **VORTEK**

17" - 24"

17" - 24"

## WHEELS TO ADVANCE OFF-ROAD.

**VORTEKOFFROAD.COM** TO VIEW FULL RANGE

ARVANO

ARVANO