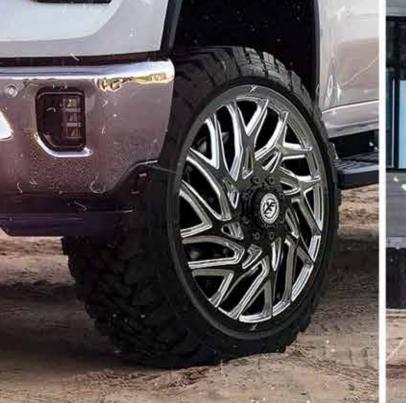

block forging, available in sizes 22-30". The Off-Road Series takes some of our hottest designs from the Original Forged custom finishes. Our dually wheels are built to directly bolt on without Series, turning them into a mono-block - work of art.



The Dually Series uses the same styling as a traditional dually wheel but levels-up a notch by offering larger sizes, custom designs, and the addition of an adaptor.



**AMANI FORGED** 



## **CUSTOM** MADE WHEELS.



FLAT, CONCAVE, AXL



**ANY COLOR** 

FLAT, CONCAVE, AXL



# NEW WIRE WHEELS FOR 2023.









## REDEFINING STYLE.



AMANIFORGED.COM TO VIEW FULL AMANI & AMANI OFF-ROAD RANGE.



# XF OFF-ROAD XF-239 XF-235 XF-237 XF-232 20" - 26" 20" - 26"











# XF-299 BUALLY



MORE WHEELS. MORE POWER.



## XF OFF-ROAD



















## **VORTEK**



## VRP-502







## VRP-504





## **VORTEK**

















17" - 24"

17" - 24"

## WHEELS TO ADVANCE OFF-ROAD.









**VORTEKOFFROAD.COM** TO VIEW FULL RANGE





ARVANO

ARVANO



# ART >>>













ARVANO

## ARVANO





## WHEELS FOR THE JDM & TUNER MARKETS



Spec-1 Racing wheels' futuristic designs have brought cutting-edge technology to the wheel industry.



the art, simulated 3-piece wheels with



Spec-1 Trak wheels are track inspired & designed in smaller diameters and wider



The Spec-1 Luxury series utilises unique designs for larger luxury coupes & sedans, while still maintaining a sporty look.

SPEC1WHEELS.COM TO VIEW FULL RANGE











## NEXT LEVEL DESIGN

CAVALLOWHEELS.COM TO VIEW FULL RANGE

3" - 26" |

CAVALLOWHEELS.COM 4.9